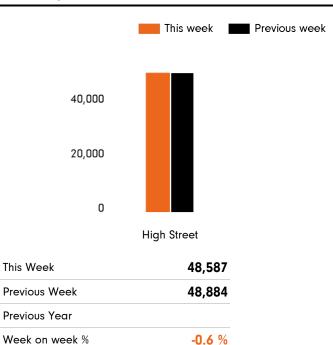

### **Weekly Footfall**

|                       | Year to date % |        | Year on year % |        | Week on week % |       |
|-----------------------|----------------|--------|----------------|--------|----------------|-------|
|                       | 2022           | 2021   | 2022           | 2021   | 2022           | 2021  |
| Godalming Town Centre |                |        |                |        | -0.6%          |       |
| South East            | 158.1%         | -67.1% | 167.4%         | -67.3% | 2.9%           | -3.9% |
| UK                    | 161.9%         | -72.4% | 181.5%         | -73.8% | 7.9%           | -7.3% |

### **Headlines**

The total number of visitors to Godalming Town Centre for the last 49 weeks is 2,318,597.

The total number of visitors for the year to date is 97,471.

The total number of visitors to Godalming Town Centre in week commencing 10 January 2022 was 48,587.