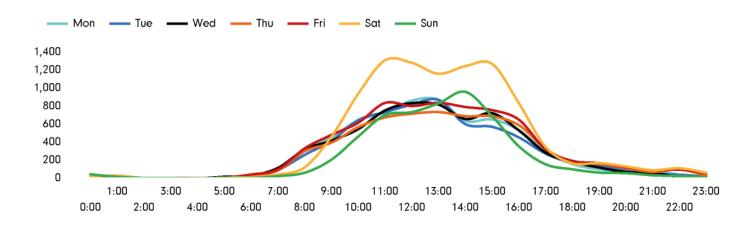

The busiest day in week commencing 10 January 2022 was Saturday with 9,810 visitors.

The peak hour of the week was 11:00 on Saturday 15 January 2022 with footfall of 1,308.

### Footfall by hour