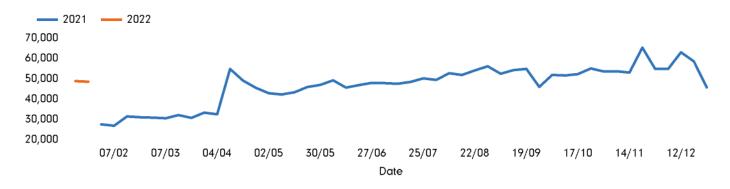

### **Headlines**

The total number of visitors to Godalming Town Centre for the last 49 weeks is 2,318,597.

The total number of visitors for the year to date is 97,471.

The total number of visitors to Godalming Town Centre in week commencing 10 January 2022 was 48,587.

### Footfall by week