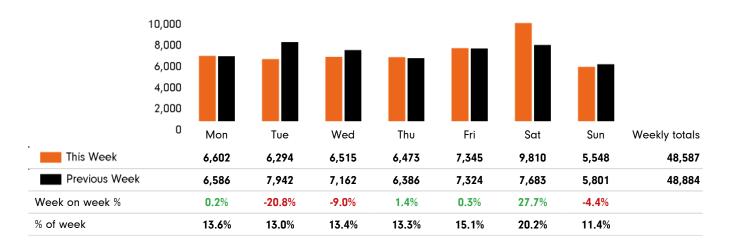

### **Headlines**

The total number of visitors to Godalming Town Centre for the last 49 weeks is 2,318,597.

The total number of visitors for the year to date is 97,471.

The total number of visitors to Godalming Town Centre in week commencing 10 January 2022 was 48,587.

The busiest day in week commencing 10 January 2022 was Saturday with 9,810 visitors.

The peak hour of the week was 11:00 on Saturday 15 January 2022 with footfall of 1,308.

### Weather Footfall by week Wed Thu Fri Sat Sun Mon Tue This week 8° 8° 48,587 Previous week 48,884 This Week Previous Week