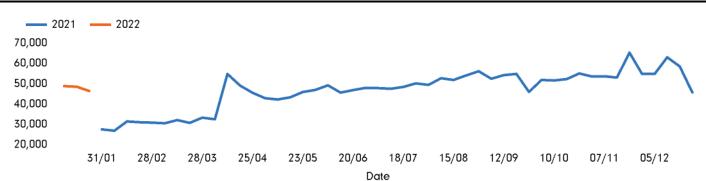

#### Headlines

The total number of visitors to Godalming Town Centre for the last 50 weeks is 2,365,052.

The total number of visitors for the year to date is 143,926.

The total number of visitors to Godalming Town Centre in week commencing 17 January 2022 was 46,455.

#### Footfall by location