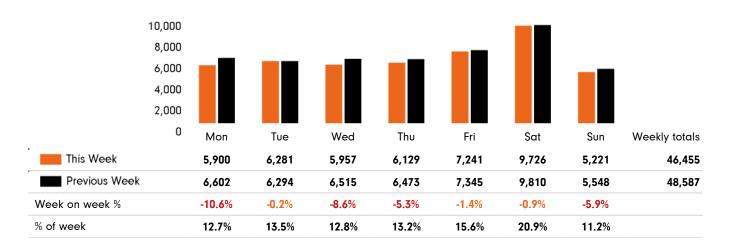

#### Headlines

The total number of visitors to Godalming Town Centre for the last 50 weeks is 2,365,052.

The total number of visitors for the year to date is 143,926.

The total number of visitors to Godalming Town Centre in week commencing 17 January 2022 was 46,455.

The busiest day in week commencing 17 January 2022 was Saturday with 9,726 visitors.

The peak hour of the week was 12:00 on Saturday 22 January 2022 with footfall of 1,278.

## Footfall by day