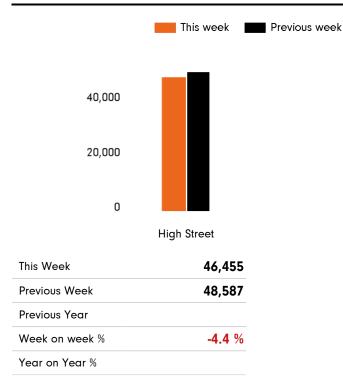

#### Headlines

The total number of visitors to Godalming Town Centre for the last 50 weeks is 2,365,052.

The total number of visitors for the year to date is 143,926.

The total number of visitors to Godalming Town Centre in week commencing 17 January 2022 was 46,455.

#### Footfall by location