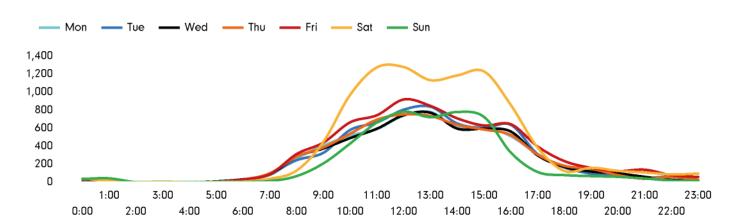

The busiest day in week commencing 17 January 2022 was Saturday with 9,726 visitors.

The peak hour of the week was 12:00 on Saturday 22 January 2022 with footfall of 1,278.

## Footfall by hour