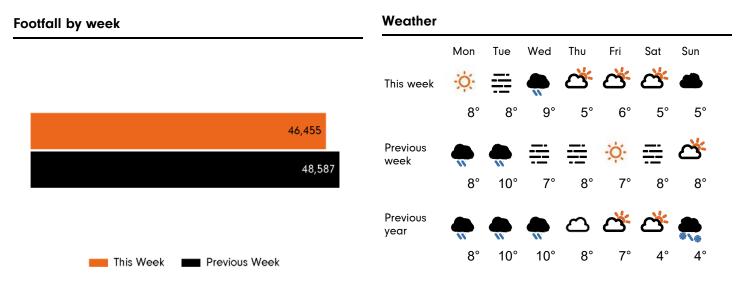

#### Headlines

The total number of visitors to Godalming Town Centre for the last 50 weeks is 2,365,052.

The total number of visitors for the year to date is 143,926.

The total number of visitors to Godalming Town Centre in week commencing 17 January 2022 was 46,455.

The busiest day in week commencing 17 January 2022 was Saturday with 9,726 visitors.

The peak hour of the week was 12:00 on Saturday 22 January 2022 with footfall of 1,278.