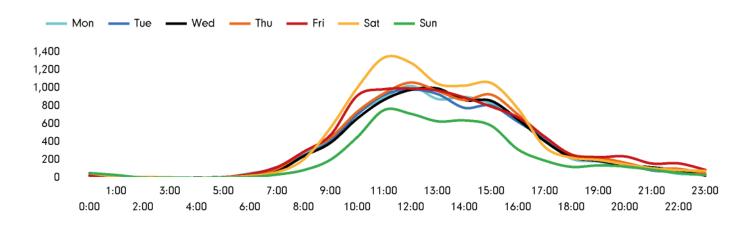

The total number of visitors to Godalming Town Centre in week commencing 25 July 2022 was 55,767.

The busiest day in week commencing 25 July 2022 was Saturday with 9,653 visitors.

The peak hour of the week was 11:00 on Saturday 30 July 2022 with footfall of 1,337.