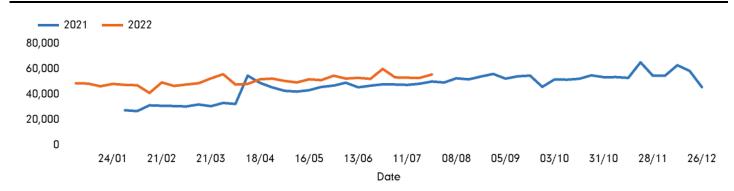

#### **Headlines**

The total number of visitors to Godalming Town Centre for the last 52 weeks is 2,709,074 which is 25.2% up on the previous year.

The total number of visitors for the year to date is 1,522,761 which is 25.2% up on the previous year.