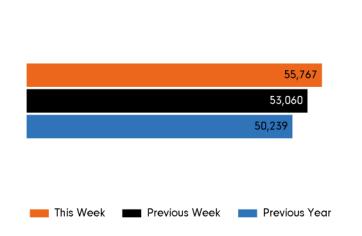

#### Footfall by week

| 55,767<br>53,060<br>50,239 |  |  |        |
|----------------------------|--|--|--------|
|                            |  |  | 5.1 %  |
|                            |  |  | 11.0 % |
|                            |  |  |        |

The total number of visitors to Godalming Town Centre in week commencing 25 July 2022 was 55,767.

The busiest day in week commencing 25 July 2022 was Saturday with 9,653 visitors.

The peak hour of the week was 11:00 on Saturday 30 July 2022 with footfall of 1,337.