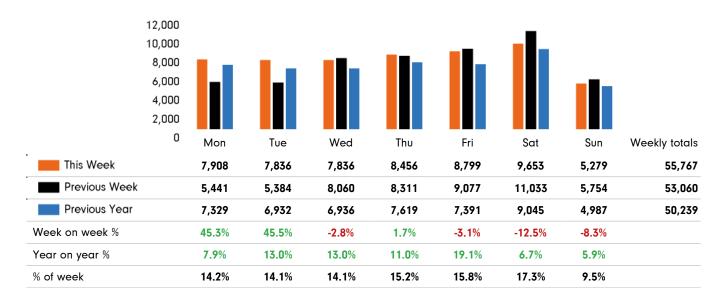

#### Footfall by week

| 55,767<br>53,060<br>50,239 |  |  |        |
|----------------------------|--|--|--------|
|                            |  |  | 5.1 %  |
|                            |  |  | 11.0 % |
|                            |  |  |        |

The total number of visitors to Godalming Town Centre in week commencing 25 July 2022 was 55,767.

The busiest day in week commencing 25 July 2022 was Saturday with 9,653 visitors.

The peak hour of the week was 11:00 on Saturday 30 July 2022 with footfall of 1,337.