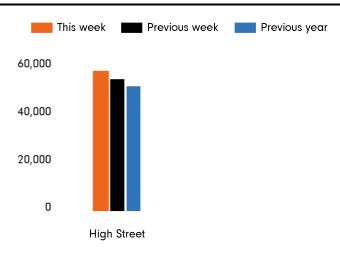

The total number of visitors to Godalming Town Centre in week commencing 25 July 2022 was 55,767.

The busiest day in week commencing 25 July 2022 was Saturday with 9,653 visitors.

The peak hour of the week was 11:00 on Saturday 30 July 2022 with footfall of 1,337.

#### Footfall by week

| 55,767<br>53,060<br>50,239 |  |  |        |
|----------------------------|--|--|--------|
|                            |  |  | 5.1 %  |
|                            |  |  | 11.0 % |
|                            |  |  |        |