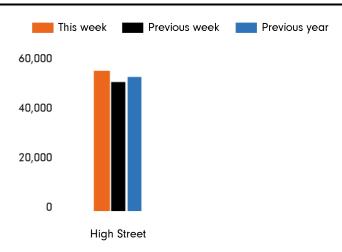

# Footfall by week

| This Week      | 53,745<br>49,993 |  |  |
|----------------|------------------|--|--|
| Previous Week  |                  |  |  |
| Previous Year  | 51,915           |  |  |
| Week on week % | 7.5 %            |  |  |
| Year on Year % | 3.5 %            |  |  |