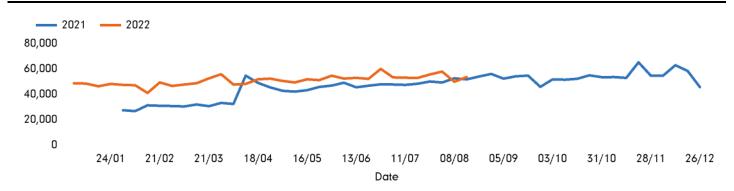

#### **Headlines**

The total number of visitors to Godalming Town Centre for the last 52 weeks is 2,716,726 which is 22.7% up on the previous year.

The total number of visitors for the year to date is 1,684,556 which is 22.7% up on the previous year.

## Footfall by week