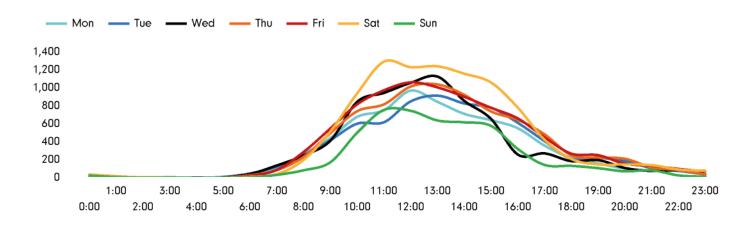

The total number of visitors to Godalming Town Centre in week commencing 15 August 2022 was 53,745.

The busiest day in week commencing 15 August 2022 was Saturday with 9,799 visitors.

The peak hour of the week was 11:00 on Saturday 20 August 2022 with footfall of 1,293.