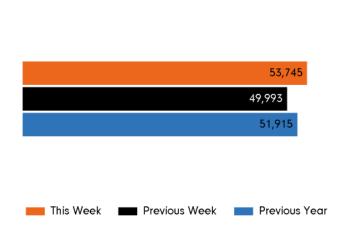

# Footfall by week

| This Week      | 53,745<br>49,993 |  |  |
|----------------|------------------|--|--|
| Previous Week  |                  |  |  |
| Previous Year  | 51,915           |  |  |
| Week on week % | 7.5 %            |  |  |
| Year on Year % | 3.5 %            |  |  |