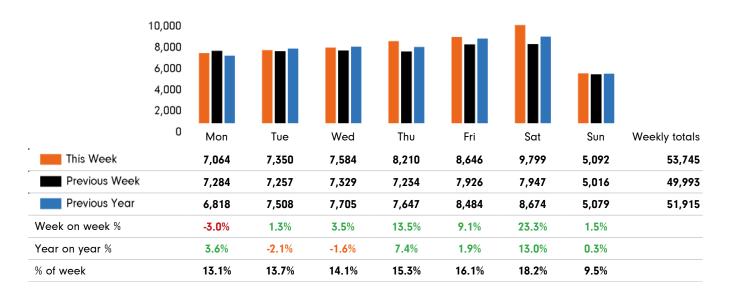

The total number of visitors to Godalming Town Centre in week commencing 15 August 2022 was 53,745.

The busiest day in week commencing 15 August 2022 was Saturday with 9,799 visitors.

The peak hour of the week was 11:00 on Saturday 20 August 2022 with footfall of 1,293.

# Footfall by week

| This Week      | 53,745<br>49,993 |  |  |
|----------------|------------------|--|--|
| Previous Week  |                  |  |  |
| Previous Year  | 51,915           |  |  |
| Week on week % | 7.5 %            |  |  |
| Year on Year % | 3.5 %            |  |  |