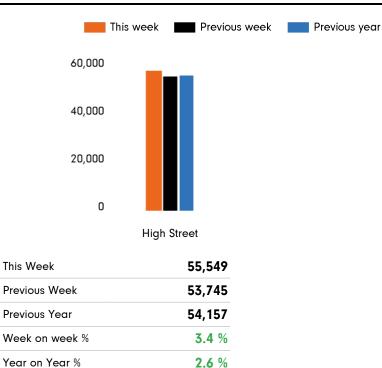

#### Weekly Footfall

|                       | Year to date % |       | Year o | n year % | Week on week % |              |  |
|-----------------------|----------------|-------|--------|----------|----------------|--------------|--|
|                       | 2022           | 2021  | 2022   | 2021     | 2022           | 2021         |  |
| Godalming Town Centre | 21.8%          |       | 2.6%   |          | 3.4%           | 4.3%         |  |
| South East            | 36.9%          | 14.3% | 4.2%   | 20.5%    | 5.4%           | <b>8.9</b> % |  |
| UK                    | 48.1%          | 5.0%  | 8.0%   | 22.3%    | 3.5%           | 8.6%         |  |

The total number of visitors to Godalming Town Centre in week commencing 22 August 2022 was 55,549.

The busiest day in week commencing 22 August 2022 was Friday with 9,971 visitors.

The peak hour of the week was 11:00 on Saturday 27 August 2022 with footfall of 1,286.

#### Footfall by location