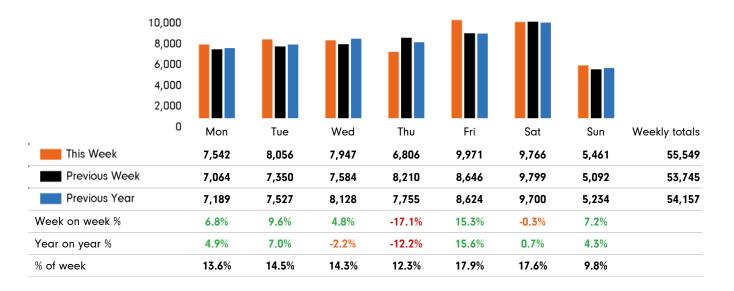

The total number of visitors to Godalming Town Centre in week commencing 22 August 2022 was 55,549.

The busiest day in week commencing 22 August 2022 was Friday with 9,971 visitors.

The peak hour of the week was 11:00 on Saturday 27 August 2022 with footfall of 1,286.

## Footfall by week