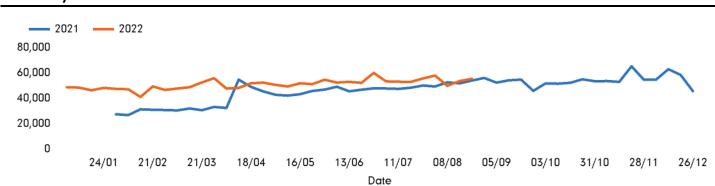

#### **Headlines**

The total number of visitors to Godalming Town Centre for the last 52 weeks is 2,718,118 which is 21.8% up on the previous year.

The total number of visitors for the year to date is 1,740,105 which is 21.8% up on the previous year.