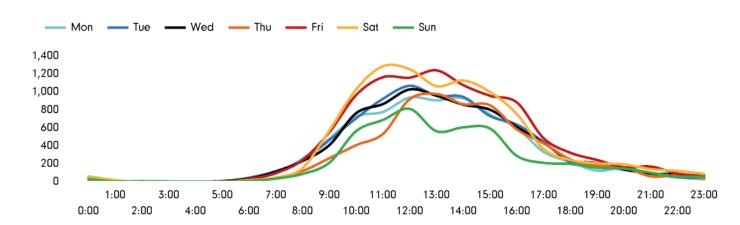

The total number of visitors to Godalming Town Centre in week commencing 22 August 2022 was 55,549.

The busiest day in week commencing 22 August 2022 was Friday with 9,971 visitors.

The peak hour of the week was 11:00 on Saturday 27 August 2022 with footfall of 1,286.

### Footfall by hour