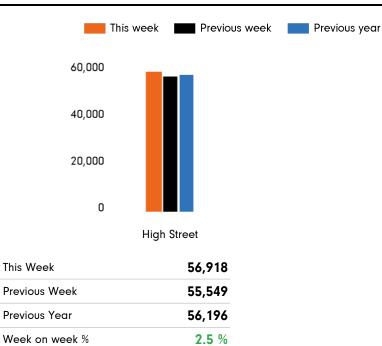

The total number of visitors to Godalming Town Centre in week commencing 29 August 2022 was 56,918.

The busiest day in week commencing 29 August 2022 was Saturday with 10,053 visitors.

The peak hour of the week was 11:00 on Saturday 3 September 2022 with footfall of 1,385.

#### Footfall by location

1.3 %