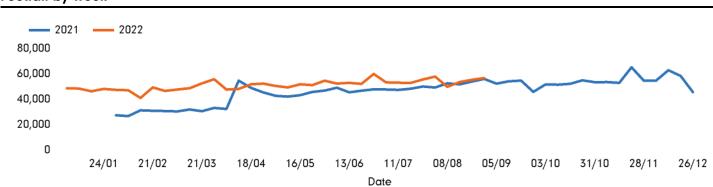

| Mon | Tue | Wed | Thu | Fri      | Sat | Sun |
|                                           | This week        | Č   | ඊ   | ඊ   |     |          |     |     |
| 56,918                                    |                  | 23° | 23° | 24° | 23° | 23°      | 23° | 23° |
| 55,549                                    | Previous<br>week |     |     | Č   |     | <u> </u> | Č   | උ   |
| 56,196                                    |                  | 21° | 24° | 26° | 22° | 23°      | 24° | 23° |
|                                           | Previous<br>year | ඊ   | ඊ   | 凸   | Č   | Č        | ඊ   | Č   |
| This Week 🗖 Previous Week 🗖 Previous Year |                  | 20° | 19° | 18° | 19° | 22°      | 22° | 25° |

# SPRINGBOARD.

### Footfall by day



### Footfall by hour





## Footfall by week

#### Footfall by location



1.3 %

#### **Reporting dates**

Year on Year %

This week - 29 August 2022 - 04 September 2022

Year to Date % Change is the annual % change in footfall from January of this year compared to the same period last year. Week 1, 2022 to Week 35 , 2022 Vs Week 1, 2021 to Week 35 , 2021

Year on Year % Change is the % change in footfall for this week compared to the same week in the previous year. Week 35, 2022 Vs Week 35, 2021

Week on Week % Change is the % change in footfall for this week from the previous week. Week 35 2022 Vs Week 34 2022