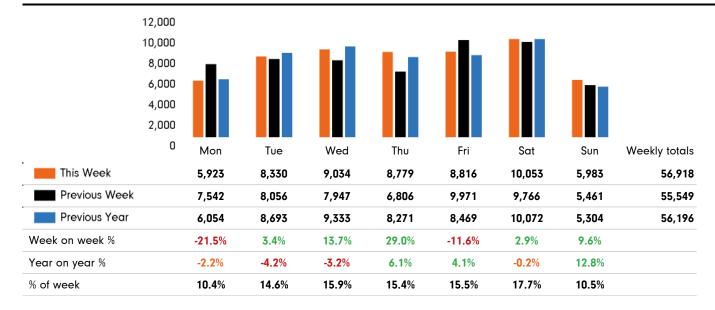

The total number of visitors to Godalming Town Centre in week commencing 29 August 2022 was 56,918.

The busiest day in week commencing 29 August 2022 was Saturday with 10,053 visitors.

The peak hour of the week was 11:00 on Saturday 3 September 2022 with footfall of 1,385.

### Footfall by day