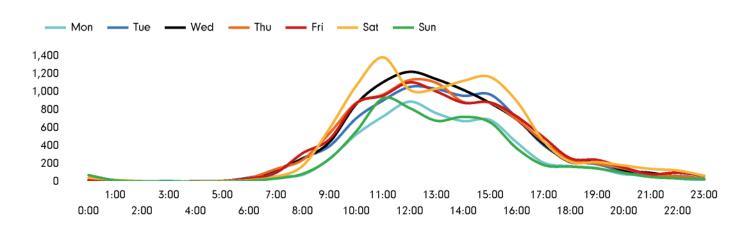

The total number of visitors to Godalming Town Centre in week commencing 29 August 2022 was 56,918.

The busiest day in week commencing 29 August 2022 was Saturday with 10,053 visitors.

The peak hour of the week was 11:00 on Saturday 3 September 2022 with footfall of 1,385.

### Footfall by hour