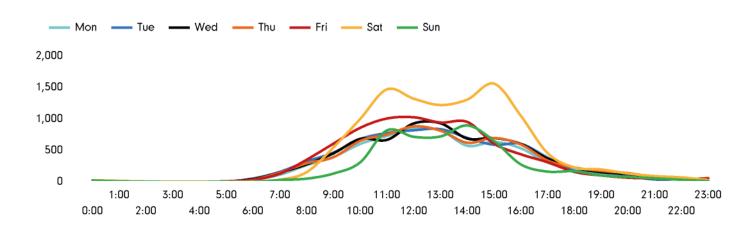

The total number of visitors to Godalming Town Centre in week commencing 26 September 2022 was 51,567.

The busiest day in week commencing 26 September 2022 was Saturday with 10,960 visitors.

The peak hour of the week was 15:00 on Saturday 1 October 2022 with footfall of 1,560.

#### Footfall by hour