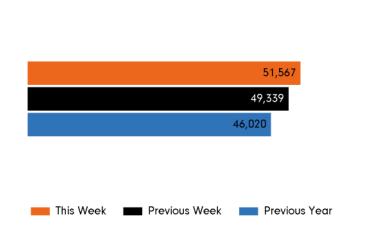

The total number of visitors to Godalming Town Centre in week commencing 26 September 2022 was 51,567.

The busiest day in week commencing 26 September 2022 was Saturday with 10,960 visitors.

The peak hour of the week was 15:00 on Saturday 1 October 2022 with footfall of 1,560.

#### Footfall by location

| This Week      | 51,567<br>49,339 |  |  |
|----------------|------------------|--|--|
| Previous Week  |                  |  |  |
| Previous Year  | 46,020           |  |  |
| Week on week % | 4.5 %            |  |  |
| Year on Year % | 12.1 %           |  |  |