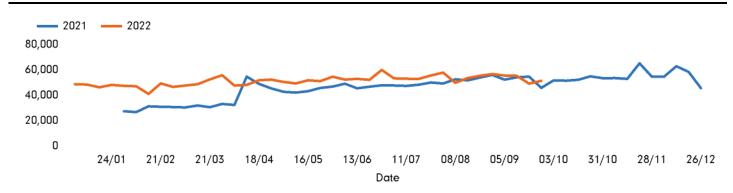

#### **Headlines**

The total number of visitors to Godalming Town Centre for the last 52 weeks is 2,723,238 which is 18.4% up on the previous year.

The total number of visitors for the year to date is 2,009,160 which is 18.4% up on the previous year.

## Footfall by week