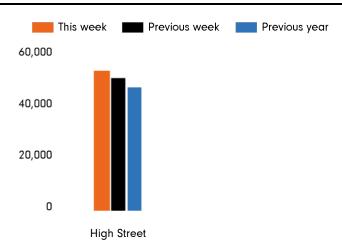

#### Footfall by location

| This Week      | 51,567<br>49,339 |  |  |
|----------------|------------------|--|--|
| Previous Week  |                  |  |  |
| Previous Year  | 46,020           |  |  |
| Week on week % | 4.5 %            |  |  |
| Year on Year % | 12.1 %           |  |  |