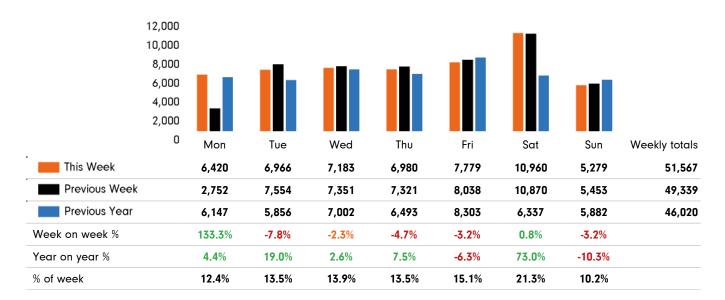

The total number of visitors to Godalming Town Centre in week commencing 26 September 2022 was 51,567.

The busiest day in week commencing 26 September 2022 was Saturday with 10,960 visitors.

The peak hour of the week was 15:00 on Saturday 1 October 2022 with footfall of 1,560.

## Footfall by week