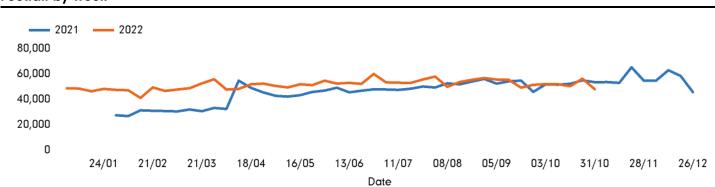

#### **Headlines**

The total number of visitors to Godalming Town Centre for the last 52 weeks is 2,717,679 which is 15.4% up on the previous year.

The total number of visitors for the year to date is 2,268,280 which is 15.4% up on the previous year.

# Footfall by week