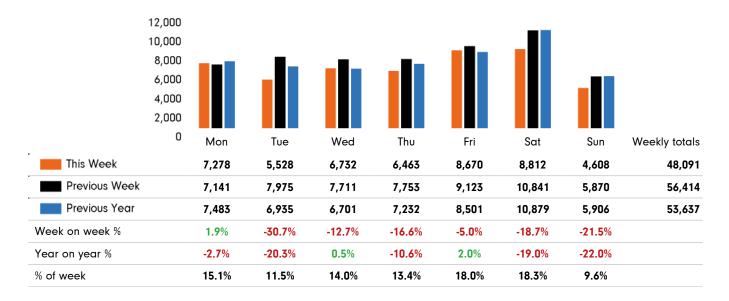

The total number of visitors to Godalming Town Centre in week commencing 31 October 2022 was 48,091.

The busiest day in week commencing 31 October 2022 was Saturday with 8,812 visitors.

The peak hour of the week was 14:00 on Saturday 5 November 2022 with footfall of 1,249.

| Footfall by week                          | Weather          |     |     |     |     |     |     |     |
|-------------------------------------------|------------------|-----|-----|-----|-----|-----|-----|-----|
|                                           |                  | Mon | Tue | Wed | Thu | Fri | Sat | Sun |
|                                           | This week        | ď   |     | Č   | ≏   |     | 凸   |     |
| 48,091                                    |                  | 16° | 17° | 15° | 15° | 12° | 12° | 14° |
| 56,414                                    | Previous<br>week | ථ   | ò.  | ඊ   | ď   | ÷ģ: | උ   | ථ   |
| 53,637                                    |                  | 19° | 17° | 17° | 18° | 19° | 18° | 20° |
|                                           | Previous<br>year | Č   | ඊ   |     | ඊ   | ≏   |     | ඊ   |
| This Week 🔳 Previous Week 🗾 Previous Year |                  | 13° | 12° | 10° | 9°  | 10° | 13° | 12° |