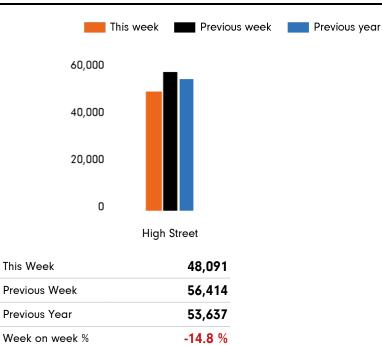

The total number of visitors to Godalming Town Centre in week commencing 31 October 2022 was 48,091.

The busiest day in week commencing 31 October 2022 was Saturday with 8,812 visitors.

The peak hour of the week was 14:00 on Saturday 5 November 2022 with footfall of 1,249.

### Footfall by location

-10.3 %