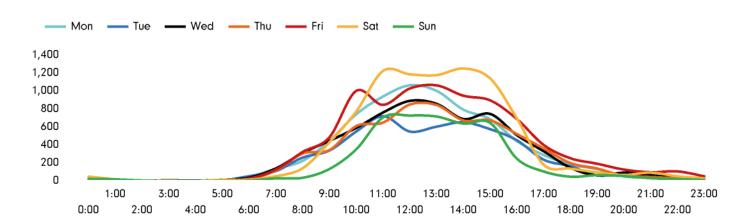

The total number of visitors to Godalming Town Centre in week commencing 31 October 2022 was 48,091.

The busiest day in week commencing 31 October 2022 was Saturday with 8,812 visitors.

The peak hour of the week was 14:00 on Saturday 5 November 2022 with footfall of 1,249.

## Footfall by hour