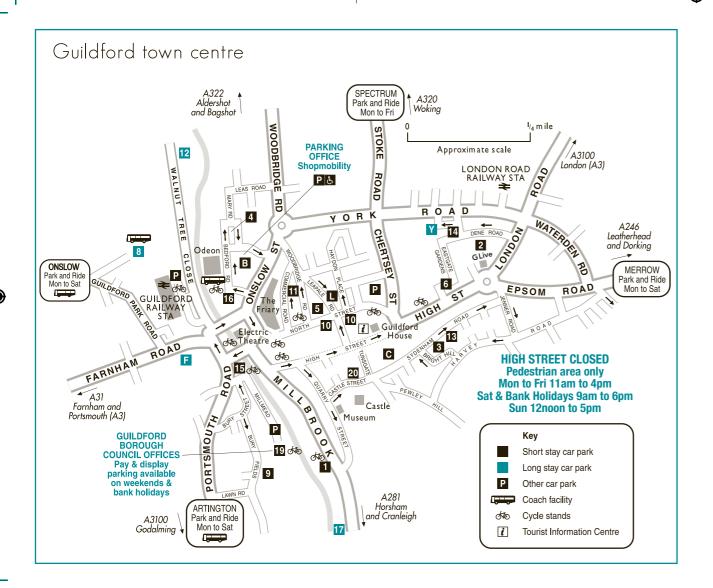

### Bicycles

Free bicycle stands are provided at various locations in the town centre. See map for location of stands.

#### Coaches

Coach facilities are provided in the locations below. See map.

| Bedford Road<br>(2 bays)            | 50p/hr 8.30am to 6pm                                 |
|-------------------------------------|------------------------------------------------------|
| Guildford Park<br>(3 bays)          | f2 8am to 6pm<br>f2 6pm to 8am<br>Monday to Saturday |
| Artington Park and Ride<br>(2 bays) | Free<br>Monday to Saturday                           |