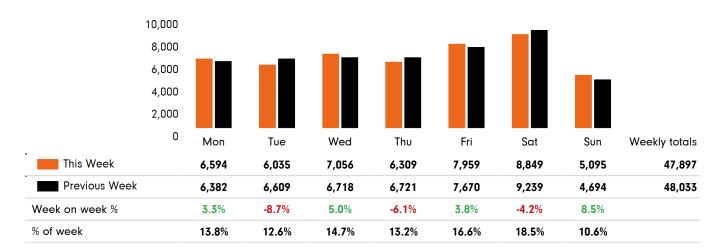

### **Headlines**

The total number of visitors to Godalming Town Centre for the last 22 weeks is 888,533.

The total number of visitors for the year to date is 888,533.

The total number of visitors to Godalming Town Centre in week commencing 5 July 2021 was 47,897.

The busiest day in week commencing 5 July 2021 was Saturday with 8,849 visitors.

The peak hour of the week was 15:00 on Saturday 10 July 2021 with footfall of 1,302.

#### Weather Footfall by week Wed Thu Fri Sat Sun Mon Tue This week 21° 47,897 Previous week 48,033 20° 19° This Week Previous Week

## Footfall by day