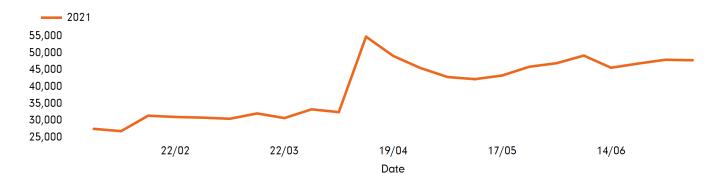

### **Headlines**

The total number of visitors to Godalming Town Centre for the last 22 weeks is 888,533.

The total number of visitors for the year to date is 888,533.

The total number of visitors to Godalming Town Centre in week commencing 5 July 2021 was 47,897.

## Footfall by week