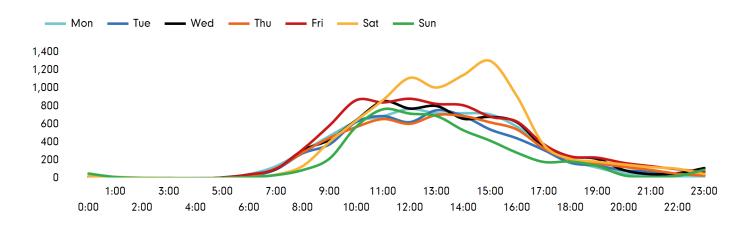

The busiest day in week commencing 5 July 2021 was Saturday with 8,849 visitors.

The peak hour of the week was 15:00 on Saturday 10 July 2021 with footfall of 1,302.

## Footfall by hour