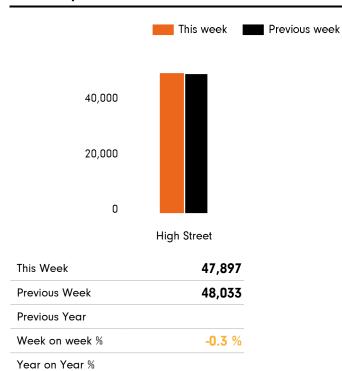

### **Weekly Footfall**

|                       | Year to date % |        | Year on year % |        | Week on week % |       |
|-----------------------|----------------|--------|----------------|--------|----------------|-------|
|                       | 2021           | 2020   | 2021           | 2020   | 2021           | 2020  |
| Godalming Town Centre |                |        |                |        | -0.3%          |       |
| South East            | 10.2%          | -44.0% | 28.9%          | -46.6% | -1.5%          | 8.2%  |
| UK                    | -1.8%          | -46.1% | 37.5%          | -50.8% | 1.2%           | 13.9% |

### **Headlines**

The total number of visitors to Godalming Town Centre for the last 22 weeks is 888,533.

The total number of visitors for the year to date is 888,533.

The total number of visitors to Godalming Town Centre in week commencing 5 July 2021 was 47,897.

#### Weather Footfall by week Wed Thu Fri Sat Sun Mon Tue This week 21° 47,897 Previous week 48,033 20° 19° This Week Previous Week