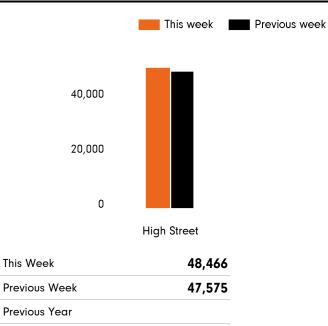

### **Headlines**

The total number of visitors to Godalming Town Centre for the last 24 weeks is 984,574.

The total number of visitors for the year to date is 984,574.

The total number of visitors to Godalming Town Centre in week commencing 19 July 2021 was 48,466.

#### Weather Footfall by week Wed Thu Fri Sat Sun Mon Tue This week 30° 20° 48,466 Previous week 47,575 30° This Week Previous Week