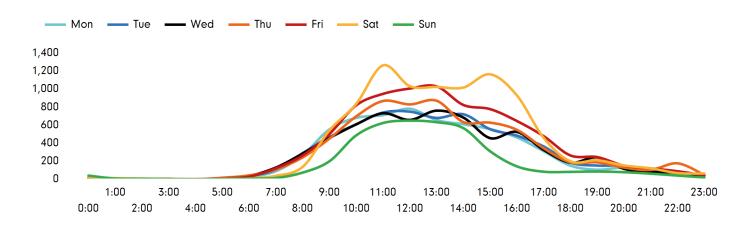

The busiest day in week commencing 19 July 2021 was Saturday with 9,349 visitors.

The peak hour of the week was 11:00 on Saturday 24 July 2021 with footfall of 1,264.

# Footfall by hour