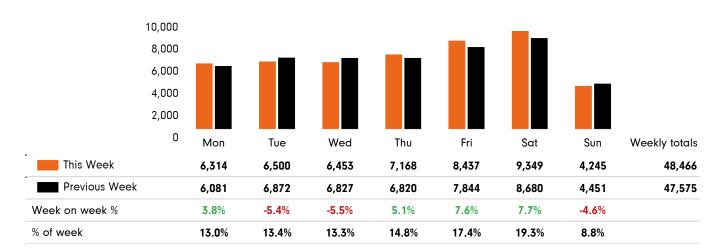

### **Headlines**

The total number of visitors to Godalming Town Centre for the last 24 weeks is 984,574.

The total number of visitors for the year to date is 984,574.

The total number of visitors to Godalming Town Centre in week commencing 19 July 2021 was 48,466.

The busiest day in week commencing 19 July 2021 was Saturday with 9,349 visitors.

The peak hour of the week was 11:00 on Saturday 24 July 2021 with footfall of 1,264.

#### Weather Footfall by week Wed Thu Fri Sat Sun Mon Tue This week 30° 20° 48,466 Previous week 47,575 30° This Week Previous Week