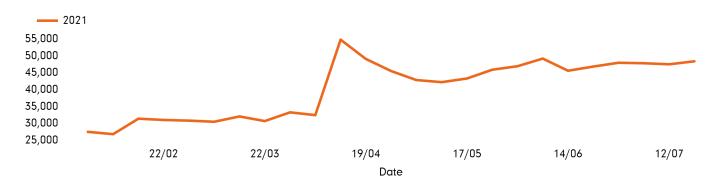

### **Headlines**

The total number of visitors to Godalming Town Centre for the last 24 weeks is 984,574.

The total number of visitors for the year to date is 984,574.

The total number of visitors to Godalming Town Centre in week commencing 19 July 2021 was 48,466.

# Footfall by week

1.9 %