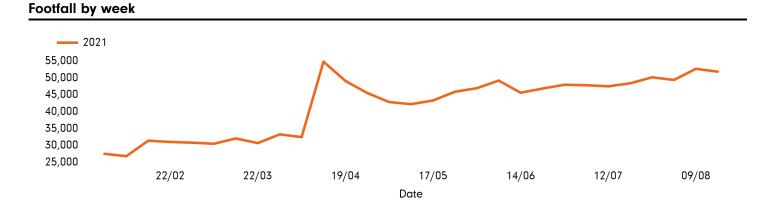

#### Headlines

The total number of visitors to Godalming Town Centre for the last 28 weeks is 1,188,956.

The total number of visitors for the year to date is 1,188,956.

The total number of visitors to Godalming Town Centre in week commencing 16 August 2021 was 51,915.