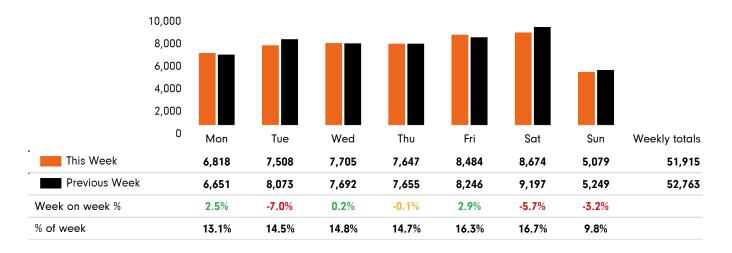

#### Headlines

The total number of visitors to Godalming Town Centre for the last 28 weeks is 1,188,956.

The total number of visitors for the year to date is 1,188,956.

The total number of visitors to Godalming Town Centre in week commencing 16 August 2021 was 51,915.

The busiest day in week commencing 16 August 2021 was Saturday with 8,674 visitors.

The peak hour of the week was 15:00 on Saturday 21 August 2021 with footfall of 1,108.

This Week 🛛 🖬 Previous Week

#### Footfall by day