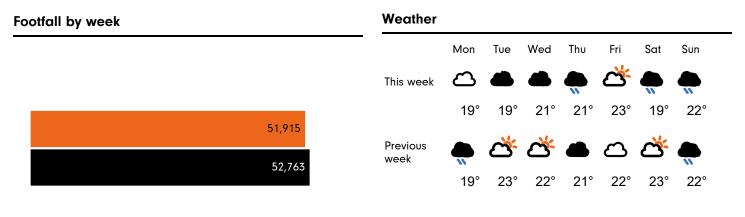

#### Headlines

The total number of visitors to Godalming Town Centre for the last 28 weeks is 1,188,956.

The total number of visitors for the year to date is 1,188,956.

The total number of visitors to Godalming Town Centre in week commencing 16 August 2021 was 51,915.

The busiest day in week commencing 16 August 2021 was Saturday with 8,674 visitors.

The peak hour of the week was 15:00 on Saturday 21 August 2021 with footfall of 1,108.

This Week 🛛 🖬 Previous Week