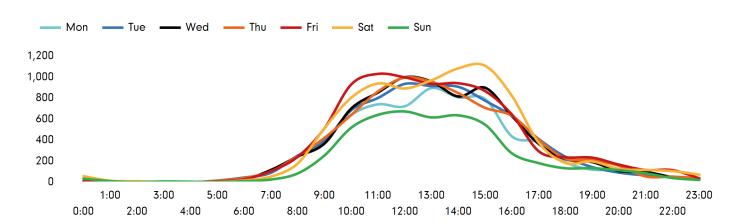

The busiest day in week commencing 16 August 2021 was Saturday with 8,674 visitors.

The peak hour of the week was 15:00 on Saturday 21 August 2021 with footfall of 1,108.

This Week 🛛 🖬 Previous Week

#### Footfall by hour