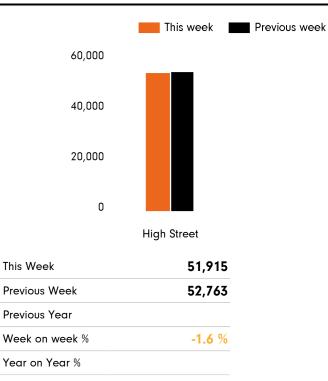

#### Headlines

The total number of visitors to Godalming Town Centre for the last 28 weeks is 1,188,956.

The total number of visitors for the year to date is 1,188,956.

The total number of visitors to Godalming Town Centre in week commencing 16 August 2021 was 51,915.

#### Footfall by location