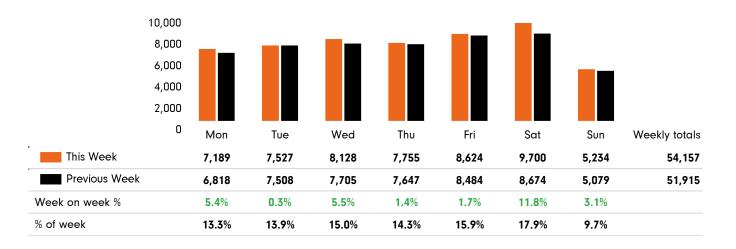

#### Headlines

The total number of visitors to Godalming Town Centre for the last 29 weeks is 1,243,113.

The total number of visitors for the year to date is 1,243,113.

The total number of visitors to Godalming Town Centre in week commencing 23 August 2021 was 54,157.

The busiest day in week commencing 23 August 2021 was Saturday with 9,700 visitors.

The peak hour of the week was 12:00 on Saturday 28 August 2021 with footfall of 1,397.

🗾 This Week 🛛 🗖 Previous Week

## Footfall by week