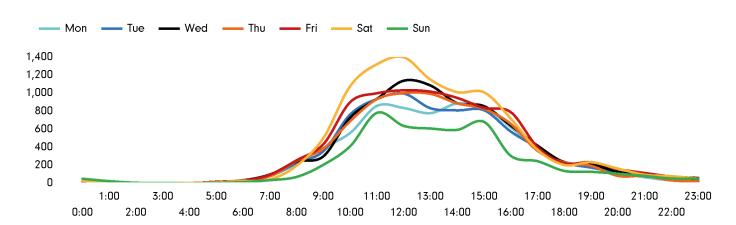

The busiest day in week commencing 23 August 2021 was Saturday with 9,700 visitors.

The peak hour of the week was 12:00 on Saturday 28 August 2021 with footfall of 1,397.

🗾 This Week 🛛 🗖 Previous Week

## Footfall by hour