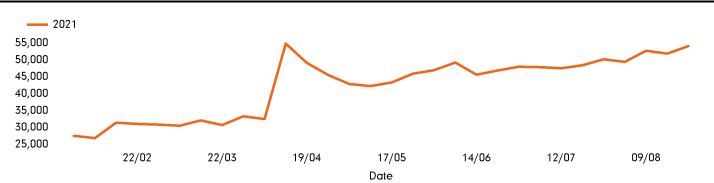

#### Headlines

The total number of visitors to Godalming Town Centre for the last 29 weeks is 1,243,113.

The total number of visitors for the year to date is 1,243,113.

The total number of visitors to Godalming Town Centre in week commencing 23 August 2021 was 54,157.