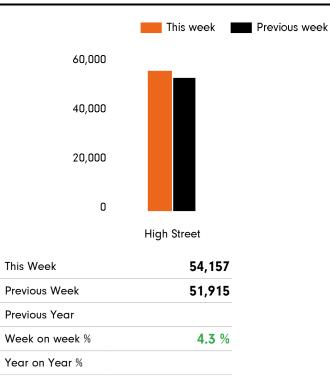

#### Headlines

The total number of visitors to Godalming Town Centre for the last 29 weeks is 1,243,113.

The total number of visitors for the year to date is 1,243,113.

The total number of visitors to Godalming Town Centre in week commencing 23 August 2021 was 54,157.

#### Footfall by location