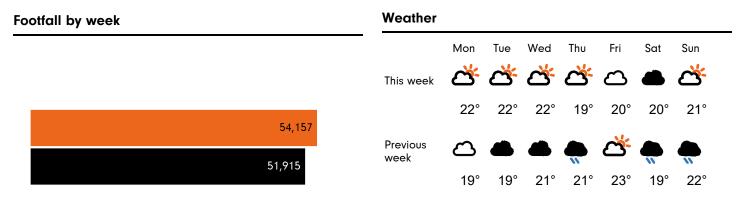

#### Headlines

The total number of visitors to Godalming Town Centre for the last 29 weeks is 1,243,113.

The total number of visitors for the year to date is 1,243,113.

The total number of visitors to Godalming Town Centre in week commencing 23 August 2021 was 54,157.

The busiest day in week commencing 23 August 2021 was Saturday with 9,700 visitors.

The peak hour of the week was 12:00 on Saturday 28 August 2021 with footfall of 1,397.

🗾 This Week 🛛 🗖 Previous Week

## Footfall by week