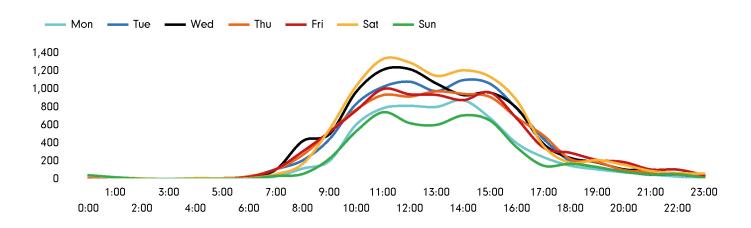

# Footfall by hour

The busiest day in week commencing 30 August 2021 was Saturday with 10,072 visitors.

The peak hour of the week was 11:00 on Saturday 4 September 2021 with footfall of 1,334.