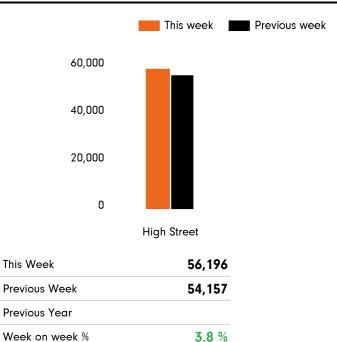

### **Weekly Footfall**

|                       | Year to date % |        | Year on year % |        | Week on week % |       |
|-----------------------|----------------|--------|----------------|--------|----------------|-------|
|                       | 2021           | 2020   | 2021           | 2020   | 2021           | 2020  |
| Godalming Town Centre |                |        |                |        | 3.8%           |       |
| South East            | 14.5%          | -42.2% | 18.3%          | -27.9% | -3.4%          | -1.5% |
| UK                    | 5.5%           | -44.7% | 17.6%          | -31.2% | -4.8%          | -1.3% |

### Weather Footfall by week Mon Tue Wed Thu Fri Sat Sun This week 56,196 Previous week 54,157 21° 20° This Week Previous Week

#### **Headlines**

The total number of visitors to Godalming Town Centre for the last 30 weeks is 1,299,309.

The total number of visitors for the year to date is 1,299,309.

The total number of visitors to Godalming Town Centre in week commencing 30 August 2021 was 56,196.