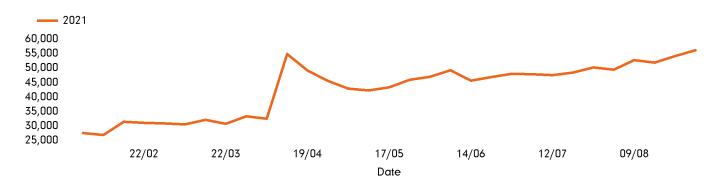

# Footfall by week

#### **Headlines**

The total number of visitors to Godalming Town Centre for the last 30 weeks is 1,299,309.

The total number of visitors for the year to date is 1,299,309.

The total number of visitors to Godalming Town Centre in week commencing 30 August 2021 was 56,196.