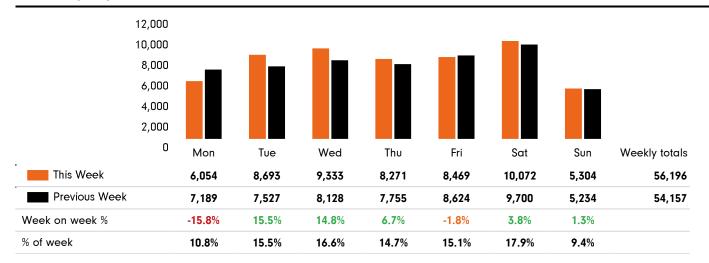

# Footfall by day

#### **Headlines**

The total number of visitors to Godalming Town Centre for the last 30 weeks is 1,299,309.

The total number of visitors for the year to date is 1,299,309.

The total number of visitors to Godalming Town Centre in week commencing 30 August 2021 was 56,196.

The busiest day in week commencing 30 August 2021 was Saturday with 10,072 visitors.

The peak hour of the week was 11:00 on Saturday 4 September 2021 with footfall of 1,334.

### Weather Footfall by week Mon Tue Wed Thu Fri Sat Sun This week 56,196 Previous week 54,157 21° 20° This Week Previous Week