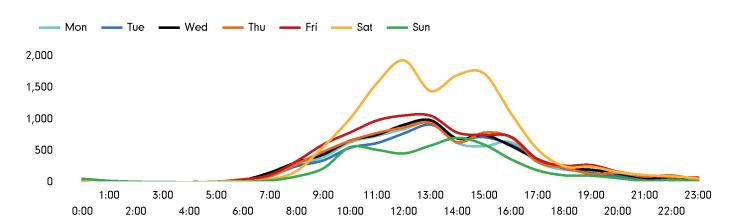

The busiest day in week commencing 13 September 2021 was Saturday with 12,828 visitors.

The peak hour of the week was 12:00 on Saturday 18 September 2021 with footfall of 1,933.

🗾 This Week 🛛 🗖 Previous Week

## Footfall by hour