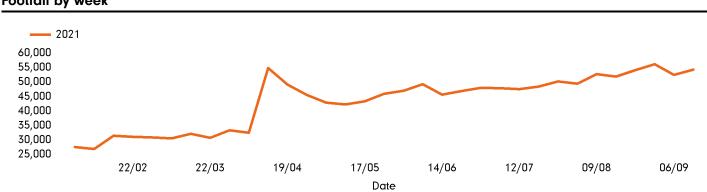

#### Headlines

The total number of visitors to Godalming Town Centre for the last 32 weeks is 1,406,130.

The total number of visitors for the year to date is 1,406,130.

The total number of visitors to Godalming Town Centre in week commencing 13 September 2021 was 54,317.

## Footfall by week