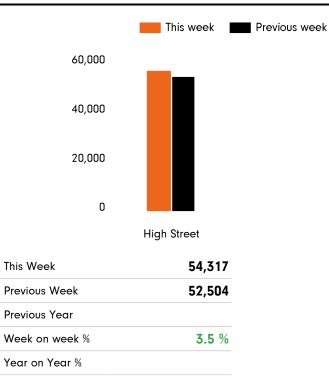

#### Headlines

The total number of visitors to Godalming Town Centre for the last 32 weeks is 1,406,130.

The total number of visitors for the year to date is 1,406,130.

The total number of visitors to Godalming Town Centre in week commencing 13 September 2021 was 54,317.

#### Footfall by location