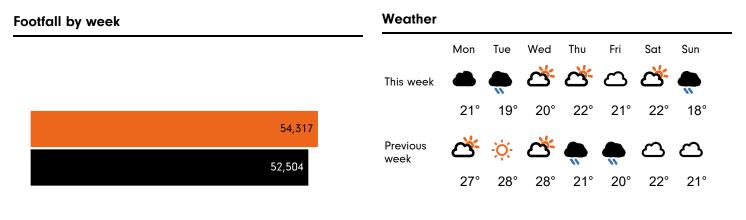

#### Headlines

The total number of visitors to Godalming Town Centre for the last 32 weeks is 1,406,130.

The total number of visitors for the year to date is 1,406,130.

The total number of visitors to Godalming Town Centre in week commencing 13 September 2021 was 54,317.

The busiest day in week commencing 13 September 2021 was Saturday with 12,828 visitors.

The peak hour of the week was 12:00 on Saturday 18 September 2021 with footfall of 1,933.

🗾 This Week 🛛 🗖 Previous Week