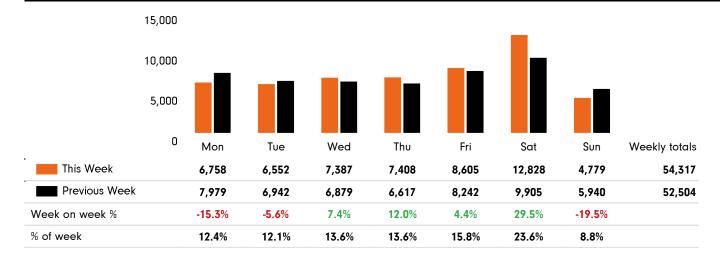

#### Headlines

The total number of visitors to Godalming Town Centre for the last 32 weeks is 1,406,130.

The total number of visitors for the year to date is 1,406,130.

The total number of visitors to Godalming Town Centre in week commencing 13 September 2021 was 54,317.

The busiest day in week commencing 13 September 2021 was Saturday with 12,828 visitors.

The peak hour of the week was 12:00 on Saturday 18 September 2021 with footfall of 1,933.

🗾 This Week 🛛 🗖 Previous Week

### Footfall by day