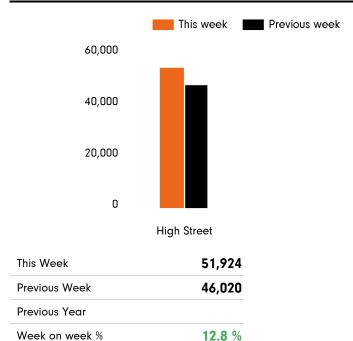

#### **Headlines**

The total number of visitors to Godalming Town Centre for the last 35 weeks is 1,558,972.

The total number of visitors for the year to date is 1,558,972.

The total number of visitors to Godalming Town Centre in week commencing 4 October 2021 was 51,924.