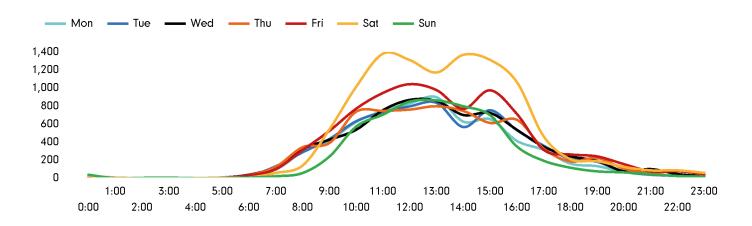

The busiest day in week commencing 4 October 2021 was Saturday with 10,669 visitors.

The peak hour of the week was 11:00 on Saturday 9 October 2021 with footfall of 1,382.

#### Footfall by hour