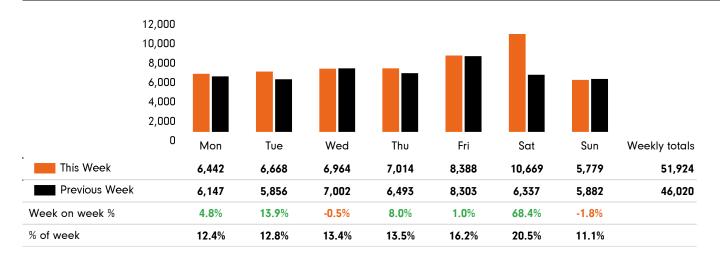

#### **Headlines**

The total number of visitors to Godalming Town Centre for the last 35 weeks is 1,558,972.

The total number of visitors for the year to date is 1,558,972.

The total number of visitors to Godalming Town Centre in week commencing 4 October 2021 was 51,924.

The busiest day in week commencing 4 October 2021 was Saturday with 10,669 visitors.

The peak hour of the week was 11:00 on Saturday 9 October 2021 with footfall of 1,382.

#### Footfall by day