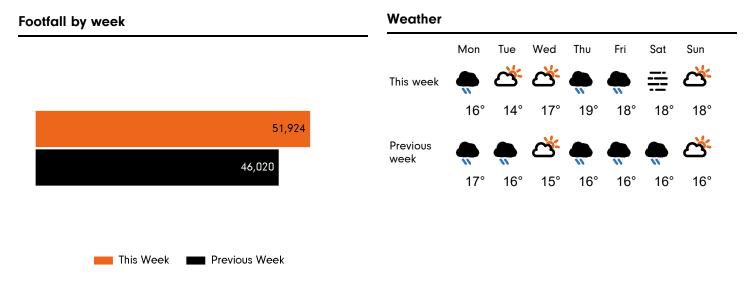

#### **Headlines**

The total number of visitors to Godalming Town Centre for the last 35 weeks is 1,558,972.

The total number of visitors for the year to date is 1,558,972.

The total number of visitors to Godalming Town Centre in week commencing 4 October 2021 was 51,924.

The busiest day in week commencing 4 October 2021 was Saturday with 10,669 visitors.

The peak hour of the week was 11:00 on Saturday 9 October 2021 with footfall of 1,382.