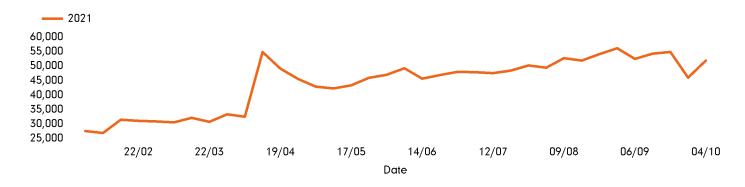

#### **Headlines**

The total number of visitors to Godalming Town Centre for the last 35 weeks is 1,558,972.

The total number of visitors for the year to date is 1,558,972.

The total number of visitors to Godalming Town Centre in week commencing 4 October 2021 was 51,924.