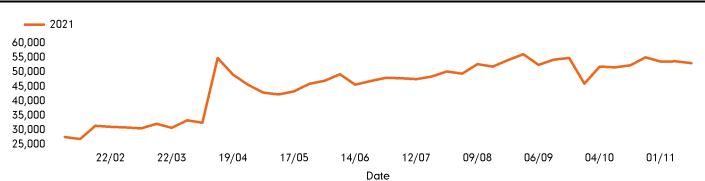

#### **Headlines**

The total number of visitors to Godalming Town Centre for the last 41 weeks is 1,878,562.

The total number of visitors for the year to date is 1,878,562.

The total number of visitors to Godalming Town Centre in week commencing 15 November 2021 was 53,102.