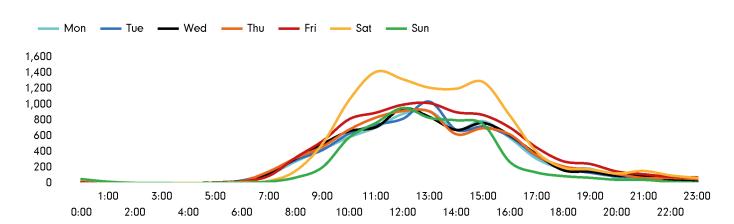

The busiest day in week commencing 15 November 2021 was Saturday with 10,355 visitors.

The peak hour of the week was 11:00 on Saturday 20 November 2021 with footfall of 1,413.

This Week 🛛 🖬 Previous Week

# Footfall by hour