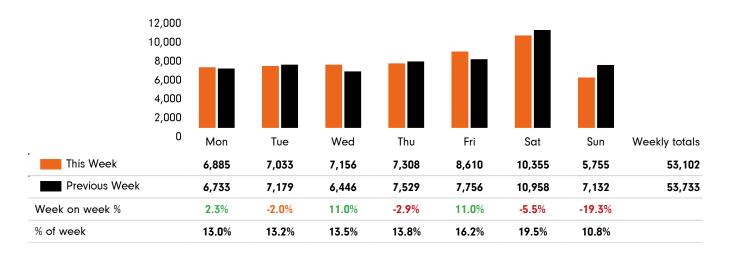

#### **Headlines**

The total number of visitors to Godalming Town Centre for the last 41 weeks is 1,878,562.

The total number of visitors for the year to date is 1,878,562.

The total number of visitors to Godalming Town Centre in week commencing 15 November 2021 was 53,102.

The busiest day in week commencing 15 November 2021 was Saturday with 10,355 visitors.

The peak hour of the week was 11:00 on Saturday 20 November 2021 with footfall of 1,413.

This Week 🛛 🖬 Previous Week

## Footfall by day