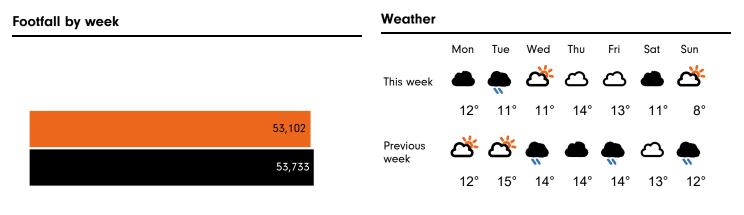

#### **Headlines**

The total number of visitors to Godalming Town Centre for the last 41 weeks is 1,878,562.

The total number of visitors for the year to date is 1,878,562.

The total number of visitors to Godalming Town Centre in week commencing 15 November 2021 was 53,102.

The busiest day in week commencing 15 November 2021 was Saturday with 10,355 visitors.

The peak hour of the week was 11:00 on Saturday 20 November 2021 with footfall of 1,413.

This Week 🛛 🖬 Previous Week