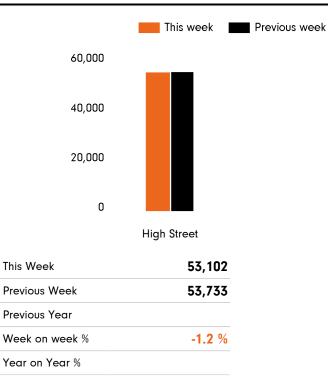

#### **Headlines**

The total number of visitors to Godalming Town Centre for the last 41 weeks is 1,878,562.

The total number of visitors for the year to date is 1,878,562.

The total number of visitors to Godalming Town Centre in week commencing 15 November 2021 was 53,102.

#### Footfall by location