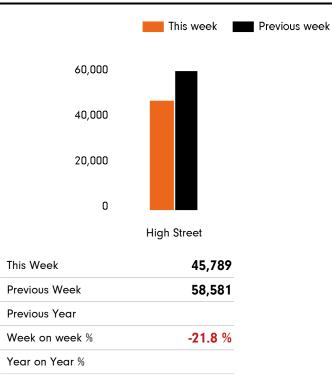

### Footfall by location

#### Headlines

The total number of visitors to Godalming Town Centre for the last 47 weeks is 2,221,126.

The total number of visitors for the year to date is 2,221,126.

The total number of visitors to Godalming Town Centre in week commencing 27 December 2021 was 45,789.

The busiest day in week commencing 27 December 2021 was Friday with 8,944 visitors.

The peak hour of the week was 15:00 on Thursday 30 December 2021 with footfall of 1,285.

🗾 This Week 🛛 🗖 Previous Week