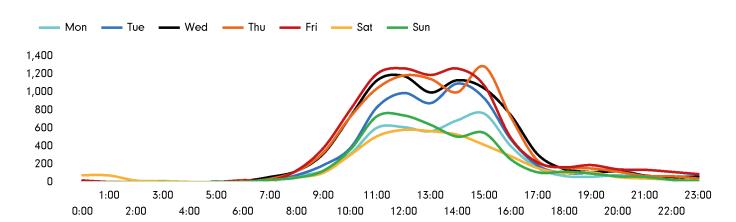

The busiest day in week commencing 27 December 2021 was Friday with 8,944 visitors.

The peak hour of the week was 15:00 on Thursday 30 December 2021 with footfall of 1,285.

🗾 This Week 🛛 🗖 Previous Week

## Footfall by hour