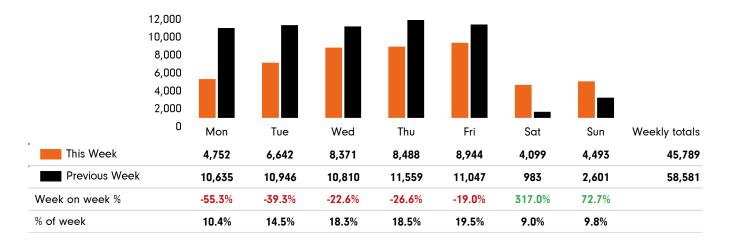

#### Headlines

The total number of visitors to Godalming Town Centre for the last 47 weeks is 2,221,126.

The total number of visitors for the year to date is 2,221,126.

The total number of visitors to Godalming Town Centre in week commencing 27 December 2021 was 45,789.

The busiest day in week commencing 27 December 2021 was Friday with 8,944 visitors.

The peak hour of the week was 15:00 on Thursday 30 December 2021 with footfall of 1,285.

🗾 This Week 🛛 🗖 Previous Week