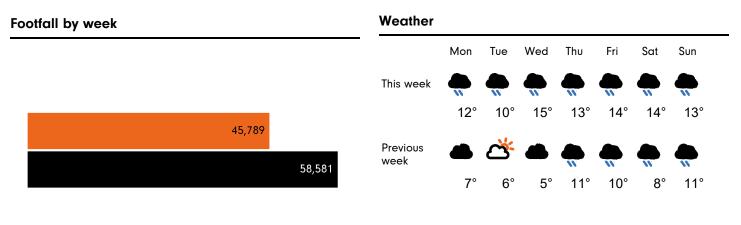

#### Headlines

The total number of visitors to Godalming Town Centre for the last 47 weeks is 2,221,126.

The total number of visitors for the year to date is 2,221,126.

The total number of visitors to Godalming Town Centre in week commencing 27 December 2021 was 45,789.

The busiest day in week commencing 27 December 2021 was Friday with 8,944 visitors.

The peak hour of the week was 15:00 on Thursday 30 December 2021 with footfall of 1,285.

🗾 This Week 🛛 🗖 Previous Week