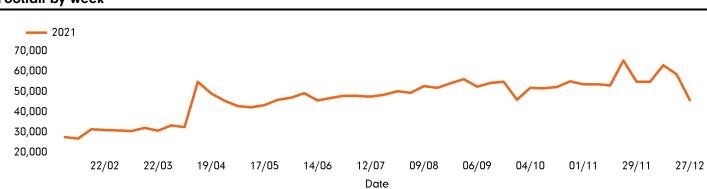

| 20.1%          | -45.4% | 110.5%         | -65.2% | -4.7%          | -22.6% |

Benchmark calculations (Year on Year and Week on Week) have been calculated using like for like data sets (only those counters available in both comparison periods) to ensure statistical accuracy

#### Headlines

The total number of visitors to Godalming Town Centre for the last 47 weeks is 2,221,126.

The total number of visitors for the year to date is 2,221,126.

The total number of visitors to Godalming Town Centre in week commencing 27 December 2021 was 45,789.

The busiest day in week commencing 27 December 2021 was Friday with 8,944 visitors.

The peak hour of the week was 15:00 on Thursday 30 December 2021 with footfall of 1,285.



🗾 This Week 🛛 🗖 Previous Week



## Footfall by hour





## Footfall by week

### Footfall by location



### Notes

Year to Date % Change is the annual % change in footfall from January of this year compared to the same period last year. Week 1, 2021 to Week 52 , 2021 Vs Week 1, 2020 to Week 52 , 2020

Year on Year % Change is the % change in footfall for this week compared to the same week in the previous year. Week 52, 2021 Vs Week 52, 2020

Week on Week % Change is the % change in footfall for this week from the previous week. Week 52 2021 Vs Week 51 2021