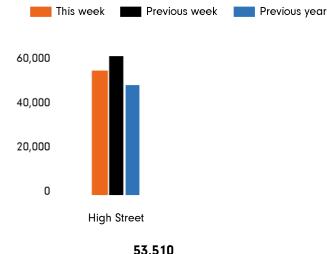

### Footfall by location

| This Week      | 53,510  |  |  |
|----------------|---------|--|--|
| Previous Week  | 60,152  |  |  |
| Previous Year  | 47,897  |  |  |
| Week on week % | -11.0 % |  |  |
| Year on Year % | 11.7 %  |  |  |