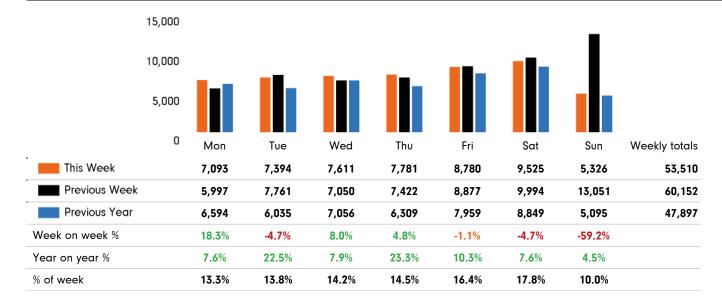

### Footfall by day

The total number of visitors to Godalming Town Centre in week commencing 4 July 2022 was 53,510.

The busiest day in week commencing 4 July 2022 was Saturday with 9,525 visitors.

The peak hour of the week was 11:00 on Saturday 9 July 2022 with footfall of 1,294.