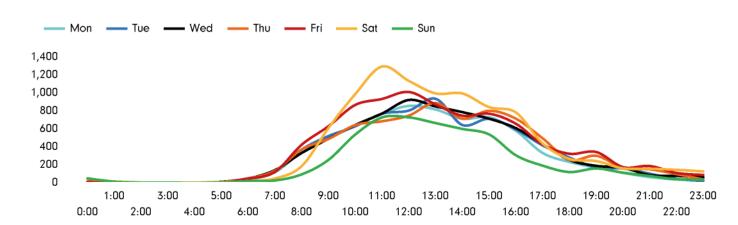

## Footfall by hour

The total number of visitors to Godalming Town Centre in week commencing 4 July 2022 was 53,510.

The busiest day in week commencing 4 July 2022 was Saturday with 9,525 visitors.

The peak hour of the week was 11:00 on Saturday 9 July 2022 with footfall of 1,294.