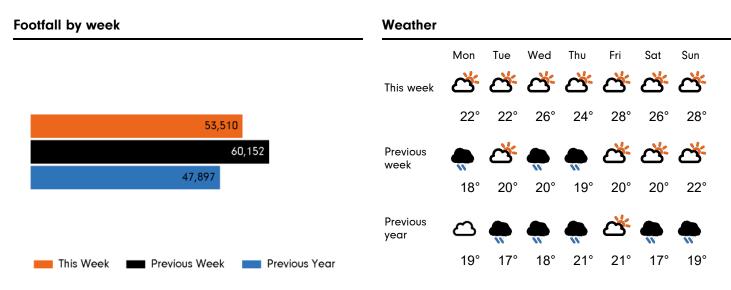

# Footfall by week

### Footfall by location

| This Week      | 53,510  |  |  |
|----------------|---------|--|--|
| Previous Week  | 60,152  |  |  |
| Previous Year  | 47,897  |  |  |
| Week on week % | -11.0 % |  |  |
| Year on Year % | 11.7 %  |  |  |

The total number of visitors to Godalming Town Centre in week commencing 4 July 2022 was 53,510.

The busiest day in week commencing 4 July 2022 was Saturday with 9,525 visitors.

The peak hour of the week was 11:00 on Saturday 9 July 2022 with footfall of 1,294.