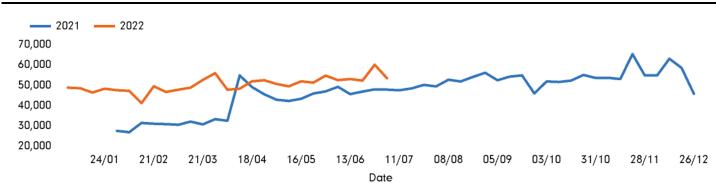

### Footfall by location

| This Week      | 53,510  |  |  |
|----------------|---------|--|--|
| Previous Week  | 60,152  |  |  |
| Previous Year  | 47,897  |  |  |
| Week on week % | -11.0 % |  |  |
| Year on Year % | 11.7 %  |  |  |

#### **Headlines**

The total number of visitors to Godalming Town Centre for the last 52 weeks is 2,693,290 which is 27.5% up on the previous year.

The total number of visitors for the year to date is 1,360,697 which is 27.5% up on the previous year.