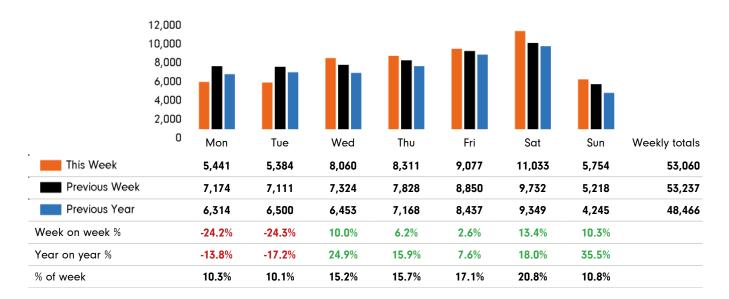

The total number of visitors to Godalming Town Centre in week commencing 18 July 2022 was 53,060.

The busiest day in week commencing 18 July 2022 was Saturday with 11,033 visitors.

The peak hour of the week was 10:00 on Saturday 23 July 2022 with footfall of 1,848.

## Footfall by week