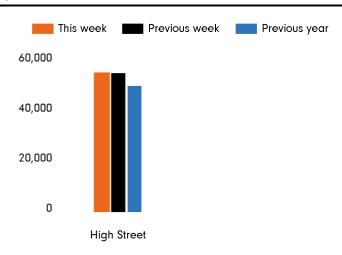

# Footfall by week

| 53,060<br>53,237 |  |  |
|------------------|--|--|
|                  |  |  |
| -0.3 %           |  |  |
| 9.5 %            |  |  |
|                  |  |  |

The total number of visitors to Godalming Town Centre in week commencing 18 July 2022 was 53,060.

The busiest day in week commencing 18 July 2022 was Saturday with 11,033 visitors.

The peak hour of the week was 10:00 on Saturday 23 July 2022 with footfall of 1,848.