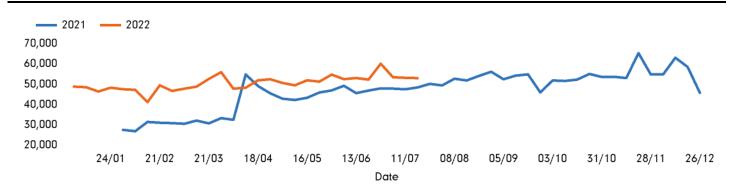

## Footfall by week

#### **Headlines**

The total number of visitors to Godalming Town Centre for the last 52 weeks is 2,703,546 which is 25.9% up on the previous year.

The total number of visitors for the year to date is 1,466,994 which is 25.9% up on the previous year.