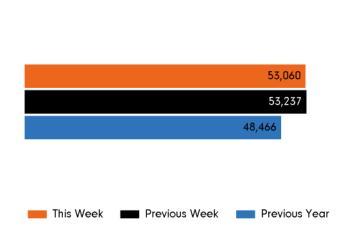

The total number of visitors to Godalming Town Centre in week commencing 18 July 2022 was 53,060.

The busiest day in week commencing 18 July 2022 was Saturday with 11,033 visitors.

The peak hour of the week was 10:00 on Saturday 23 July 2022 with footfall of 1,848.

# Footfall by week

| 53,060<br>53,237 |  |  |
|------------------|--|--|
|                  |  |  |
| -0.3 %           |  |  |
| 9.5 %            |  |  |
|                  |  |  |