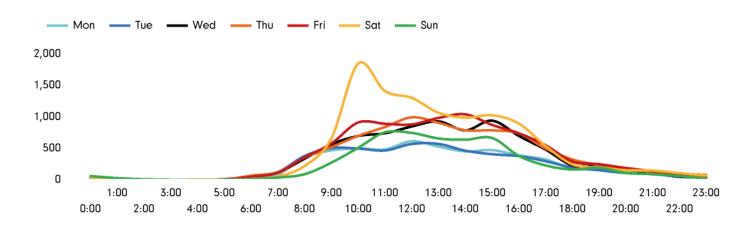

# Footfall by hour

The total number of visitors to Godalming Town Centre in week commencing 18 July 2022 was 53,060.

The busiest day in week commencing 18 July 2022 was Saturday with 11,033 visitors.

The peak hour of the week was 10:00 on Saturday 23 July 2022 with footfall of 1,848.