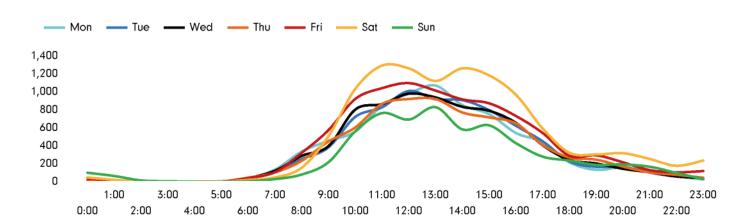

The total number of visitors to Godalming Town Centre in week commencing 1 August 2022 was 58,057.

The busiest day in week commencing 1 August 2022 was Saturday with 11,165 visitors.

The peak hour of the week was 11:00 on Saturday 6 August 2022 with footfall of 1,293.

## Footfall by hour