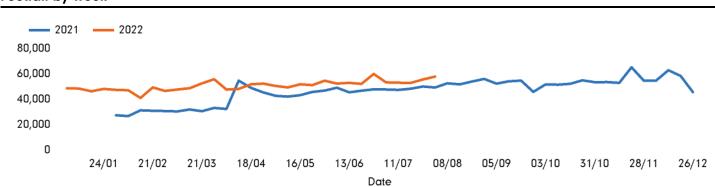

# Footfall by week

The total number of visitors to Godalming Town Centre in week commencing 1 August 2022 was 58,057.

The busiest day in week commencing 1 August 2022 was Saturday with 11,165 visitors.

The peak hour of the week was 11:00 on Saturday 6 August 2022 with footfall of 1,293.