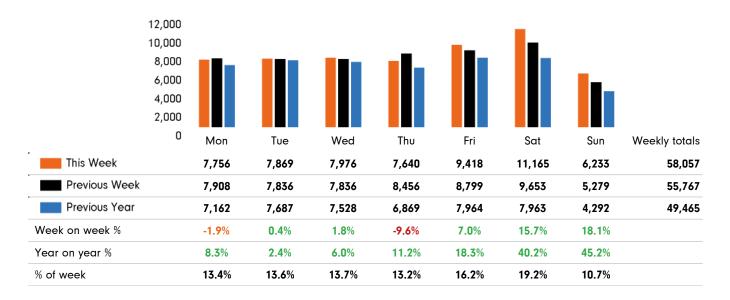

The total number of visitors to Godalming Town Centre in week commencing 1 August 2022 was 58,057.

The busiest day in week commencing 1 August 2022 was Saturday with 11,165 visitors.

The peak hour of the week was 11:00 on Saturday 6 August 2022 with footfall of 1,293.

### Footfall by location

| 58,057 |  |  |
|--------|--|--|
| 55,767 |  |  |
| 49,465 |  |  |
| 4.1 %  |  |  |
| 17.4 % |  |  |
|        |  |  |