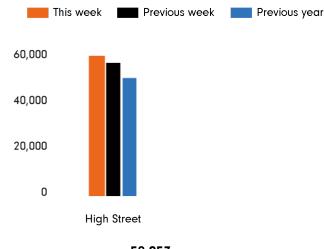

### Footfall by location

| 58,057 |  |  |
|--------|--|--|
| 55,767 |  |  |
| 49,465 |  |  |
| 4.1 %  |  |  |
| 17.4 % |  |  |
|        |  |  |

The total number of visitors to Godalming Town Centre in week commencing 1 August 2022 was 58,057.

The busiest day in week commencing 1 August 2022 was Saturday with 11,165 visitors.

The peak hour of the week was 11:00 on Saturday 6 August 2022 with footfall of 1,293.