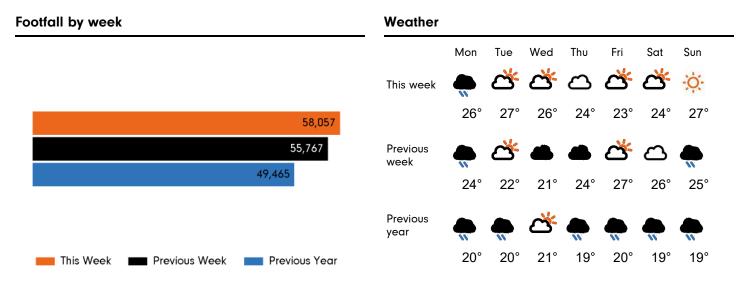

The total number of visitors to Godalming Town Centre in week commencing 1 August 2022 was 58,057.

The busiest day in week commencing 1 August 2022 was Saturday with 11,165 visitors.

The peak hour of the week was 11:00 on Saturday 6 August 2022 with footfall of 1,293.

# Footfall by week