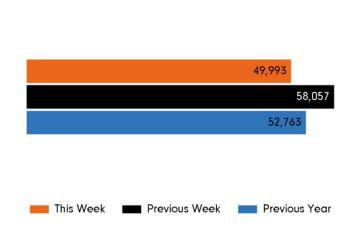

### Footfall by week

| 49,993<br>58,057<br>52,763 |  |  |               |
|----------------------------|--|--|---------------|
|                            |  |  | -13.9 %       |
|                            |  |  | <b>-5.2</b> % |
|                            |  |  |               |

The total number of visitors to Godalming Town Centre in week commencing 8 August 2022 was 49,993.

The busiest day in week commencing 8 August 2022 was Saturday with 7,947 visitors.

The peak hour of the week was 11:00 on Saturday 13 August 2022 with footfall of 1,089.