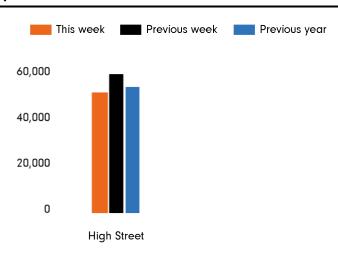

The total number of visitors to Godalming Town Centre in week commencing 8 August 2022 was 49,993.

The busiest day in week commencing 8 August 2022 was Saturday with 7,947 visitors.

The peak hour of the week was 11:00 on Saturday 13 August 2022 with footfall of 1,089.

### Footfall by week

| 49,993<br>58,057<br>52,763 |  |  |               |
|----------------------------|--|--|---------------|
|                            |  |  | -13.9 %       |
|                            |  |  | <b>-5.2</b> % |
|                            |  |  |               |

Week on Week % Change is the % change in footfall for this week from the previous week. Week 32 2022 Vs Week 31 2022