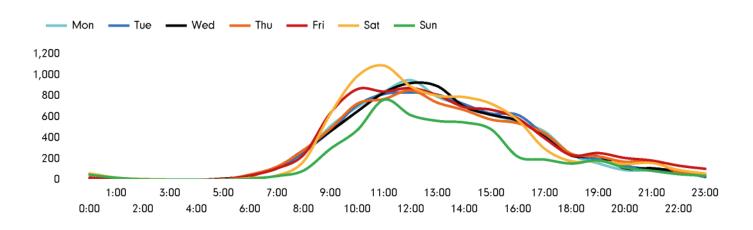

The total number of visitors to Godalming Town Centre in week commencing 8 August 2022 was 49,993.

The busiest day in week commencing 8 August 2022 was Saturday with 7,947 visitors.

The peak hour of the week was 11:00 on Saturday 13 August 2022 with footfall of 1,089.

### Footfall by hour