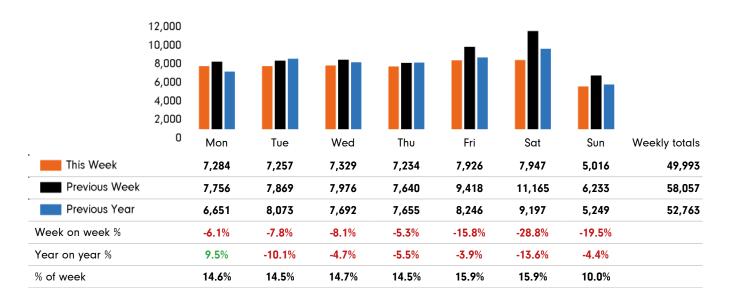

The total number of visitors to Godalming Town Centre in week commencing 8 August 2022 was 49,993.

The busiest day in week commencing 8 August 2022 was Saturday with 7,947 visitors.

The peak hour of the week was 11:00 on Saturday 13 August 2022 with footfall of 1,089.

### Footfall by week

| 49,993<br>58,057<br>52,763 |  |  |               |
|----------------------------|--|--|---------------|
|                            |  |  | -13.9 %       |
|                            |  |  | <b>-5.2</b> % |
|                            |  |  |               |