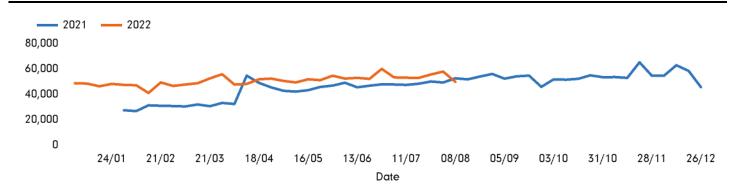

#### **Headlines**

The total number of visitors to Godalming Town Centre for the last 52 weeks is 2,714,896 which is 23.5% up on the previous year.

The total number of visitors for the year to date is 1,630,811 which is 23.5% up on the previous year.

## Footfall by week Weather