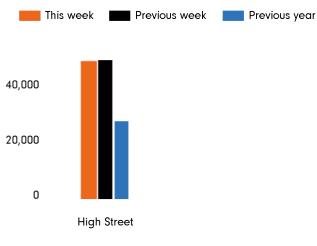

#### Footfall by week

| This Week      | 47,597<br>48,343 |  |  |
|----------------|------------------|--|--|
| Previous Week  |                  |  |  |
| Previous Year  | 27,562           |  |  |
| Week on week % | -1.5 %           |  |  |
| Year on Year % | 72.7 %           |  |  |