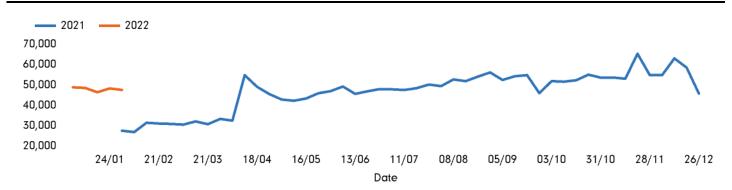

#### **Headlines**

The total number of visitors to Godalming Town Centre for the last 52 weeks is 2,460,992 which is 72.7% up on the previous year.

The total number of visitors for the year to date is 239,866 which is 72.7% up on the previous year.

The total number of visitors to Godalming Town Centre in week commencing 31 January 2022 was 47,597.

The busiest day in week commencing 31 January 2022 was Saturday with 9,749 visitors.

The peak hour of the week was 11:00 on Saturday 5 February 2022 with footfall of 1,483.