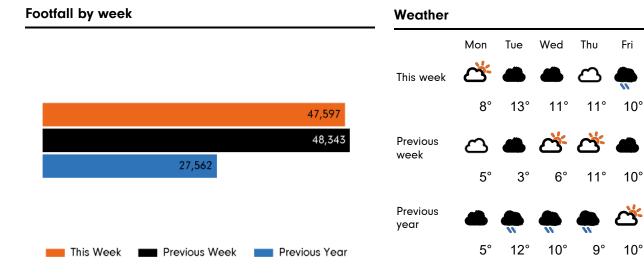

The total number of visitors to Godalming Town Centre in week commencing 31 January 2022 was 47,597.

The busiest day in week commencing 31 January 2022 was Saturday with 9,749 visitors.

The peak hour of the week was 11:00 on Saturday 5 February 2022 with footfall of 1,483.

#### Footfall by day