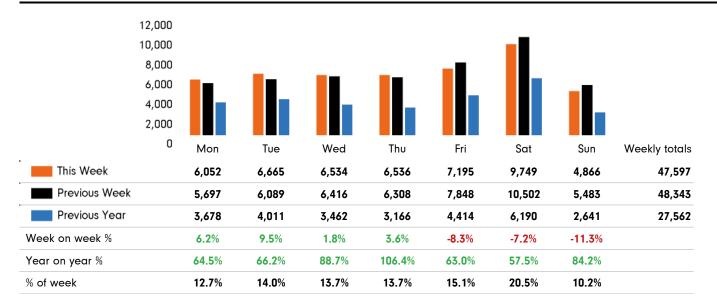

The total number of visitors to Godalming Town Centre in week commencing 31 January 2022 was 47,597.

The busiest day in week commencing 31 January 2022 was Saturday with 9,749 visitors.

The peak hour of the week was 11:00 on Saturday 5 February 2022 with footfall of 1,483.

#### Footfall by hour