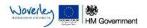

The total number of visitors to Godalming Town Centre in week commencing 31 January 2022 was 47,597.

The busiest day in week commencing 31 January 2022 was Saturday with 9,749 visitors.

The peak hour of the week was 11:00 on Saturday 5 February 2022 with footfall of 1,483.

#### Footfall by week

| This Week      | 47,597<br>48,343 |  |  |
|----------------|------------------|--|--|
| Previous Week  |                  |  |  |
| Previous Year  | 27,562           |  |  |
| Week on week % | -1.5 %           |  |  |
| Year on Year % | 72.7 %           |  |  |