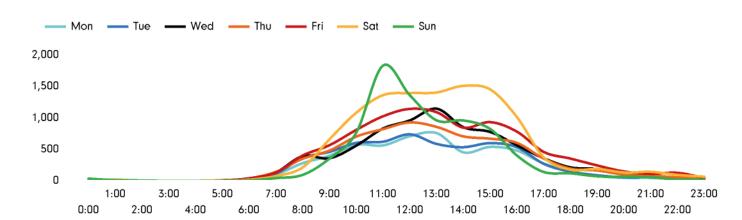

The total number of visitors to Godalming Town Centre in week commencing 7 November 2022 was 55,333.

The busiest day in week commencing 7 November 2022 was Saturday with 11,429 visitors.

The peak hour of the week was 11:00 on Sunday 13 November 2022 with footfall of 1,831.

# Footfall by hour