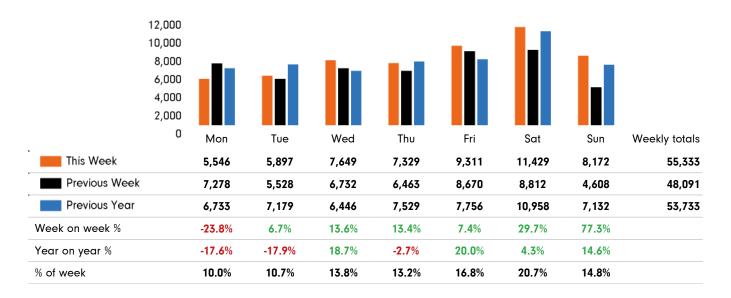

The total number of visitors to Godalming Town Centre in week commencing 7 November 2022 was 55,333.

The busiest day in week commencing 7 November 2022 was Saturday with 11,429 visitors.

The peak hour of the week was 11:00 on Sunday 13 November 2022 with footfall of 1,831.

# Footfall by week