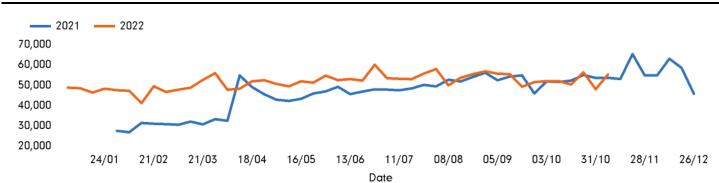

#### Headlines

The total number of visitors to Godalming Town Centre for the last 52 weeks is 2,719,279 which is 15% up on the previous year.

The total number of visitors for the year to date is 2,323,613 which is 15% up on the previous year.