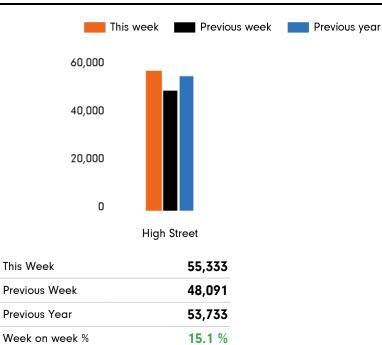

The total number of visitors to Godalming Town Centre in week commencing 7 November 2022 was 55,333.

The busiest day in week commencing 7 November 2022 was Saturday with 11,429 visitors.

The peak hour of the week was 11:00 on Sunday 13 November 2022 with footfall of 1,831.

### Footfall by location

3.0 %