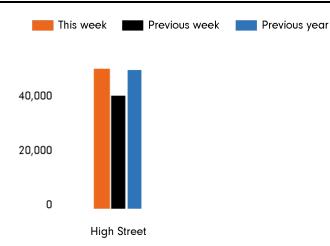

#### Footfall by location

| 48,887 |  |  |  |  |
|--------|--|--|--|--|
| 40,074 |  |  |  |  |
| 48,884 |  |  |  |  |
| 22.0 % |  |  |  |  |
| 0.0 %  |  |  |  |  |
|        |  |  |  |  |

## Footfall by week Weather

| 10,000         |       |        |       | _      |       |       |        |               |
|----------------|-------|--------|-------|--------|-------|-------|--------|---------------|
| 8,000          |       |        |       | _      |       |       |        |               |
| 6,000          |       |        |       |        |       |       |        |               |
| 4,000          |       |        |       |        |       |       |        |               |
| 2,000          |       |        |       |        |       |       |        |               |
| 0              | Mon   | Tue    | Wed   | Thu    | Fri   | Sat   | Sun    | Weekly totals |
| This Week      | 6,386 | 6,156  | 7,807 | 7,374  | 8,327 | 8,462 | 4,375  | 48,887        |
| Previous Week  | 3,465 | 5,622  | 5,251 | 9,304  | 7,210 | 5,656 | 3,566  | 40,074        |
| Previous Year  | 6,586 | 7,942  | 7,162 | 6,386  | 7,324 | 7,683 | 5,801  | 48,884        |
| Week on week % | 84.3% | 9.5%   | 48.7% | -20.7% | 15.5% | 49.6% | 22.7%  |               |
| Year on year % | -3.0% | -22.5% | 9.0%  | 15.5%  | 13.7% | 10.1% | -24.6% |               |
| % of week      | 13.1% | 12.6%  | 16.0% | 15.1%  | 17.0% | 17.3% | 8.9%   |               |