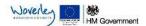

#### Footfall by location

| 48,887 |  |  |  |  |
|--------|--|--|--|--|
| 40,074 |  |  |  |  |
| 48,884 |  |  |  |  |
| 22.0 % |  |  |  |  |
| 0.0 %  |  |  |  |  |
|        |  |  |  |  |

#### **Headlines**

The total number of visitors to Godalming Town Centre for the last 52 weeks is 2,710,896 which is 11.7% up on the previous year.

The total number of visitors for the year to date is 48,887 which is 0% up on the previous year.

The total number of visitors to Godalming Town Centre in week commencing 2 January 2023 was 48,887.

The busiest day in week commencing 2 January 2023 was Saturday with 8,462 visitors.

The peak hour of the week was 12:00 on Saturday 7 January 2023 with footfall of 1,406.

## Footfall by week Weather

| 10,000         |       |        |       | _      |       |       |        |               |
|----------------|-------|--------|-------|--------|-------|-------|--------|---------------|
| 8,000          |       |        |       | _      |       |       |        |               |
| 6,000          |       |        |       |        |       |       |        |               |
| 4,000          |       |        |       |        |       |       |        |               |
| 2,000          |       |        |       |        |       |       |        |               |
| 0              | Mon   | Tue    | Wed   | Thu    | Fri   | Sat   | Sun    | Weekly totals |
| This Week      | 6,386 | 6,156  | 7,807 | 7,374  | 8,327 | 8,462 | 4,375  | 48,887        |
| Previous Week  | 3,465 | 5,622  | 5,251 | 9,304  | 7,210 | 5,656 | 3,566  | 40,074        |
| Previous Year  | 6,586 | 7,942  | 7,162 | 6,386  | 7,324 | 7,683 | 5,801  | 48,884        |
| Week on week % | 84.3% | 9.5%   | 48.7% | -20.7% | 15.5% | 49.6% | 22.7%  |               |
| Year on year % | -3.0% | -22.5% | 9.0%  | 15.5%  | 13.7% | 10.1% | -24.6% |               |
| % of week      | 13.1% | 12.6%  | 16.0% | 15.1%  | 17.0% | 17.3% | 8.9%   |               |