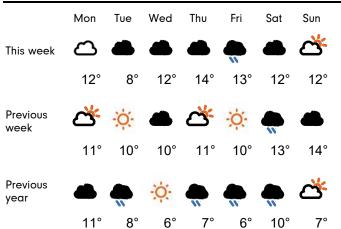

The total number of visitors to Godalming Town Centre in week commencing 2 January 2023 was 48,887.

The busiest day in week commencing 2 January 2023 was Saturday with 8,462 visitors.

The peak hour of the week was 12:00 on Saturday 7 January 2023 with footfall of 1,406.

### Footfall by hour