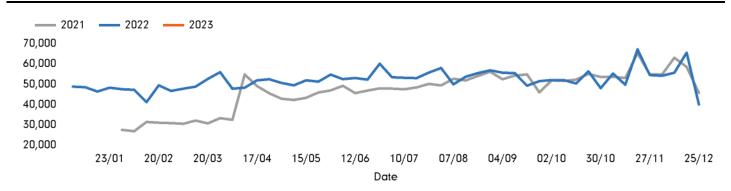

### Footfall by week

#### **Headlines**

The total number of visitors to Godalming Town Centre for the last 52 weeks is 2,710,896 which is 11.7% up on the previous year.

The total number of visitors for the year to date is 48,887 which is 0% up on the previous year.

The total number of visitors to Godalming Town Centre in week commencing 2 January 2023 was 48,887.

The busiest day in week commencing 2 January 2023 was Saturday with 8,462 visitors.

The peak hour of the week was 12:00 on Saturday 7 January 2023 with footfall of 1,406.