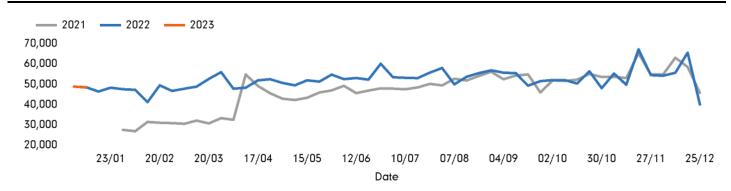

#### Footfall by week

The total number of visitors to Godalming Town Centre in week commencing 9 January 2023 was 48,441.

The busiest day in week commencing 9 January 2023 was Saturday with 9,277 visitors.

The peak hour of the week was 15:00 on Saturday 14 January 2023 with footfall of 1,454.

#### **Headlines**

The total number of visitors to Godalming Town Centre for the last 52 weeks is 2,710,750 which is 11.5% up on the previous year.

The total number of visitors for the year to date is 97,328 which is 0.1% down on the previous year.