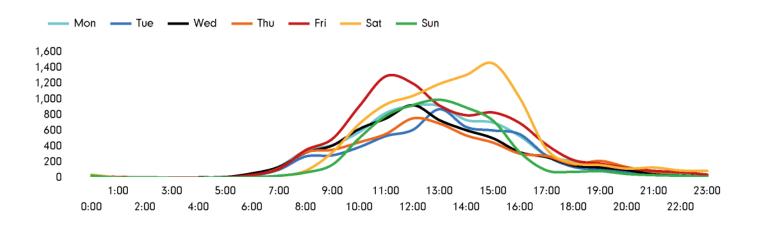

The total number of visitors to Godalming Town Centre in week commencing 9 January 2023 was 48,441.

The busiest day in week commencing 9 January 2023 was Saturday with 9,277 visitors.

The peak hour of the week was 15:00 on Saturday 14 January 2023 with footfall of 1,454.

## Footfall by hour