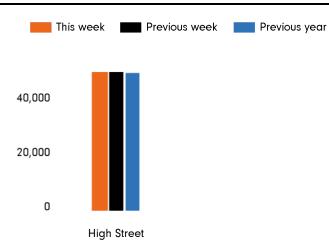

## Footfall by location

| This Week      | 48,441<br>48,887<br>48,587 |  |  |
|----------------|----------------------------|--|--|
| Previous Week  |                            |  |  |
| Previous Year  |                            |  |  |
| Week on week % | -0.9 %                     |  |  |
| Year on Year % | -0.3 %                     |  |  |