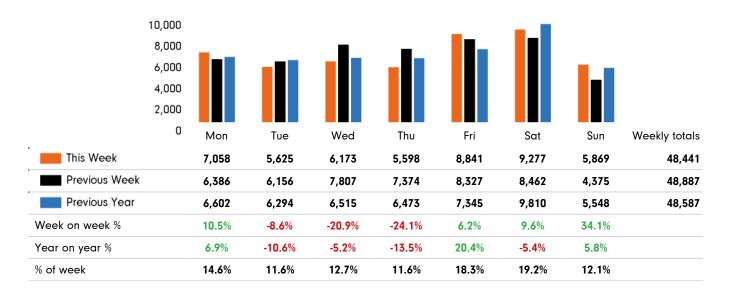

The total number of visitors to Godalming Town Centre in week commencing 9 January 2023 was 48,441.

The busiest day in week commencing 9 January 2023 was Saturday with 9,277 visitors.

The peak hour of the week was 15:00 on Saturday 14 January 2023 with footfall of 1,454.

#### Footfall by week

## Footfall by location

| This Week      | 48,441<br>48,887<br>48,587 |  |  |
|----------------|----------------------------|--|--|
| Previous Week  |                            |  |  |
| Previous Year  |                            |  |  |
| Week on week % | -0.9 %                     |  |  |
| Year on Year % | -0.3 %                     |  |  |