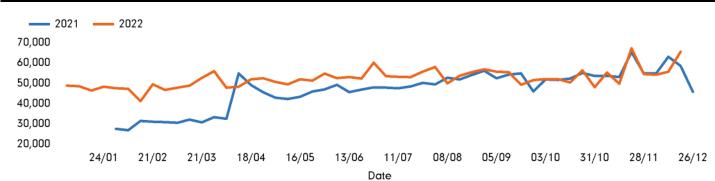

#### Headlines

The total number of visitors to Godalming Town Centre for the last 52 weeks is 2,716,608 which is 12.5% up on the previous year.

The total number of visitors for the year to date is 2,670,819 which is 12.5% up on the previous year.

# Footfall by week