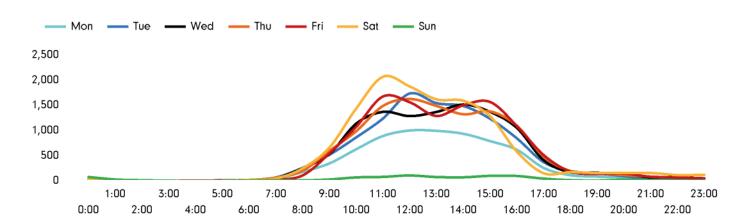

The total number of visitors to Godalming Town Centre in week commencing 19 December 2022 was 65,615.

The busiest day in week commencing 19 December 2022 was Saturday with 12,555 visitors.

The peak hour of the week was 11:00 on Saturday 24 December 2022 with footfall of 2,068.

## Footfall by hour