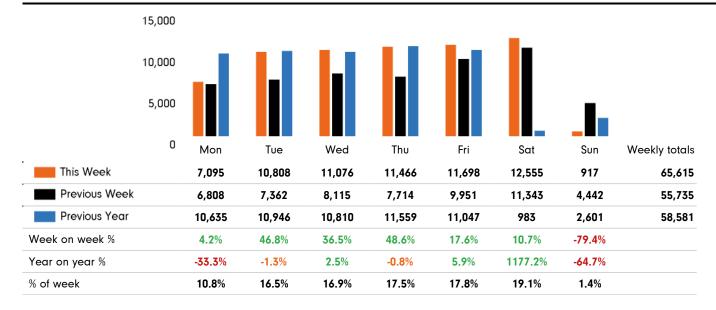

The total number of visitors to Godalming Town Centre in week commencing 19 December 2022 was 65,615.

The busiest day in week commencing 19 December 2022 was Saturday with 12,555 visitors.

The peak hour of the week was 11:00 on Saturday 24 December 2022 with footfall of 2,068.

#### Footfall by week Weather Mon Tue Wed Thu Fri Sat Sun O. This week 11° 13° 13° 11° 12° 13° 11° 65,615 55,735 Previous ·O--0-·O· week 58,581 0° 1° 1° 3° 5° 0° 1° Previous year 8° 7° 6° 5° 11° 10° 11° This Week Previous Week Previous Year

### Footfall by day