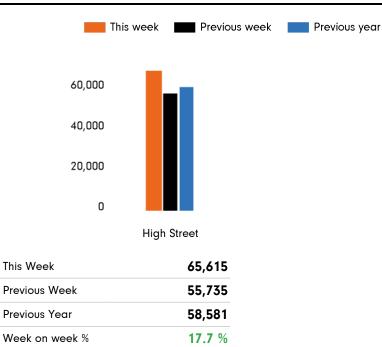

The total number of visitors to Godalming Town Centre in week commencing 19 December 2022 was 65,615.

The busiest day in week commencing 19 December 2022 was Saturday with 12,555 visitors.

The peak hour of the week was 11:00 on Saturday 24 December 2022 with footfall of 2,068.

### Footfall by location

12.0 %