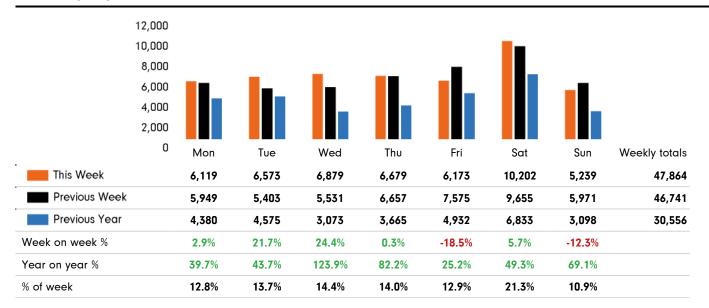

### Footfall by day

The total number of visitors to Godalming Town Centre in week commencing 7 March 2022 was 47,864.

The busiest day in week commencing 7 March 2022 was Saturday with 10,202 visitors.

The peak hour of the week was 12:00 on Saturday 12 March 2022 with footfall of 1,327.