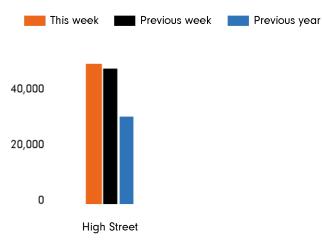

### Footfall by week

| This Week      | 47,864<br>46,741 |  |  |
|----------------|------------------|--|--|
| Previous Week  |                  |  |  |
| Previous Year  | 30,556           |  |  |
| Week on week % | 2.4 %            |  |  |
| Year on Year % | 56.6 %           |  |  |

The total number of visitors to Godalming Town Centre in week commencing 7 March 2022 was 47,864.

The busiest day in week commencing 7 March 2022 was Saturday with 10,202 visitors.

The peak hour of the week was 12:00 on Saturday 12 March 2022 with footfall of 1,327.