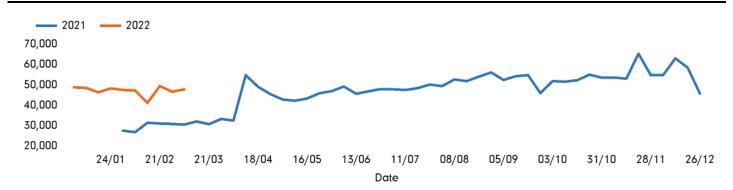

## Footfall by week Weather

#### **Headlines**

The total number of visitors to Godalming Town Centre for the last 52 weeks is 2,542,744 which is 57% up on the previous year.

The total number of visitors for the year to date is 472,477 which is 57% up on the previous year.