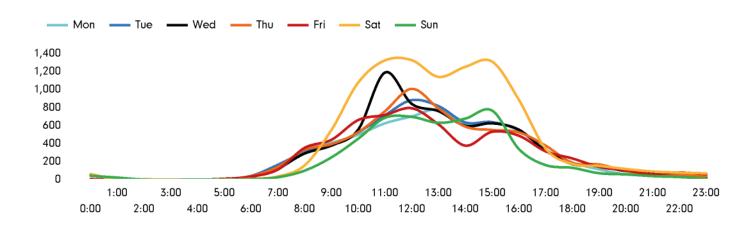

### Footfall by day

### Footfall by hour

The total number of visitors to Godalming Town Centre in week commencing 7 March 2022 was 47,864.

The busiest day in week commencing 7 March 2022 was Saturday with 10,202 visitors.

The peak hour of the week was 12:00 on Saturday 12 March 2022 with footfall of 1,327.