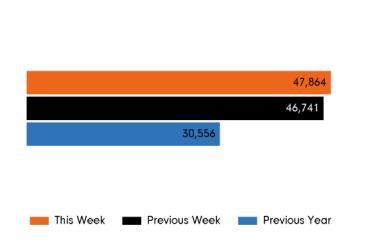

### Footfall by week

| This Week      | 47,864<br>46,741 |  |  |
|----------------|------------------|--|--|
| Previous Week  |                  |  |  |
| Previous Year  | 30,556           |  |  |
| Week on week % | 2.4 %            |  |  |
| Year on Year % | 56.6 %           |  |  |

The total number of visitors to Godalming Town Centre in week commencing 7 March 2022 was 47,864.

The busiest day in week commencing 7 March 2022 was Saturday with 10,202 visitors.

The peak hour of the week was 12:00 on Saturday 12 March 2022 with footfall of 1,327.