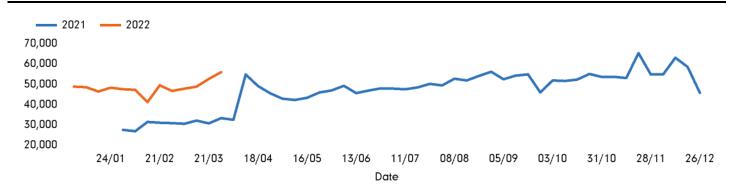

### Footfall by week

### **Headlines**

The total number of visitors to Godalming Town Centre for the last 52 weeks is 2,604,077 which is 59.4% up on the previous year.

The total number of visitors for the year to date is 630,029 which is 59.4% up on the previous year.

The total number of visitors to Godalming Town Centre in week commencing 28 March 2022 was 55,999.

The busiest day in week commencing 28 March 2022 was Saturday with 18,173 visitors.

The peak hour of the week was 12:00 on Saturday 2 April 2022 with footfall of 2,895.