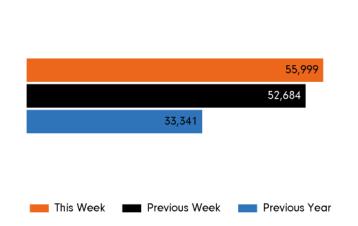

The total number of visitors to Godalming Town Centre in week commencing 28 March 2022 was 55,999.

The busiest day in week commencing 28 March 2022 was Saturday with 18,173 visitors.

The peak hour of the week was 12:00 on Saturday 2 April 2022 with footfall of 2,895.

# Footfall by week

| This Week      | 55,999<br>52,684 |  |  |
|----------------|------------------|--|--|
| Previous Week  |                  |  |  |
| Previous Year  | 33,341           |  |  |
| Week on week % | 6.3 %            |  |  |
| Year on Year % | 68.0 %           |  |  |
|                |                  |  |  |