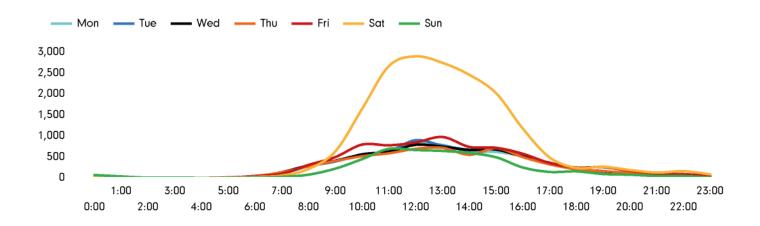

The total number of visitors to Godalming Town Centre in week commencing 28 March 2022 was 55,999.

The busiest day in week commencing 28 March 2022 was Saturday with 18,173 visitors.

The peak hour of the week was 12:00 on Saturday 2 April 2022 with footfall of 2,895.