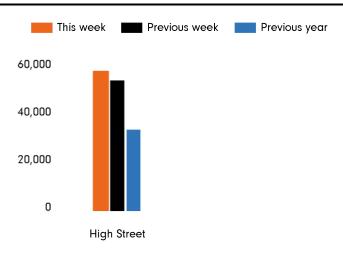

# Footfall by week

| This Week      | 55,999<br>52,684 |  |  |
|----------------|------------------|--|--|
| Previous Week  |                  |  |  |
| Previous Year  | 33,341           |  |  |
| Week on week % | 6.3 %            |  |  |
| Year on Year % | 68.0 %           |  |  |
|                |                  |  |  |

The total number of visitors to Godalming Town Centre in week commencing 28 March 2022 was 55,999.

The busiest day in week commencing 28 March 2022 was Saturday with 18,173 visitors.

The peak hour of the week was 12:00 on Saturday 2 April 2022 with footfall of 2,895.