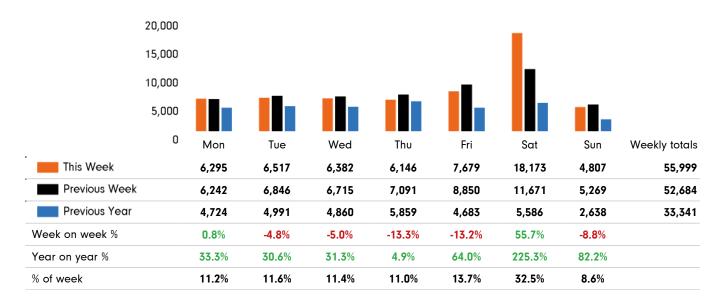

The total number of visitors to Godalming Town Centre in week commencing 28 March 2022 was 55,999.

The busiest day in week commencing 28 March 2022 was Saturday with 18,173 visitors.

The peak hour of the week was 12:00 on Saturday 2 April 2022 with footfall of 2,895.