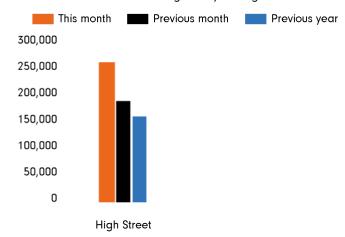

## Footfall by location

The figures shown below are calculated using weekly averages.

| This Month     | 252,157 |  |  |  |  |
|----------------|---------|--|--|--|--|
| Previous Month | 185,603 |  |  |  |  |
| Previous Year  | 157,657 |  |  |  |  |
| Year on Year % | 59.9 %  |  |  |  |  |