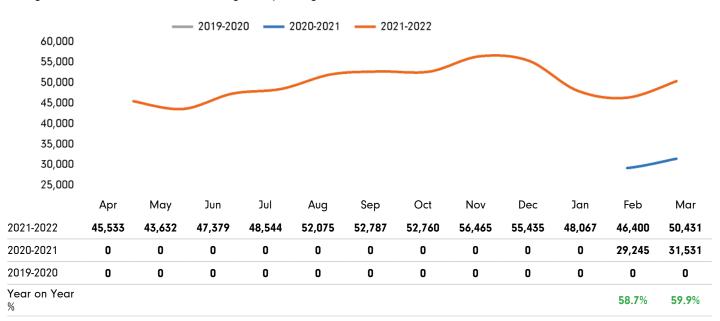

### Footfall by month

Weather

| Figures shown below are calculated using monthly totals. |                                           | ò.                     | ථ          |                        |            |
|----------------------------------------------------------|-------------------------------------------|------------------------|------------|------------------------|------------|
|                                                          | Number of days<br>this month              | 15                     | 2          | 16                     | 2          |
| 252,157<br>185,603                                       | Number of days<br>same month last<br>year | 18                     | 4          | 13                     |            |
| 157,657                                                  | Average temperate                         | ure                    |            |                        |            |
|                                                          |                                           | Maximum<br>temperature |            | Minimum<br>temperature |            |
|                                                          | 2022                                      | 1                      | <b>2</b> ° | ;                      | <b>3</b> ° |
| This Month Previous Year Previous Month                  | 2021                                      | <b>11</b> °            |            | <b>3</b> °             |            |

## Footfall by location

The figures shown below are calculated using weekly averages.

| This Month     | 252,157 |  |  |  |  |
|----------------|---------|--|--|--|--|
| Previous Month | 185,603 |  |  |  |  |
| Previous Year  | 157,657 |  |  |  |  |
| Year on Year % | 59.9 %  |  |  |  |  |