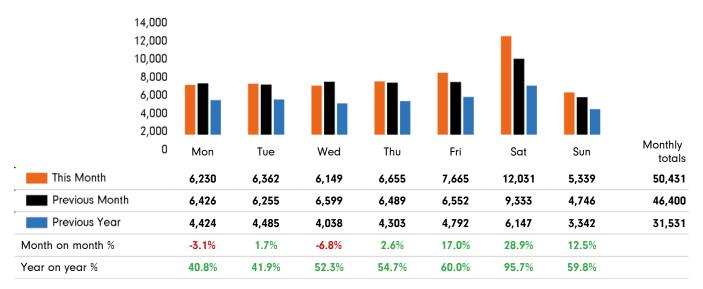

# **SPRINGBOARD.**

The figures shown below are calculated using weekly averages.

# Footfall by week of month

The figures shown below are calculated using weekly totals.