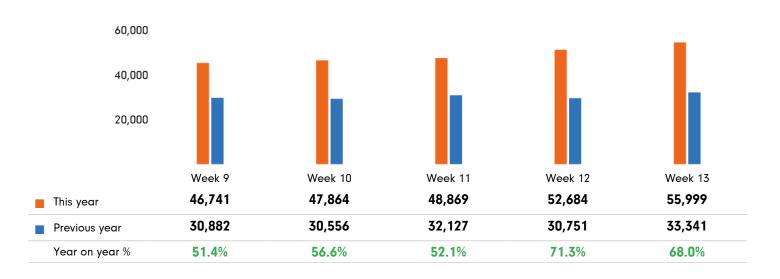

# Footfall by week of month

The figures shown below are calculated using weekly totals.