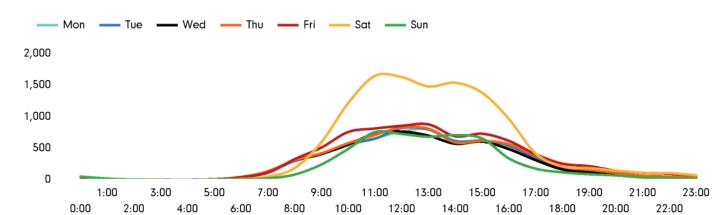

# Footfall by hour

The figures shown below are calculated using a weekly average

The figures shown below are calculated using weekly averages.

Year on year % is calculated by comparing the 2021-2022 period with the 2020-2021 period i.e the figure for March compares March 2022 to March 2021