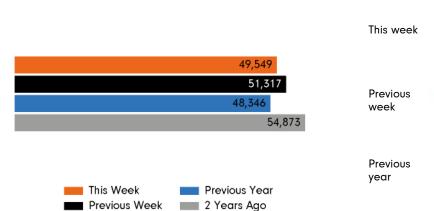

# Footfall by week

The total number of visitors to Godalming Town Centre in week commencing 10 April 2023 was 49,549.

The busiest day in week commencing 10 April 2023 was Saturday with 10,702 visitors.

The peak hour of the week was 10:00 on Saturday 15 April 2023 with footfall of 1,413.

| 12,000<br>10,000<br>8,000<br>6,000<br>4,000<br>2,000 | Mon    | Tue   | Wed    | Thu   | Fri   | Sat    | Sun   | Weekly totals |
|------------------------------------------------------|--------|-------|--------|-------|-------|--------|-------|---------------|
| This Week                                            | 4,451  | 7,078 | 6,451  | 7,936 | 7,638 | 10,702 | 5,293 | 49,549        |
| Previous Week                                        | 7,629  | 7,494 | 7,987  | 8,008 | 7,775 | 9,098  | 3,326 | 51,317        |
| Previous Year                                        | 6,798  | 7,068 | 7,151  | 8,254 | 7,353 | 8,485  | 3,237 | 48,346        |
| 2 Years Ago                                          | 9,036  | 8,191 | 7,956  | 7,451 | 8,642 | 9,060  | 4,537 | 54,873        |
| Week on week %                                       | -41.7% | -5.6% | -19.2% | -0.9% | -1.8% | 17.6%  | 59.1% |               |
| Year on year %                                       | -34.5% | 0.1%  | -9.8%  | -3.9% | 3.9%  | 26.1%  | 63.5% |               |
| % of week                                            | 9.0%   | 14.3% | 13.0%  | 16.0% | 15.4% | 21.6%  | 10.7% |               |