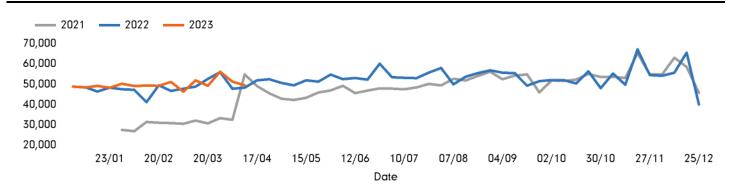

| 7,629  | 7,494 | 7,987  | 8,008 | 7,775 | 9,098  | 3,326 | 51,317        |
| Previous Year                                        | 6,798  | 7,068 | 7,151  | 8,254 | 7,353 | 8,485  | 3,237 | 48,346        |
| 2 Years Ago                                          | 9,036  | 8,191 | 7,956  | 7,451 | 8,642 | 9,060  | 4,537 | 54,873        |
| Week on week %                                       | -41.7% | -5.6% | -19.2% | -0.9% | -1.8% | 17.6%  | 59.1% |               |
| Year on year %                                       | -34.5% | 0.1%  | -9.8%  | -3.9% | 3.9%  | 26.1%  | 63.5% |               |
| % of week                                            | 9.0%   | 14.3% | 13.0%  | 16.0% | 15.4% | 21.6%  | 10.7% |               |

# Footfall by hour



# Footfall by week



### Footfall by location



2.5 %

### **Reporting dates**

Year on Year %

This week - 10 April 2023 - 16 April 2023

Year to Date % Change is the annual % change in footfall from January of this year compared to the same period last year. Week 1, 2023 to Week 15, 2023 Vs Week 1, 2022 to Week 15, 2022

Year on Year % Change is the % change in footfall for this week compared to the same week in the previous year. Week 15, 2023 Vs Week 15, 2022

Week on Week % Change is the % change in footfall for this week from the previous week. Week 15 2023 Vs Week 14 2023