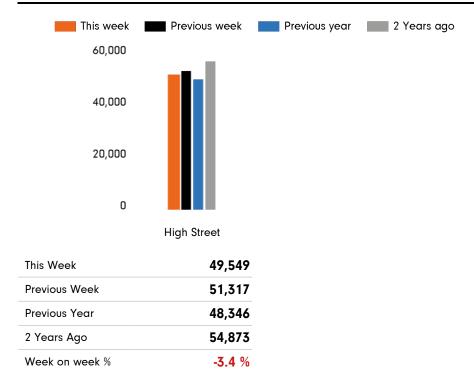

### Footfall by location

2.5 %

The total number of visitors to Godalming Town Centre in week commencing 10 April 2023 was 49,549.

The busiest day in week commencing 10 April 2023 was Saturday with 10,702 visitors.

The peak hour of the week was 10:00 on Saturday 15 April 2023 with footfall of 1,413.

| 12,000<br>10,000<br>8,000<br>6,000<br>4,000<br>2,000 | Mon    | Tue   | Wed    | Thu   | Fri   | Sat    | Sun   | Weekly totals |
|------------------------------------------------------|--------|-------|--------|-------|-------|--------|-------|---------------|
| This Week                                            | 4,451  | 7,078 | 6,451  | 7,936 | 7,638 | 10,702 | 5,293 | 49,549        |
| Previous Week                                        | 7,629  | 7,494 | 7,987  | 8,008 | 7,775 | 9,098  | 3,326 | 51,317        |
| Previous Year                                        | 6,798  | 7,068 | 7,151  | 8,254 | 7,353 | 8,485  | 3,237 | 48,346        |
| 2 Years Ago                                          | 9,036  | 8,191 | 7,956  | 7,451 | 8,642 | 9,060  | 4,537 | 54,873        |
| Week on week %                                       | -41.7% | -5.6% | -19.2% | -0.9% | -1.8% | 17.6%  | 59.1% |               |
| Year on year %                                       | -34.5% | 0.1%  | -9.8%  | -3.9% | 3.9%  | 26.1%  | 63.5% |               |
| % of week                                            | 9.0%   | 14.3% | 13.0%  | 16.0% | 15.4% | 21.6%  | 10.7% |               |