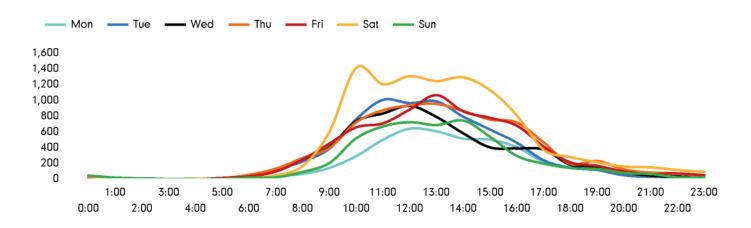

ek                                        | 7,629  | 7,494 | 7,987  | 8,008 | 7,775 | 9,098  | 3,326 | 51,317        |
| Previous Year                                        | 6,798  | 7,068 | 7,151  | 8,254 | 7,353 | 8,485  | 3,237 | 48,346        |
| 2 Years Ago                                          | 9,036  | 8,191 | 7,956  | 7,451 | 8,642 | 9,060  | 4,537 | 54,873        |
| Week on week %                                       | -41.7% | -5.6% | -19.2% | -0.9% | -1.8% | 17.6%  | 59.1% |               |
| Year on year %                                       | -34.5% | 0.1%  | -9.8%  | -3.9% | 3.9%  | 26.1%  | 63.5% |               |
| % of week                                            | 9.0%   | 14.3% | 13.0%  | 16.0% | 15.4% | 21.6%  | 10.7% |               |

# Footfall by hour



# Footfall by week



### Footfall by location



2.5 %

### **Reporting dates**

Year on Year %

This week - 10 April 2023 - 16 April 2023

Year to Date % Change is the annual % change in footfall from January of this year compared to the same period last year. Week 1, 2023 to Week 15, 2023 Vs Week 1, 2022 to Week 15, 2022

Year on Year % Change is the % change in footfall for this week compared to the same week in the previous year. Week 15, 2023 Vs Week 15, 2022

Week on Week % Change is the % change in footfall for this week from the previous week. Week 15 2023 Vs Week 14 2023