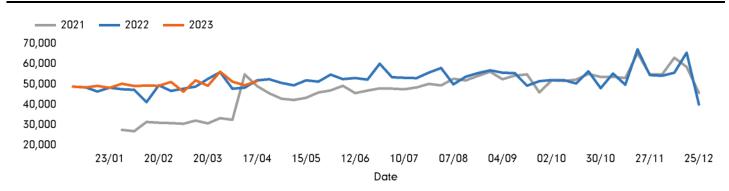

#### **Headlines**

The total number of visitors to Godalming Town Centre for the last 52 weeks is 2,733,182 which is 4.5% up on the previous year.

The total number of visitors for the year to date is 800,481 which is 2.9% up on the previous year.

# Footfall by week