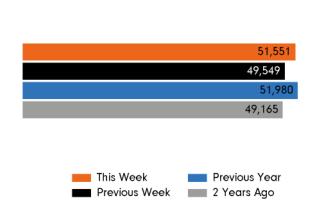

The total number of visitors to Godalming Town Centre in week commencing 17 April 2023 was 51,551.

The busiest day in week commencing 17 April 2023 was Saturday with 10,376 visitors.

The peak hour of the week was 12:00 on Saturday 22 April 2023 with footfall of 1,276.

| 12,000<br>10,000<br>8,000<br>6,000<br>4,000<br>2,000 | Mon   | Tue    | Wed   | Thu    | Fri   | Sat    | Sun   | Weekly totals |
|------------------------------------------------------|-------|--------|-------|--------|-------|--------|-------|---------------|
| This Week                                            | 7,586 | 6,514  | 7,164 | 7,106  | 7,394 | 10,376 | 5,411 | 51,551        |
| Previous Week                                        | 4,451 | 7,078  | 6,451 | 7,936  | 7,638 | 10,702 | 5,293 | 49,549        |
| Previous Year                                        | 5,432 | 7,434  | 7,530 | 7,428  | 8,178 | 10,257 | 5,721 | 51,980        |
| 2 Years Ago                                          | 6,655 | 7,021  | 6,747 | 6,991  | 7,624 | 9,576  | 4,551 | 49,165        |
| Week on week %                                       | 70.4% | -8.0%  | 11.1% | -10.5% | -3.2% | -3.0%  | 2.2%  |               |
| Year on year %                                       | 39.7% | -12.4% | -4.9% | -4.3%  | -9.6% | 1.2%   | -5.4% |               |
| % of week                                            | 14.7% | 12.6%  | 13.9% | 13.8%  | 14.3% | 20.1%  | 10.5% |               |