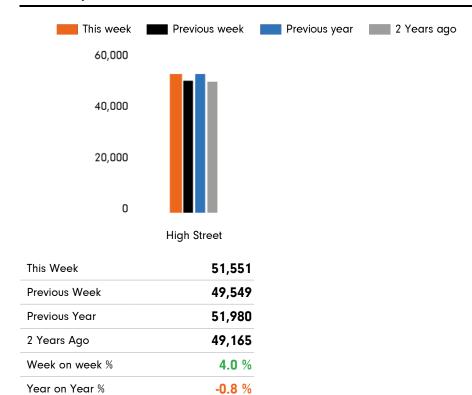

The total number of visitors to Godalming Town Centre in week commencing 17 April 2023 was 51,551.

The busiest day in week commencing 17 April 2023 was Saturday with 10,376 visitors.

The peak hour of the week was 12:00 on Saturday 22 April 2023 with footfall of 1,276.

| 12,000<br>10,000<br>8,000<br>6,000<br>4,000<br>2,000 | Mon   | Tue    | Wed   | Thu    | Fri   | Sat    | Sun   | Weekly totals |
|------------------------------------------------------|-------|--------|-------|--------|-------|--------|-------|---------------|
| This Week                                            | 7,586 | 6,514  | 7,164 | 7,106  | 7,394 | 10,376 | 5,411 | 51,551        |
| Previous Week                                        | 4,451 | 7,078  | 6,451 | 7,936  | 7,638 | 10,702 | 5,293 | 49,549        |
| Previous Year                                        | 5,432 | 7,434  | 7,530 | 7,428  | 8,178 | 10,257 | 5,721 | 51,980        |
| 2 Years Ago                                          | 6,655 | 7,021  | 6,747 | 6,991  | 7,624 | 9,576  | 4,551 | 49,165        |
| Week on week %                                       | 70.4% | -8.0%  | 11.1% | -10.5% | -3.2% | -3.0%  | 2.2%  |               |
| Year on year %                                       | 39.7% | -12.4% | -4.9% | -4.3%  | -9.6% | 1.2%   | -5.4% |               |
| % of week                                            | 14.7% | 12.6%  | 13.9% | 13.8%  | 14.3% | 20.1%  | 10.5% |               |

### Footfall by location