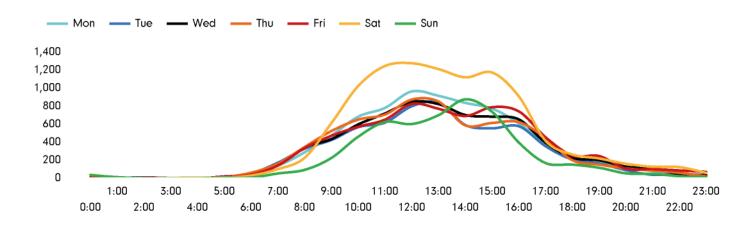

The total number of visitors to Godalming Town Centre in week commencing 17 April 2023 was 51,551.

The busiest day in week commencing 17 April 2023 was Saturday with 10,376 visitors.

The peak hour of the week was 12:00 on Saturday 22 April 2023 with footfall of 1,276.

# Footfall by hour