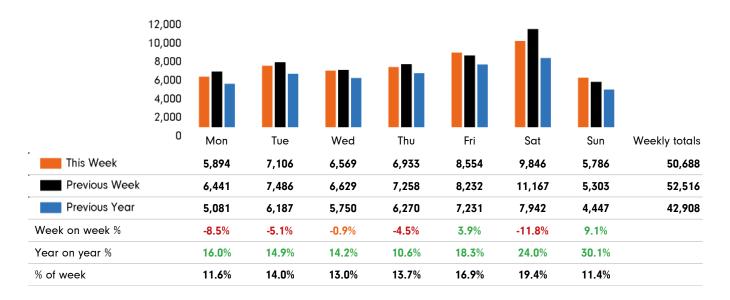

The total number of visitors to Godalming Town Centre in week commencing 2 May 2022 was 50,688.

The busiest day in week commencing 2 May 2022 was Saturday with 9,846 visitors.

The peak hour of the week was 11:00 on Saturday 7 May 2022 with footfall of 1,188.