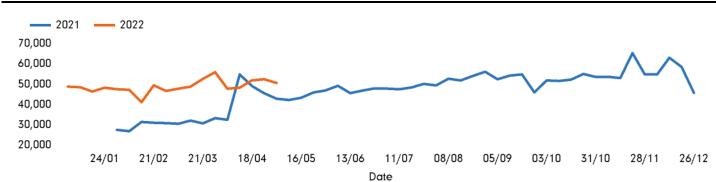

## Footfall by week

The total number of visitors to Godalming Town Centre in week commencing 2 May 2022 was 50,688.

The busiest day in week commencing 2 May 2022 was Saturday with 9,846 visitors.

The peak hour of the week was 11:00 on Saturday 7 May 2022 with footfall of 1,188.