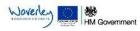

The total number of visitors to Godalming Town Centre in week commencing 2 May 2022 was 50,688.

The busiest day in week commencing 2 May 2022 was Saturday with 9,846 visitors.

The peak hour of the week was 11:00 on Saturday 7 May 2022 with footfall of 1,188.

## Footfall by location

| This Week      | 50,688<br>52,516 |  |
|----------------|------------------|--|
| Previous Week  |                  |  |
| Previous Year  | 42,908           |  |
| Week on week % | -3.5 %           |  |
| Year on Year % | 18.1 %           |  |