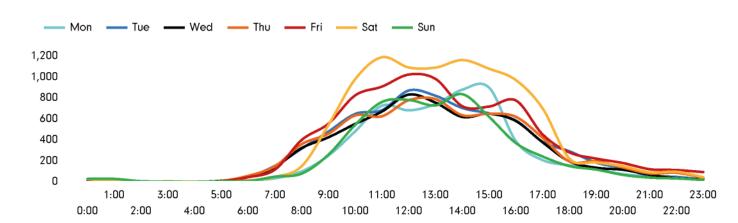

The total number of visitors to Godalming Town Centre in week commencing 2 May 2022 was 50,688.

The busiest day in week commencing 2 May 2022 was Saturday with 9,846 visitors.

The peak hour of the week was 11:00 on Saturday 7 May 2022 with footfall of 1,188.

## Footfall by hour