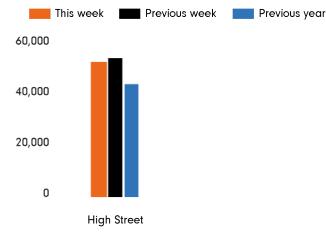

## Footfall by location

| This Week      | 50,688<br>52,516 |  |
|----------------|------------------|--|
| Previous Week  |                  |  |
| Previous Year  | 42,908           |  |
| Week on week % | -3.5 %           |  |
| Year on Year % | 18.1 %           |  |

The total number of visitors to Godalming Town Centre in week commencing 2 May 2022 was 50,688.

The busiest day in week commencing 2 May 2022 was Saturday with 9,846 visitors.

The peak hour of the week was 11:00 on Saturday 7 May 2022 with footfall of 1,188.