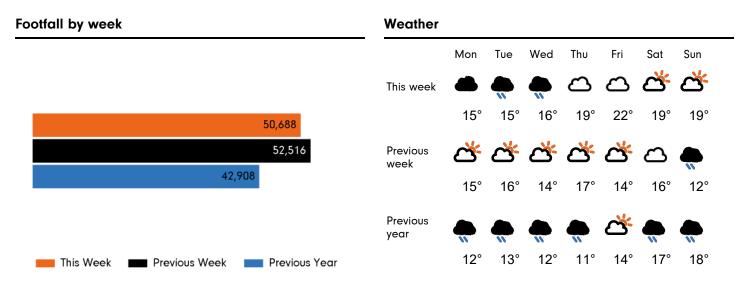

The total number of visitors to Godalming Town Centre in week commencing 2 May 2022 was 50,688.

The busiest day in week commencing 2 May 2022 was Saturday with 9,846 visitors.

The peak hour of the week was 11:00 on Saturday 7 May 2022 with footfall of 1,188.

## Footfall by location

| This Week      | 50,688<br>52,516 |  |
|----------------|------------------|--|
| Previous Week  |                  |  |
| Previous Year  | 42,908           |  |
| Week on week % | -3.5 %           |  |
| Year on Year % | 18.1 %           |  |