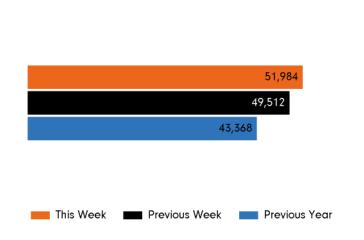

### Footfall by week

| 51,984<br>49,512<br>43,368 |  |  |        |
|----------------------------|--|--|--------|
|                            |  |  | 5.0 %  |
|                            |  |  | 19.9 % |
|                            |  |  |        |