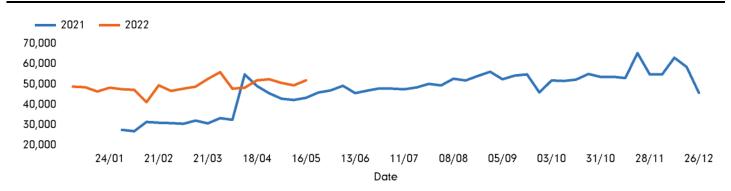

### Footfall by week Weather

#### **Headlines**

The total number of visitors to Godalming Town Centre for the last 52 weeks is 2,646,246 which is 35.1% up on the previous year.

The total number of visitors for the year to date is 982,892 which is 35.1% up on the previous year.