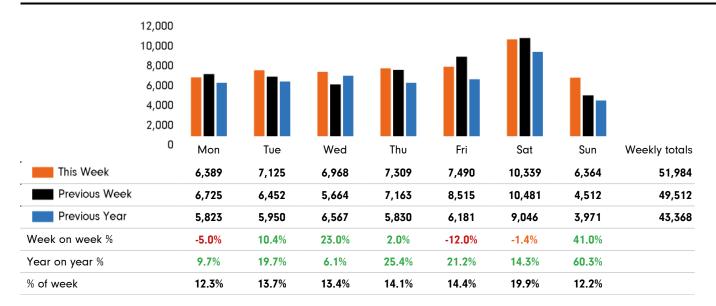

The total number of visitors to Godalming Town Centre in week commencing 16 May 2022 was 51,984.

The busiest day in week commencing 16 May 2022 was Saturday with 10,339 visitors.

The peak hour of the week was 11:00 on Saturday 21 May 2022 with footfall of 1,423.

### Footfall by day