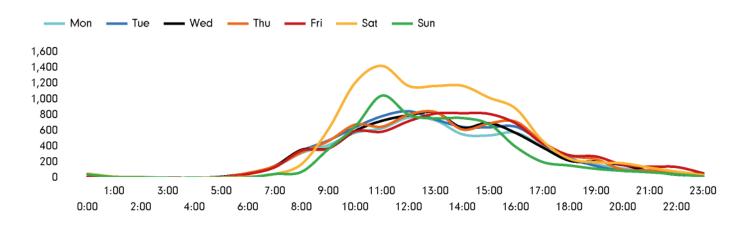

### Footfall by hour

The total number of visitors to Godalming Town Centre in week commencing 16 May 2022 was 51,984.

The busiest day in week commencing 16 May 2022 was Saturday with 10,339 visitors.

The peak hour of the week was 11:00 on Saturday 21 May 2022 with footfall of 1,423.