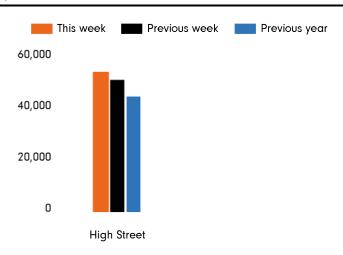

### Footfall by week

| 51,984<br>49,512<br>43,368 |  |  |        |
|----------------------------|--|--|--------|
|                            |  |  | 5.0 %  |
|                            |  |  | 19.9 % |
|                            |  |  |        |

The total number of visitors to Godalming Town Centre in week commencing 16 May 2022 was 51,984.

The busiest day in week commencing 16 May 2022 was Saturday with 10,339 visitors.

The peak hour of the week was 11:00 on Saturday 21 May 2022 with footfall of 1,423.