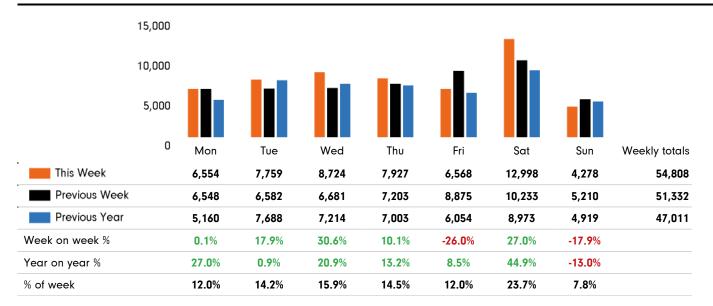

The total number of visitors to Godalming Town Centre in week commencing 30 May 2022 was 54,808.

The busiest day in week commencing 30 May 2022 was Saturday with 12,998 visitors.

The peak hour of the week was 12:00 on Saturday 4 June 2022 with footfall of 2,452.

### Footfall by day

### Footfall by week

| This Week      | 54,808 |  |  |
|----------------|--------|--|--|
| Previous Week  | 51,332 |  |  |
| Previous Year  | 47,011 |  |  |
| Week on week % | 6.8 %  |  |  |
| Year on Year % | 16.6 % |  |  |
|                |        |  |  |