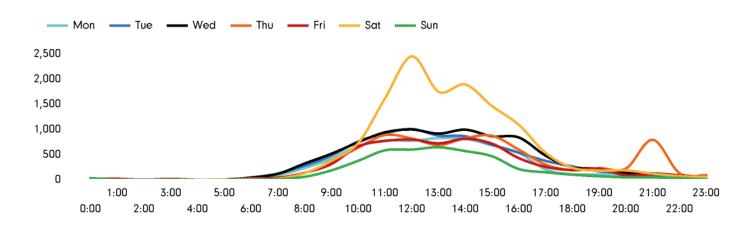

The total number of visitors to Godalming Town Centre in week commencing 30 May 2022 was 54,808.

The busiest day in week commencing 30 May 2022 was Saturday with 12,998 visitors.

The peak hour of the week was 12:00 on Saturday 4 June 2022 with footfall of 2,452.

### Footfall by day

### Footfall by hour