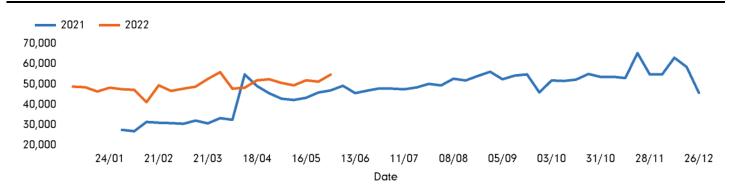

and Week on Week) have been calculated using like for like data sets (only those counters available in both comparison periods) to ensure statistical accuracy

#### **Headlines**

The total number of visitors to Godalming Town Centre for the last 52 weeks is 2,659,408 which is 32.2% up on the previous year.

The total number of visitors for the year to date is 1,089,032 which is 32.2% up on the previous year.

The total number of visitors to Godalming Town Centre in week commencing 30 May 2022 was 54,808.

The busiest day in week commencing 30 May 2022 was Saturday with 12,998 visitors.

The peak hour of the week was 12:00 on Saturday 4 June 2022 with footfall of 2,452.

### Footfall by week Weather





# SPRINGBOARD.

### Footfall by day



### Footfall by hour



### Footfall by week





| This Week      | 54,808 |  |  |
|----------------|--------|--|--|
| Previous Week  | 51,332 |  |  |
| Previous Year  | 47,011 |  |  |
| Week on week % | 6.8 %  |  |  |
| Year on Year % | 16.6 % |  |  |
|                |        |  |  |

### **Notes**

Year to Date % Change is the annual % change in footfall from January of this year compared to the same period last year. Week 1, 2022 to Week 22 , 2022 Vs Week 1, 2021 to Week 22 , 2021

Year on Year % Change is the % change in footfall for this week compared to the same week in the previous year. Week 22, 2021 Vs Week 22, 2021

Week on Week % Change is the % change in footfall for this week from the previous week. Week 22 2022 Vs Week 21 2022