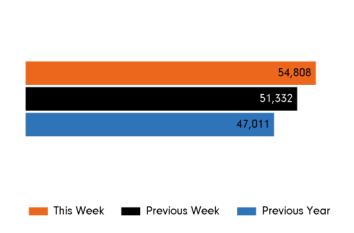

The total number of visitors to Godalming Town Centre in week commencing 30 May 2022 was 54,808.

The busiest day in week commencing 30 May 2022 was Saturday with 12,998 visitors.

The peak hour of the week was 12:00 on Saturday 4 June 2022 with footfall of 2,452.

### Footfall by week

| This Week      | 54,808 |  |  |
|----------------|--------|--|--|
| Previous Week  | 51,332 |  |  |
| Previous Year  | 47,011 |  |  |
| Week on week % | 6.8 %  |  |  |
| Year on Year % | 16.6 % |  |  |
|                |        |  |  |