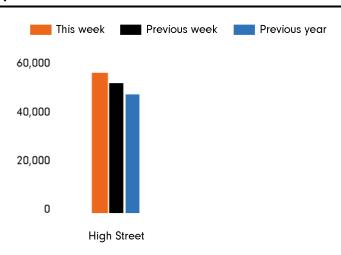

### Footfall by week

| This Week      | 54,808 |  |  |
|----------------|--------|--|--|
| Previous Week  | 51,332 |  |  |
| Previous Year  | 47,011 |  |  |
| Week on week % | 6.8 %  |  |  |
| Year on Year % | 16.6 % |  |  |
|                |        |  |  |