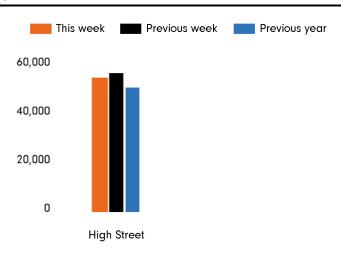

### Footfall by week

| This Week      | 52,553<br>54,808 |  |  |
|----------------|------------------|--|--|
| Previous Week  |                  |  |  |
| Previous Year  | 49,273           |  |  |
| Week on week % | -4.1 %           |  |  |
| Year on Year % | 6.7 %            |  |  |
|                |                  |  |  |

The total number of visitors to Godalming Town Centre in week commencing 6 June 2022 was 52,553.

The busiest day in week commencing 6 June 2022 was Saturday with 10,603 visitors.

The peak hour of the week was 11:00 on Saturday 11 June 2022 with footfall of 1,428.