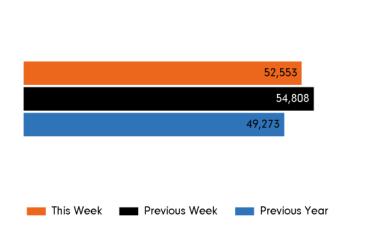

The total number of visitors to Godalming Town Centre in week commencing 6 June 2022 was 52,553.

The busiest day in week commencing 6 June 2022 was Saturday with 10,603 visitors.

The peak hour of the week was 11:00 on Saturday 11 June 2022 with footfall of 1,428.

### Footfall by week

| This Week      | 52,553<br>54,808 |  |  |
|----------------|------------------|--|--|
| Previous Week  |                  |  |  |
| Previous Year  | 49,273           |  |  |
| Week on week % | -4.1 %           |  |  |
| Year on Year % | 6.7 %            |  |  |
|                |                  |  |  |