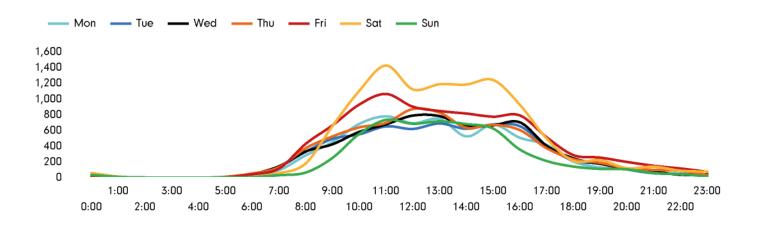

### Footfall by hour

The total number of visitors to Godalming Town Centre in week commencing 6 June 2022 was 52,553.

The busiest day in week commencing 6 June 2022 was Saturday with 10,603 visitors.

The peak hour of the week was 11:00 on Saturday 11 June 2022 with footfall of 1,428.