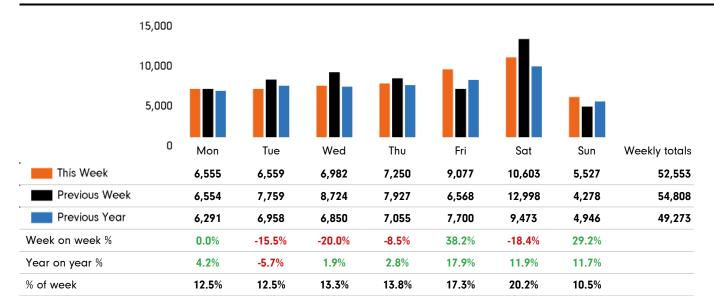

The total number of visitors to Godalming Town Centre in week commencing 6 June 2022 was 52,553.

The busiest day in week commencing 6 June 2022 was Saturday with 10,603 visitors.

The peak hour of the week was 11:00 on Saturday 11 June 2022 with footfall of 1,428.

### Footfall by day