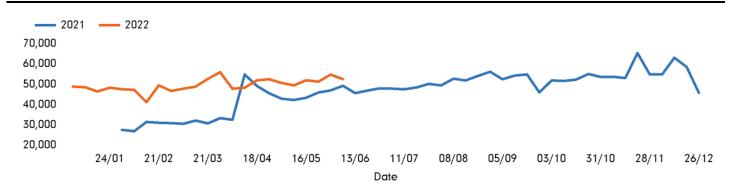

### Footfall by week Weather

#### **Headlines**

The total number of visitors to Godalming Town Centre for the last 52 weeks is 2,662,688 which is 30.5% up on the previous year.

The total number of visitors for the year to date is 1,141,585 which is 30.5% up on the previous year.