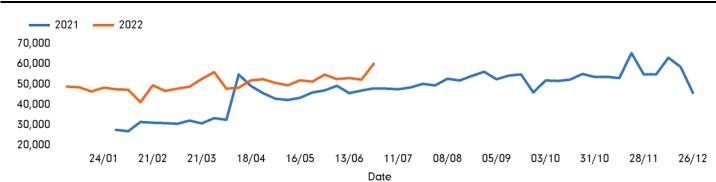

#### Headlines

The total number of visitors to Godalming Town Centre for the last 52 weeks is 2,687,677 which is 28.4% up on the previous year.

The total number of visitors for the year to date is 1,307,187 which is 28.4% up on the previous year.

# Footfall by week