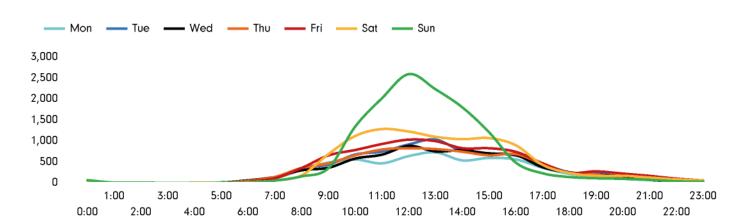

The total number of visitors to Godalming Town Centre in week commencing 27 June 2022 was 60,152.

The busiest day in week commencing 27 June 2022 was Sunday with 13,051 visitors.

The peak hour of the week was 12:00 on Sunday 3 July 2022 with footfall of 2,592.

### Footfall by hour