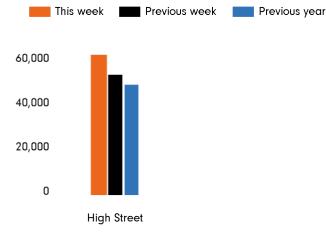

## Footfall by location

| This Week      | 60,152 |  |  |  |  |
|----------------|--------|--|--|--|--|
| Previous Week  | 52,324 |  |  |  |  |
| Previous Year  | 48,033 |  |  |  |  |
| Week on week % | 15.0 % |  |  |  |  |
| Year on Year % | 25.2 % |  |  |  |  |