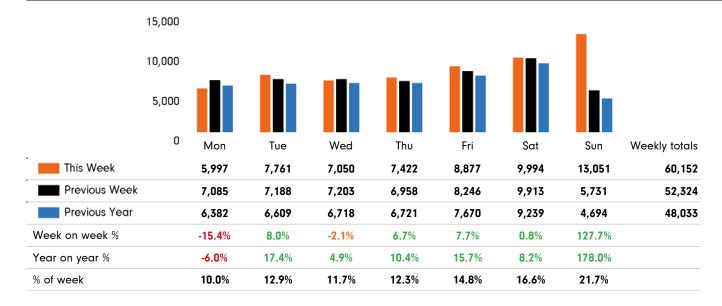

The total number of visitors to Godalming Town Centre in week commencing 27 June 2022 was 60,152.

The busiest day in week commencing 27 June 2022 was Sunday with 13,051 visitors.

The peak hour of the week was 12:00 on Sunday 3 July 2022 with footfall of 2,592.

### Footfall by day