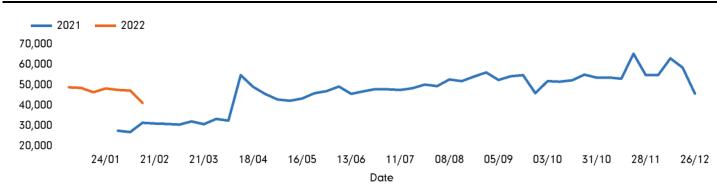

#### Headlines

The total number of visitors to Godalming Town Centre for the last 52 weeks is 2,491,145 which is 58.4% up on the previous year.

The total number of visitors for the year to date is 328,355 which is 58.4% up on the previous year.

#### Notes

Year on Year %

Year to Date % Change is the annual % change in footfall from January of this year compared to the same period last year. Week 1, 2022 to Week 7, 2022 Vs Week 1, 2021 to Week 7, 2021