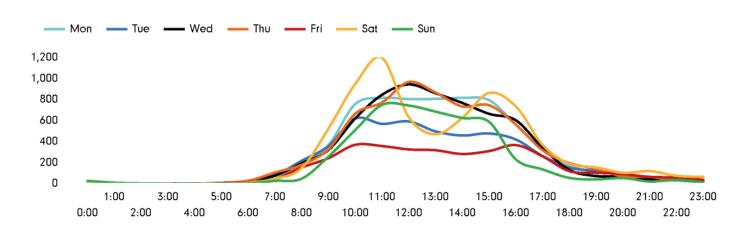

The total number of visitors to Godalming Town Centre in week commencing 14 February 2022 was 41,201.

The busiest day in week commencing 14 February 2022 was Saturday with 7,322 visitors.

The peak hour of the week was 11:00 on Saturday 19 February 2022 with footfall of 1,197.

#### Footfall by day