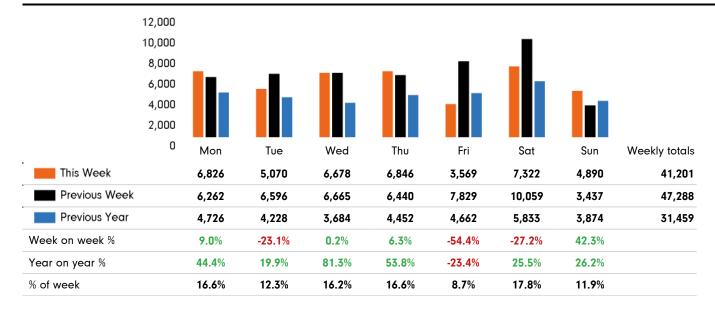

The total number of visitors to Godalming Town Centre in week commencing 14 February 2022 was 41,201.

The busiest day in week commencing 14 February 2022 was Saturday with 7,322 visitors.

The peak hour of the week was 11:00 on Saturday 19 February 2022 with footfall of 1,197.

#### Footfall by week Weather Mon Tue Wed Thu Fri Sat Sun This week 10° 15° 11° 11° 12° 9° 10° 41,201 47,288 Previous week 31,459 11° 13° 12° 8° 8° 8° 10° Previous year 12° 11° 10° 9° 10° 13° 13° This Week Previous Week Previous Year

### Footfall by week