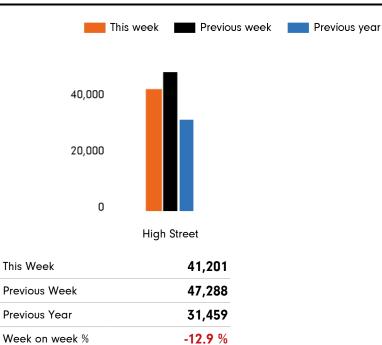

#### Footfall by week Weather Mon Tue Wed Thu Fri Sat Sun This week 10° 15° 11° 11° 12° 9° 10° 41,201 47,288 Previous week 31,459 11° 13° 12° 8° 8° 8° 10° Previous year 12° 11° 10° 9° 10° 13° 13° This Week Previous Week Previous Year

The total number of visitors to Godalming Town Centre in week commencing 14 February 2022 was 41,201.

The busiest day in week commencing 14 February 2022 was Saturday with 7,322 visitors.

The peak hour of the week was 11:00 on Saturday 19 February 2022 with footfall of 1,197.