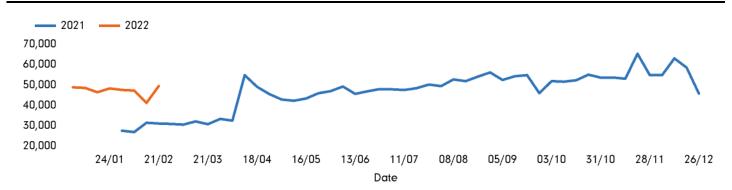

The total number of visitors to Godalming Town Centre in week commencing 21 February 2022 was 49,517.

The busiest day in week commencing 21 February 2022 was Saturday with 10,192 visitors.

The peak hour of the week was 11:00 on Saturday 26 February 2022 with footfall of 1,443.

### Footfall by week

| This Week      | 49,517<br>41,201 |  |  |
|----------------|------------------|--|--|
| Previous Week  |                  |  |  |
| Previous Year  | 31,085           |  |  |
| Week on week % | 20.2 %           |  |  |
| Year on Year % | 59.3 %           |  |  |