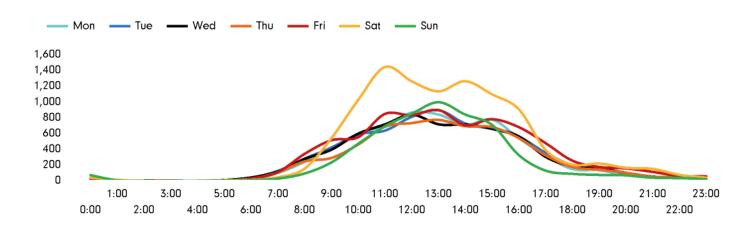

The total number of visitors to Godalming Town Centre in week commencing 21 February 2022 was 49,517.

The busiest day in week commencing 21 February 2022 was Saturday with 10,192 visitors.

The peak hour of the week was 11:00 on Saturday 26 February 2022 with footfall of 1,443.

### Footfall by hour