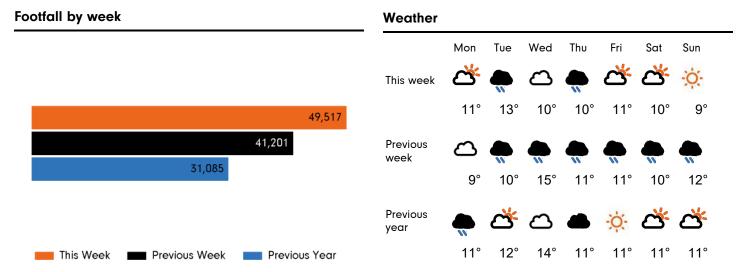

### Footfall by week

| This Week      | 49,517<br>41,201 |  |  |
|----------------|------------------|--|--|
| Previous Week  |                  |  |  |
| Previous Year  | 31,085           |  |  |
| Week on week % | 20.2 %           |  |  |
| Year on Year % | 59.3 %           |  |  |