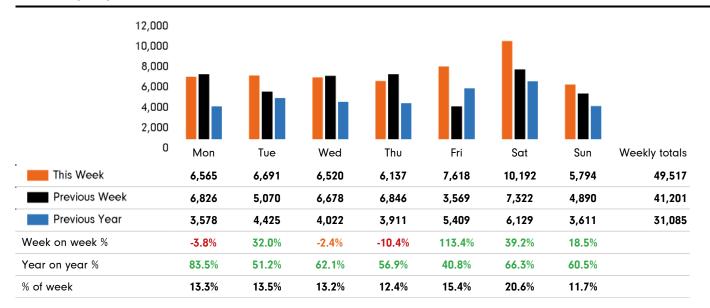

The total number of visitors to Godalming Town Centre in week commencing 21 February 2022 was 49,517.

The busiest day in week commencing 21 February 2022 was Saturday with 10,192 visitors.

The peak hour of the week was 11:00 on Saturday 26 February 2022 with footfall of 1,443.

### Footfall by day