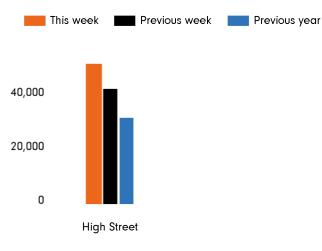

### Footfall by week

| This Week      | 49,517<br>41,201 |  |  |
|----------------|------------------|--|--|
| Previous Week  |                  |  |  |
| Previous Year  | 31,085           |  |  |
| Week on week % | 20.2 %           |  |  |
| Year on Year % | 59.3 %           |  |  |