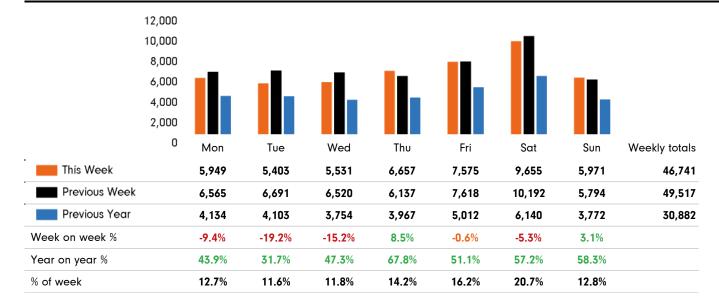

The total number of visitors to Godalming Town Centre in week commencing 28 February 2022 was 46,741.

The busiest day in week commencing 28 February 2022 was Saturday with 9,655 visitors.

The peak hour of the week was 11:00 on Saturday 5 March 2022 with footfall of 1,311.

#### Footfall by week Weather Mon Tue Wed Thu Fri Sat Sun This week 11° 8° 11° 8° 7° 7° 9° 46,741 49,517 Previous Óweek 30,882 13° 11° 10° 9° 10° 11° 10° Previous year 13° 11° 13° 6° 7° 6° 5° This Week Previous Week Previous Year

### Footfall by week