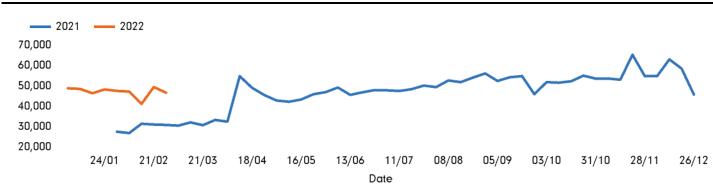

#### Headlines

The total number of visitors to Godalming Town Centre for the last 52 weeks is 2,525,436 which is 57.1% up on the previous year.

The total number of visitors for the year to date is 424,613 which is 57.1% up on the previous year.

#### Notes

Week on week %

Year to Date % Change is the annual % change in footfall from January of this year compared to the same period last year. Week 1, 2022 to Week 9, 2022 Vs Week 1, 2021 to Week 9, 2021