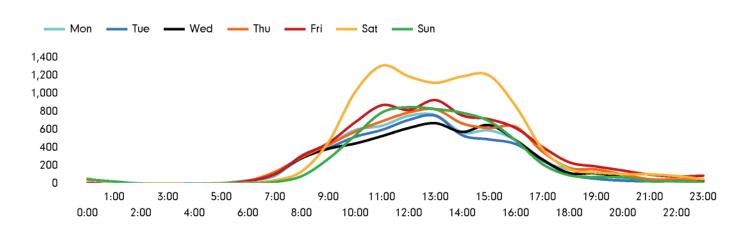

The total number of visitors to Godalming Town Centre in week commencing 28 February 2022 was 46,741.

The busiest day in week commencing 28 February 2022 was Saturday with 9,655 visitors.

The peak hour of the week was 11:00 on Saturday 5 March 2022 with footfall of 1,311.

#### Footfall by hour