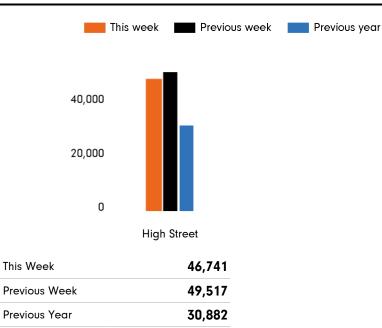

The total number of visitors to Godalming Town Centre in week commencing 28 February 2022 was 46,741.

The busiest day in week commencing 28 February 2022 was Saturday with 9,655 visitors.

The peak hour of the week was 11:00 on Saturday 5 March 2022 with footfall of 1,311.

#### Footfall by week Weather Mon Tue Wed Thu Fri Sat Sun This week 11° 8° 11° 8° 7° 7° 9° 46,741 49,517 Previous Óweek 30,882 13° 11° 10° 9° 10° 11° 10° Previous year 13° 11° 13° 6° 7° 6° 5° This Week Previous Week Previous Year