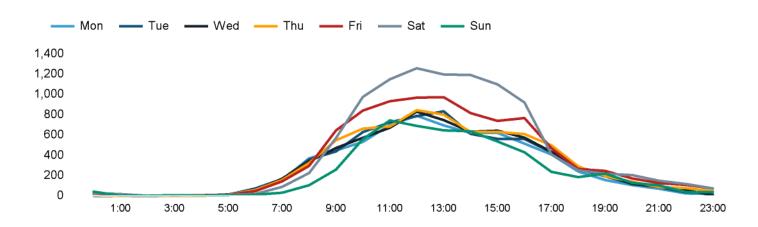

The total number of visitors to Godalming Town Centre in week commencing 22 May 2023 was 52,377.

The busiest day in week commencing 22 May 2023 was Saturday with 10,208 visitors.

The peak hour of the week was 12:00 on Saturday 27 May 2023 with footfall of 1,259.

# Footfall by hour