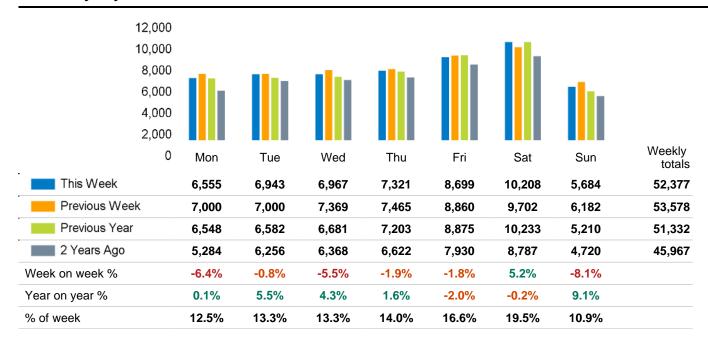

The total number of visitors to Godalming Town Centre in week commencing 22 May 2023 was 52,377.

The busiest day in week commencing 22 May 2023 was Saturday with 10,208 visitors.

The peak hour of the week was 12:00 on Saturday 27 May 2023 with footfall of 1,259.

## Footfall by day