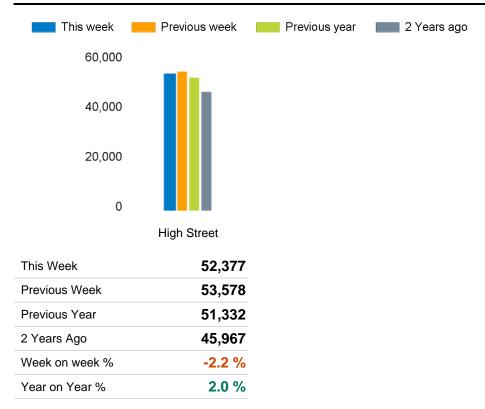

# Footfall by location

The total number of visitors to Godalming Town Centre in week commencing 22 May 2023 was 52,377.

The busiest day in week commencing 22 May 2023 was Saturday with 10,208 visitors.

The peak hour of the week was 12:00 on Saturday 27 May 2023 with footfall of 1,259.