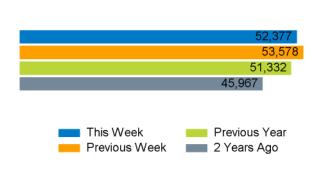

The total number of visitors to Godalming Town Centre in week commencing 22 May 2023 was 52,377.

The busiest day in week commencing 22 May 2023 was Saturday with 10,208 visitors.

The peak hour of the week was 12:00 on Saturday 27 May 2023 with footfall of 1,259.