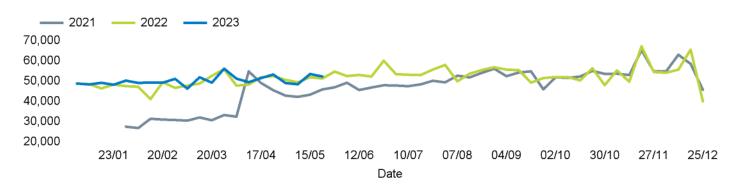

#### **Headlines**

The total number of visitors to Godalming Town Centre for the last 52 weeks is 2,734,094 which is 3.1% up on the previous year.

The total number of visitors for the year to date is 1,057,425 which is 2.2% up on the previous year.

## Footfall by week