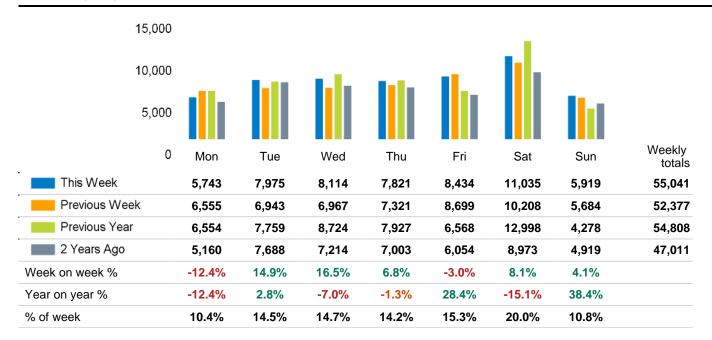

The total number of visitors to Godalming Town Centre in week commencing 29 May 2023 was 55,041.

The busiest day in week commencing 29 May 2023 was Saturday with 11,035 visitors.

The peak hour of the week was 12:00 on Saturday 3 June 2023 with footfall of 1,592.

## Footfall by day