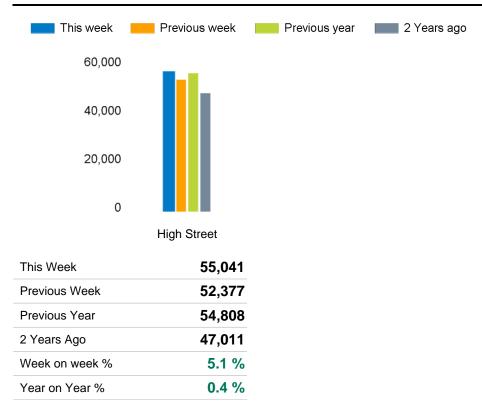

The total number of visitors to Godalming Town Centre in week commencing 29 May 2023 was 55,041.

The busiest day in week commencing 29 May 2023 was Saturday with 11,035 visitors.

The peak hour of the week was 12:00 on Saturday 3 June 2023 with footfall of 1,592.

## Weekly Footfall

|                       | Year to date % |       | Year on year % |       | Week on week % |      |
|-----------------------|----------------|-------|----------------|-------|----------------|------|
|                       | 2023           | 2022  | 2023           | 2022  | 2023           | 2022 |
| Godalming Town Centre | 2.2%           | 32.2% | 0.4%           | 16.6% | 5.1%           | 6.8% |
| South East            | 3.6%           | 59.6% | 1.3%           | 9.0%  | 3.3%           | 8.5% |
| UK                    | 6.9%           | 76.8% | 3.0%           | 13.3% | -0.6%          | 4.7% |