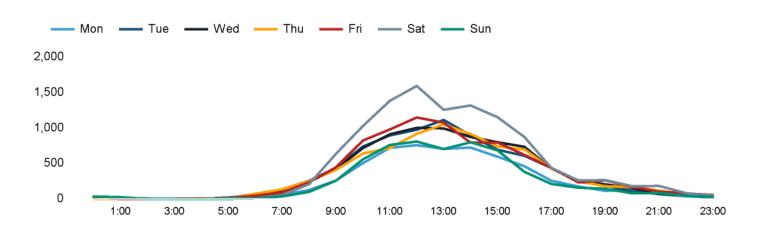

The total number of visitors to Godalming Town Centre in week commencing 29 May 2023 was 55,041.

The busiest day in week commencing 29 May 2023 was Saturday with 11,035 visitors.

The peak hour of the week was 12:00 on Saturday 3 June 2023 with footfall of 1,592.

# Footfall by hour