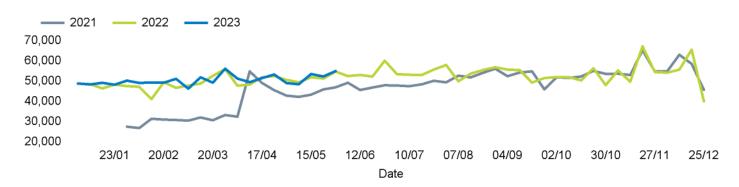

### Footfall by week

## Weekly Footfall

|                       | Year to date % |       | Year on year % |       | Week on week % |      |
|-----------------------|----------------|-------|----------------|-------|----------------|------|
|                       | 2023           | 2022  | 2023           | 2022  | 2023           | 2022 |
| Godalming Town Centre | 2.2%           | 32.2% | 0.4%           | 16.6% | 5.1%           | 6.8% |
| South East            | 3.6%           | 59.6% | 1.3%           | 9.0%  | 3.3%           | 8.5% |
| UK                    | 6.9%           | 76.8% | 3.0%           | 13.3% | -0.6%          | 4.7% |