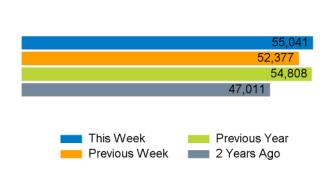

The total number of visitors to Godalming Town Centre in week commencing 29 May 2023 was 55,041.

The busiest day in week commencing 29 May 2023 was Saturday with 11,035 visitors.

The peak hour of the week was 12:00 on Saturday 3 June 2023 with footfall of 1,592.

### Footfall by week