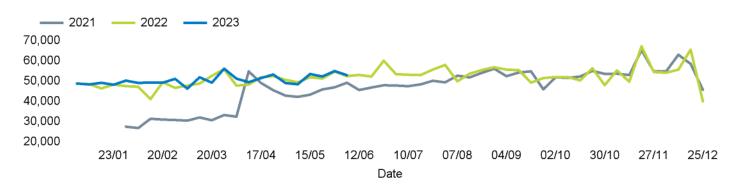

## Footfall by week

#### **Headlines**

The total number of visitors to Godalming Town Centre for the last 52 weeks is 2,734,781 which is 2.7% up on the previous year.

The total number of visitors for the year to date is 1,165,473 which is 2.1% up on the previous year.