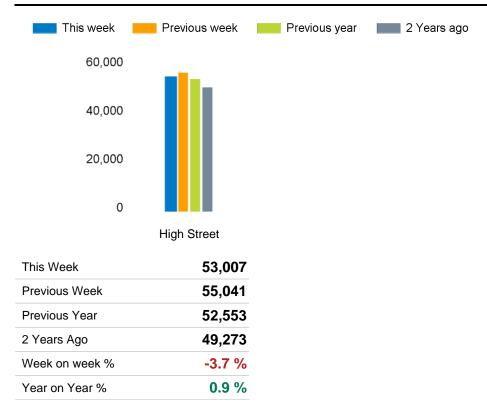

## Footfall by location

The total number of visitors to Godalming Town Centre in week commencing 5 June 2023 was 53,007.

The busiest day in week commencing 5 June 2023 was Saturday with 9,813 visitors.

The peak hour of the week was 11:00 on Saturday 10 June 2023 with footfall of 1,404.