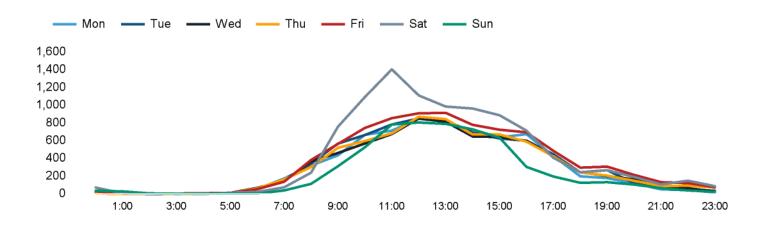

# Footfall by hour

The total number of visitors to Godalming Town Centre in week commencing 5 June 2023 was 53,007.

The busiest day in week commencing 5 June 2023 was Saturday with 9,813 visitors.

The peak hour of the week was 11:00 on Saturday 10 June 2023 with footfall of 1,404.