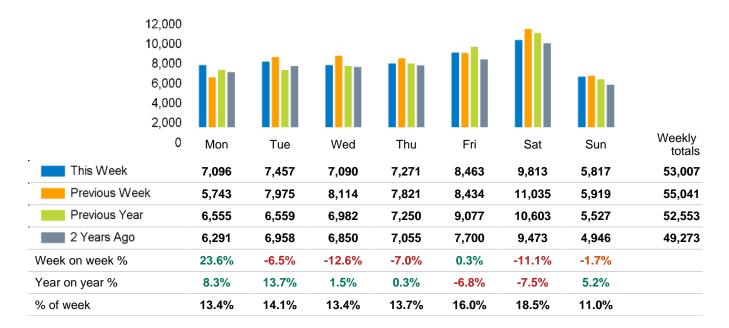

The total number of visitors to Godalming Town Centre in week commencing 5 June 2023 was 53,007.

The busiest day in week commencing 5 June 2023 was Saturday with 9,813 visitors.

The peak hour of the week was 11:00 on Saturday 10 June 2023 with footfall of 1,404.

## Footfall by day