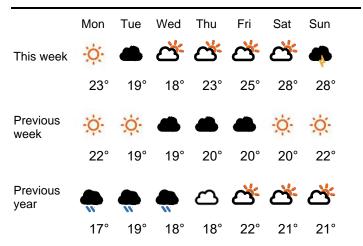

| 14.6% | -3.5%          | -5.5% |

Benchmark calculations (Year on Year and Week on Week) have been calculated using like for like data sets (only those counters available in both comparison periods) to ensure statistical accuracy

#### **Headlines**

The total number of visitors to Godalming Town Centre for the last 52 weeks is 2,734,781 which is 2.7% up on the previous year.

The total number of visitors for the year to date is 1,165,473 which is 2.1% up on the previous year.

The total number of visitors to Godalming Town Centre in week commencing 5 June 2023 was 53,007.

The busiest day in week commencing 5 June 2023 was Saturday with 9,813 visitors.

The peak hour of the week was 11:00 on Saturday 10 June 2023 with footfall of 1,404.

### Footfall by week



#### Weather





## Footfall by day



# Footfall by hour



## Footfall by week



## Footfall by location



# **Reporting dates**

This week - 05 June 2023 - 11 June 2023

Year to Date % Change is the annual % change in footfall from January of this year compared to the same period last year. Week 1, 2023 to Week 23, 2023 Vs Week 1, 2022 to Week 23, 2022

Year on Year % Change is the % change in footfall for this week compared to the same week in the previous year. Week 23, 2023 Vs Week 23, 2022

Week on Week % Change is the % change in footfall for this week from the previous week. Week 23 2023 Vs Week 22 2023