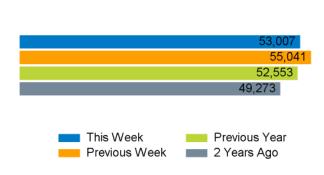

The total number of visitors to Godalming Town Centre in week commencing 5 June 2023 was 53,007.

The busiest day in week commencing 5 June 2023 was Saturday with 9,813 visitors.

The peak hour of the week was 11:00 on Saturday 10 June 2023 with footfall of 1,404.

## Footfall by week