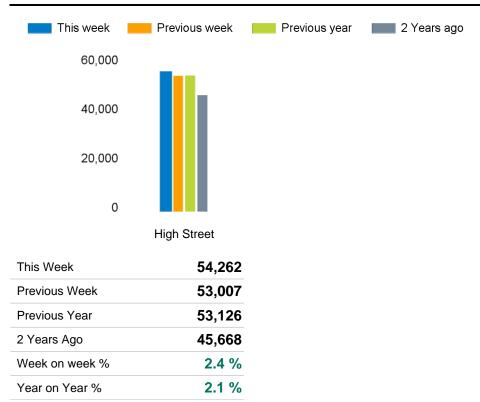

The total number of visitors to Godalming Town Centre in week commencing 12 June 2023 was 54,262.

The busiest day in week commencing 12 June 2023 was Saturday with 11,012 visitors.

The peak hour of the week was 12:00 on Saturday 17 June 2023 with footfall of 1,468.

### Footfall by week