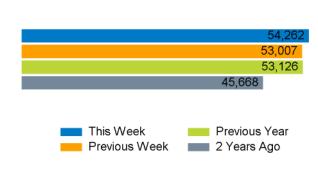

The total number of visitors to Godalming Town Centre in week commencing 12 June 2023 was 54,262.

The busiest day in week commencing 12 June 2023 was Saturday with 11,012 visitors.

The peak hour of the week was 12:00 on Saturday 17 June 2023 with footfall of 1,468.