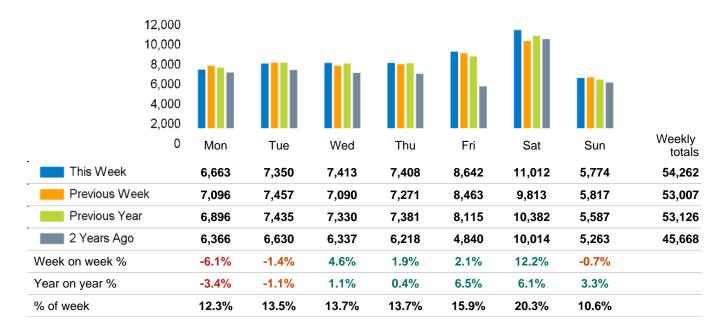

The total number of visitors to Godalming Town Centre in week commencing 12 June 2023 was 54,262.

The busiest day in week commencing 12 June 2023 was Saturday with 11,012 visitors.

The peak hour of the week was 12:00 on Saturday 17 June 2023 with footfall of 1,468.

## Footfall by day