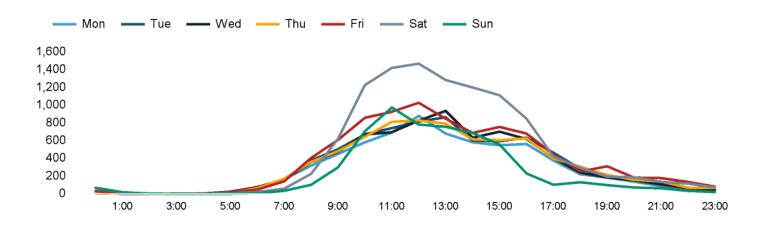

The total number of visitors to Godalming Town Centre in week commencing 12 June 2023 was 54,262.

The busiest day in week commencing 12 June 2023 was Saturday with 11,012 visitors.

The peak hour of the week was 12:00 on Saturday 17 June 2023 with footfall of 1,468.

# Footfall by hour