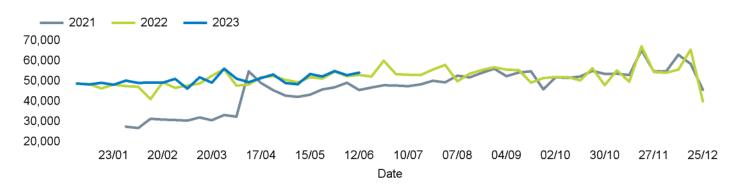

ue | Wed            | Thu          | Fri | Sat     | Sun      |  |
|------------------|-----|-----|----------------|--------------|-----|---------|----------|--|
| This week        |     | ·O- | ·O·            | <u> </u>     | O.  | ·O:     | $\Box$   |  |
|                  | 25° | 26° | 28°            | 27°          | 28° | 27°     | 26°      |  |
| Previous<br>week | ·Ó. |     | ථ <sup>*</sup> | ඊ            | ඊ   | ඊ       | •        |  |
|                  | 23° | 19° | 18°            | 23°          | 25° | 28°     | 28°      |  |
| Previous<br>year | ď   | Ò.  | ථ <sup>*</sup> | <del>ඊ</del> | ඊ   | <u></u> | <b>*</b> |  |
|                  | 21° | 22° | 25°            | 27°          | 31° | 25°     | 19°      |  |



## Footfall by day



# Footfall by hour



## Footfall by week



## Footfall by location



# **Reporting dates**

This week - 12 June 2023 - 18 June 2023

Year to Date % Change is the annual % change in footfall from January of this year compared to the same period last year. Week 1, 2023 to Week 24, 2023 Vs Week 1, 2022 to Week 24, 2022

Year on Year % Change is the % change in footfall for this week compared to the same week in the previous year. Week 24, 2023 Vs Week 24, 2022

Week on Week % Change is the % change in footfall for this week from the previous week. Week 24 2023 Vs Week 23 2023