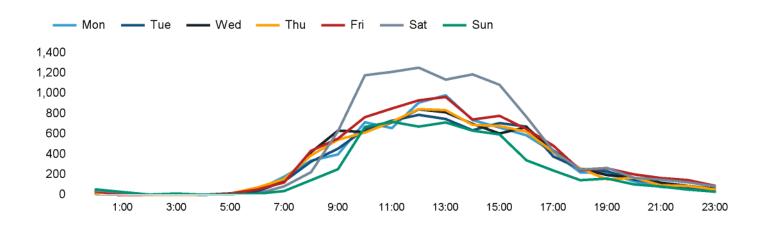

# Footfall by hour

The total number of visitors to Godalming Town Centre in week commencing 19 June 2023 was 54,223.

The busiest day in week commencing 19 June 2023 was Saturday with 10,348 visitors.

The peak hour of the week was 12:00 on Saturday 24 June 2023 with footfall of 1,255.