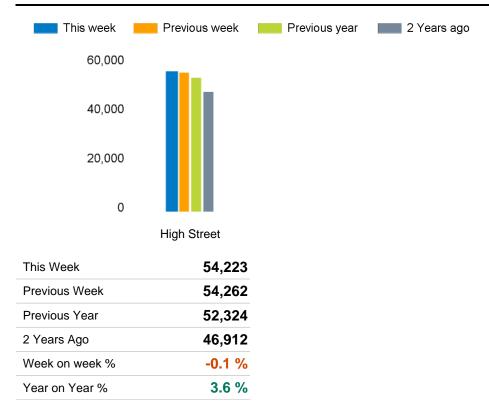

## Footfall by location

The total number of visitors to Godalming Town Centre in week commencing 19 June 2023 was 54,223.

The busiest day in week commencing 19 June 2023 was Saturday with 10,348 visitors.

The peak hour of the week was 12:00 on Saturday 24 June 2023 with footfall of 1,255.

## Weekly Footfall

|                       | Year to date % |       | Year on year % |       | Week on week % |       |
|-----------------------|----------------|-------|----------------|-------|----------------|-------|
|                       | 2023           | 2022  | 2023           | 2022  | 2023           | 2022  |
| Godalming Town Centre | 2.2%           | 28.6% | 3.6%           | 11.5% | -0.1%          | -1.5% |
| South East            | 3.6%           | 50.7% | 4.1%           | 12.4% | -0.9%          | -0.2% |
| UK                    | 6.7%           | 66.1% | 7.1%           | 19.5% | -0.8%          | -2.6% |