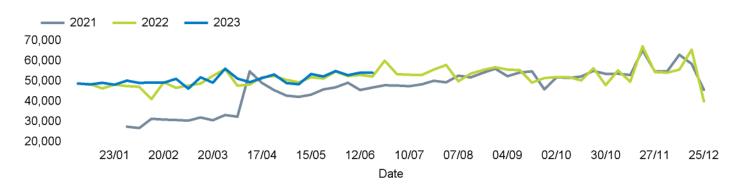

## Footfall by week

#### **Headlines**

The total number of visitors to Godalming Town Centre for the last 52 weeks is 2,737,816 which is 2.3% up on the previous year.

The total number of visitors for the year to date is 1,273,958 which is 2.2% up on the previous year.