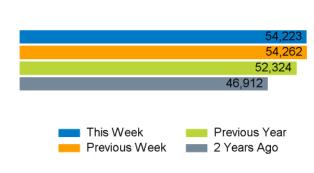

The total number of visitors to Godalming Town Centre in week commencing 19 June 2023 was 54,223.

The busiest day in week commencing 19 June 2023 was Saturday with 10,348 visitors.

The peak hour of the week was 12:00 on Saturday 24 June 2023 with footfall of 1,255.

## Footfall by week