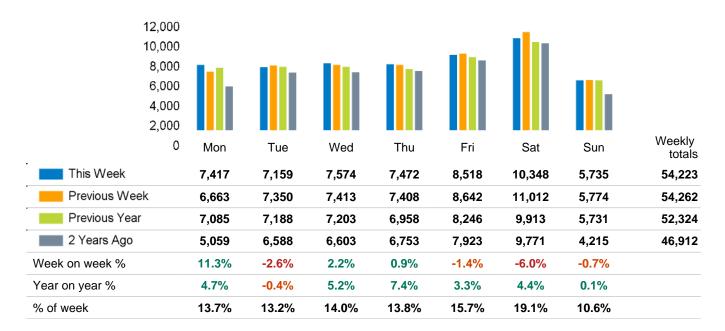

The total number of visitors to Godalming Town Centre in week commencing 19 June 2023 was 54,223.

The busiest day in week commencing 19 June 2023 was Saturday with 10,348 visitors.

The peak hour of the week was 12:00 on Saturday 24 June 2023 with footfall of 1,255.

## Footfall by day