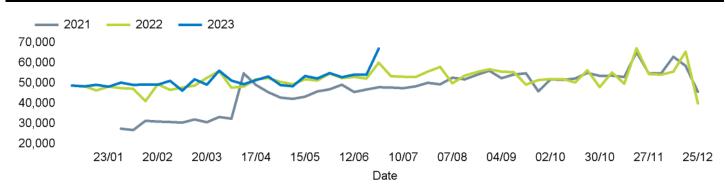

s to Godalming Town Centre for the last 52 weeks is 2,744,785 which is 2.1% up on the previous year.

The total number of visitors for the year to date is 1,341,079 which is 2.6% up on the previous year.

The total number of visitors to Godalming Town Centre in week commencing 26 June 2023 was 67,121.

The busiest day in week commencing 26 June 2023 was Sunday with 17,967 visitors.

The peak hour of the week was 12:00 on Sunday 2 July 2023 with footfall of 3,426.

#### Footfall by week Weather Mon Tue Wed Thu Fri Sat Sun Ò. This week -O-67.121 54.223 29° 23° 24° 24° 22° 22° 22° 60,152 48 033 Previous Óweek 26° 23° 22° 24° 27° 26° 27° This Week Previous Year Previous Week 2 Years Ago Previous year 18° 20° 20° 19° 20° 20° 22°



# Footfall by day



# Footfall by hour



# Footfall by week





# Footfall by location



#### **Reporting dates**

This week - 26 June 2023 - 02 July 2023

Year to Date % Change is the annual % change in footfall from January of this year compared to the same period last year. Week 1, 2023 to Week 26 , 2023 Vs Week 1, 2022 to Week 26 , 2022

Year on Year % Change is the % change in footfall for this week compared to the same week in the previous year. Week 26, 2023 Vs Week 26, 2022

Week on Week % Change is the % change in footfall for this week from the previous week. Week 26 2023 Vs Week 25 2023