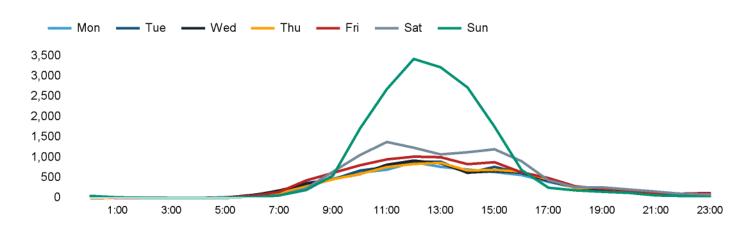

The total number of visitors to Godalming Town Centre in week commencing 26 June 2023 was 67,121.

The busiest day in week commencing 26 June 2023 was Sunday with 17,967 visitors.

The peak hour of the week was 12:00 on Sunday 2 July 2023 with footfall of 3,426.

# Footfall by hour