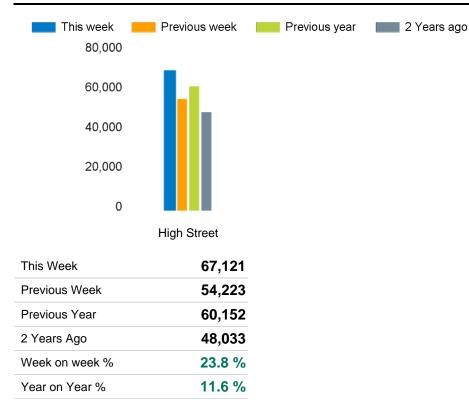

The total number of visitors to Godalming Town Centre in week commencing 26 June 2023 was 67,121.

The busiest day in week commencing 26 June 2023 was Sunday with 17,967 visitors.

The peak hour of the week was 12:00 on Sunday 2 July 2023 with footfall of 3,426.

#### Footfall by week Weather Mon Tue Wed Thu Fri Sat Sun Ò. This week -O-67.121 54.223 29° 23° 24° 24° 22° 22° 22° 60,152 48 033 Previous Óweek 26° 23° 22° 24° 27° 26° 27° This Week Previous Year Previous Week 2 Years Ago Previous year 18° 20° 20° 19° 20° 20° 22°

# Footfall by week