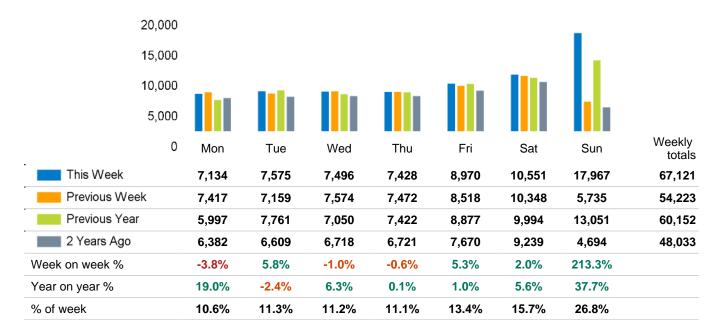

The total number of visitors to Godalming Town Centre in week commencing 26 June 2023 was 67,121.

The busiest day in week commencing 26 June 2023 was Sunday with 17,967 visitors.

The peak hour of the week was 12:00 on Sunday 2 July 2023 with footfall of 3,426.

# Footfall by day

# Footfall by week