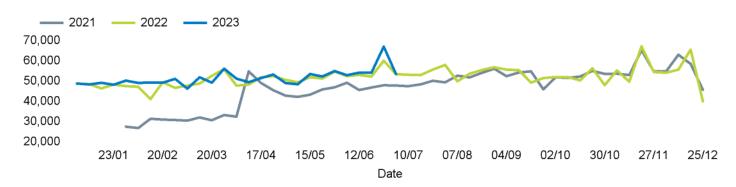

#### **Headlines**

The total number of visitors to Godalming Town Centre for the last 52 weeks is 2,744,818 which is 1.9% up on the previous year.

The total number of visitors for the year to date is 1,394,622 which is 2.5% up on the previous year.

#### Footfall by week