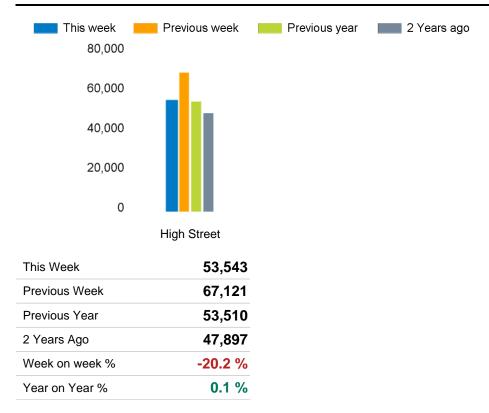

The total number of visitors to Godalming Town Centre in week commencing 3 July 2023 was 53,543.

The busiest day in week commencing 3 July 2023 was Saturday with 9,757 visitors.

The peak hour of the week was 10:00 on Saturday 8 July 2023 with footfall of 1,468.

## Footfall by location