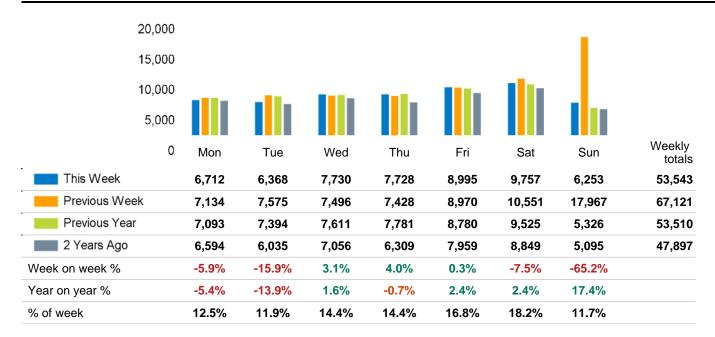

The total number of visitors to Godalming Town Centre in week commencing 3 July 2023 was 53,543.

The busiest day in week commencing 3 July 2023 was Saturday with 9,757 visitors.

The peak hour of the week was 10:00 on Saturday 8 July 2023 with footfall of 1,468.

#### Footfall by week