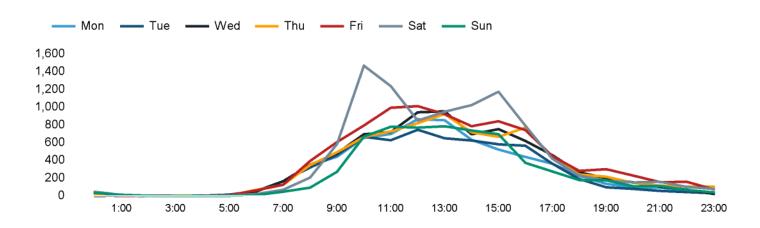

The total number of visitors to Godalming Town Centre in week commencing 3 July 2023 was 53,543.

The busiest day in week commencing 3 July 2023 was Saturday with 9,757 visitors.

The peak hour of the week was 10:00 on Saturday 8 July 2023 with footfall of 1,468.

## Footfall by hour