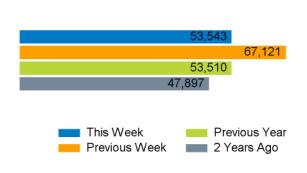

The total number of visitors to Godalming Town Centre in week commencing 3 July 2023 was 53,543.

The busiest day in week commencing 3 July 2023 was Saturday with 9,757 visitors.

The peak hour of the week was 10:00 on Saturday 8 July 2023 with footfall of 1,468.

#### Footfall by week