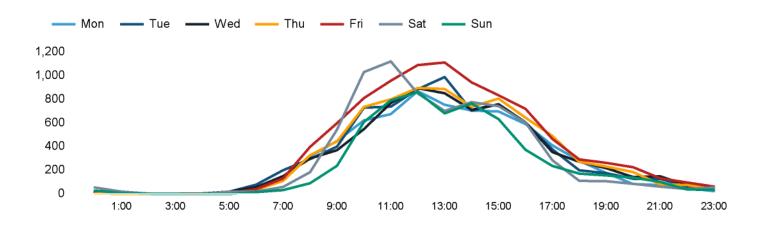

## Footfall Counts by hour

The total number of visitors to Godalming Town Centre in week commencing 17 July 2023 was 52,375.

The busiest day in week commencing 17 July 2023 was Friday with 9,226 visitors.

The peak hour of the week was 11:00 on Saturday 22 July 2023 with footfall of 1,120.