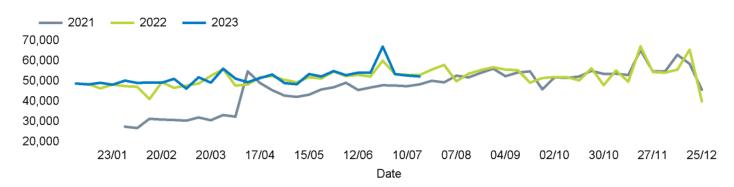

## Footfall Counts by week

#### **Headlines**

The total number of visitors to Godalming Town Centre for the last 52 weeks is 2,743,710 which is 1.5% up on the previous year.

The total number of visitors for the year to date is 1,499,811 which is 2.2% up on the previous year.