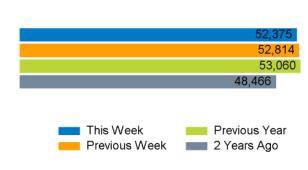

The total number of visitors to Godalming Town Centre in week commencing 17 July 2023 was 52,375.

The busiest day in week commencing 17 July 2023 was Friday with 9,226 visitors.

The peak hour of the week was 11:00 on Saturday 22 July 2023 with footfall of 1,120.

#### Footfall Counts by week

## Footfall Counts by week