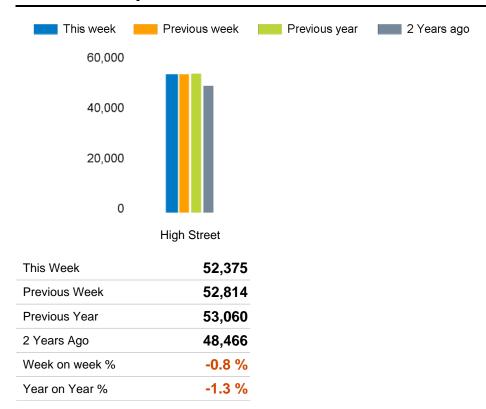

## **Footfall Counts by location**

The total number of visitors to Godalming Town Centre in week commencing 17 July 2023 was 52,375.

The busiest day in week commencing 17 July 2023 was Friday with 9,226 visitors.

The peak hour of the week was 11:00 on Saturday 22 July 2023 with footfall of 1,120.