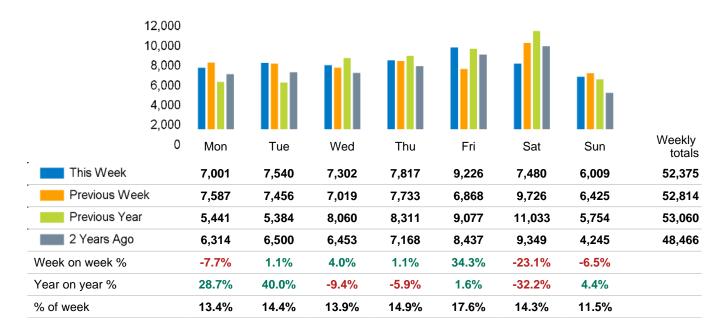

The total number of visitors to Godalming Town Centre in week commencing 17 July 2023 was 52,375.

The busiest day in week commencing 17 July 2023 was Friday with 9,226 visitors.

The peak hour of the week was 11:00 on Saturday 22 July 2023 with footfall of 1,120.

## Footfall Counts by day