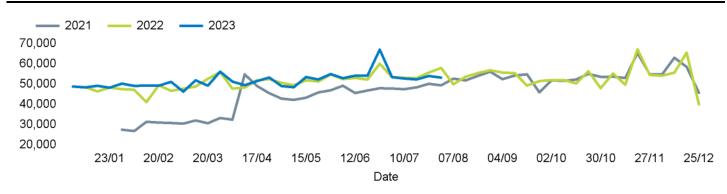

#### Footfall Counts by week

#### Headlines

The total number of visitors to Godalming Town Centre for the last 52 weeks is 2,737,235 which is 0.7% up on the previous year.

The total number of visitors for the year to date is 1,607,160 which is 1.7% up on the previous year.