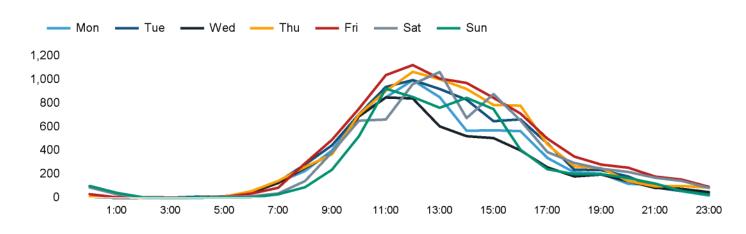

## Footfall Counts by hour

The total number of visitors to Godalming Town Centre in week commencing 31 July 2023 was 53,278.

The busiest day in week commencing 31 July 2023 was Friday with 9,242 visitors.

The peak hour of the week was 12:00 on Friday 4 August 2023 with footfall of 1,123.