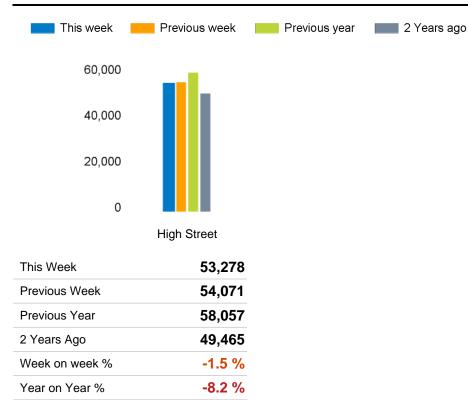

## **Footfall Counts by location**

The total number of visitors to Godalming Town Centre in week commencing 31 July 2023 was 53,278.

The busiest day in week commencing 31 July 2023 was Friday with 9,242 visitors.

The peak hour of the week was 12:00 on Friday 4 August 2023 with footfall of 1,123.