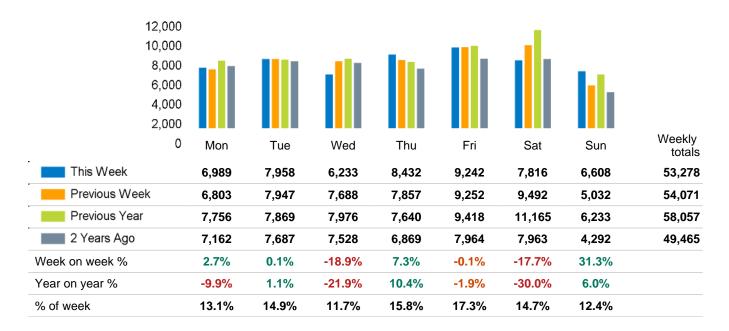

# Footfall Counts by day

The total number of visitors to Godalming Town Centre in week commencing 31 July 2023 was 53,278.

The busiest day in week commencing 31 July 2023 was Friday with 9,242 visitors.

The peak hour of the week was 12:00 on Friday 4 August 2023 with footfall of 1,123.