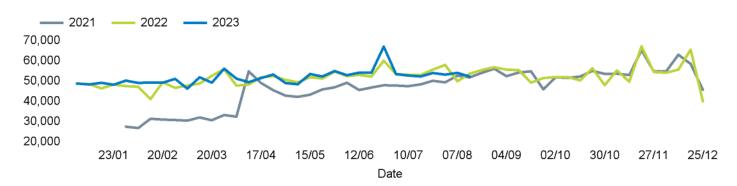

#### **Headlines**

The total number of visitors to Godalming Town Centre for the last 52 weeks is 2,739,962 which is 0.9% up on the previous year.

The total number of visitors for the year to date is 1,713,625 which is 1.7% up on the previous year.

# **Footfall Counts by week**