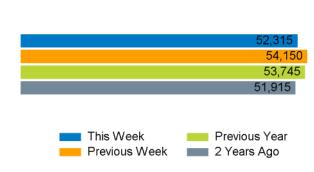

The total number of visitors to Godalming Town Centre in week commencing 14 August 2023 was 52,315.

The busiest day in week commencing 14 August 2023 was Saturday with 9,449 visitors.

The peak hour of the week was 11:00 on Saturday 19 August 2023 with footfall of 1,218.

| 10,000<br>8,000<br>6,000<br>4,000<br>2,000 | Mon   | Tue   | Wed   | Thu   | Fri    | Sat   | Sun   | Weekly<br>totals |
|--------------------------------------------|-------|-------|-------|-------|--------|-------|-------|------------------|
| This Week                                  | 7,227 | 7,819 | 7,623 | 7,845 | 7,581  | 9,449 | 4,771 | 52,315           |
| Previous Week                              | 7,676 | 6,790 | 7,780 | 8,087 | 9,162  | 9,431 | 5,224 | 54,150           |
| Previous Year                              | 7,064 | 7,350 | 7,584 | 8,210 | 8,646  | 9,799 | 5,092 | 53,745           |
| 2 Years Ago                                | 6,818 | 7,508 | 7,705 | 7,647 | 8,484  | 8,674 | 5,079 | 51,915           |
| Week on week %                             | -5.8% | 15.2% | -2.0% | -3.0% | -17.3% | 0.2%  | -8.7% |                  |
| Year on year %                             | 2.3%  | 6.4%  | 0.5%  | -4.4% | -12.3% | -3.6% | -6.3% |                  |
| % of week                                  | 13.8% | 14.9% | 14.6% | 15.0% | 14.5%  | 18.1% | 9.1%  |                  |