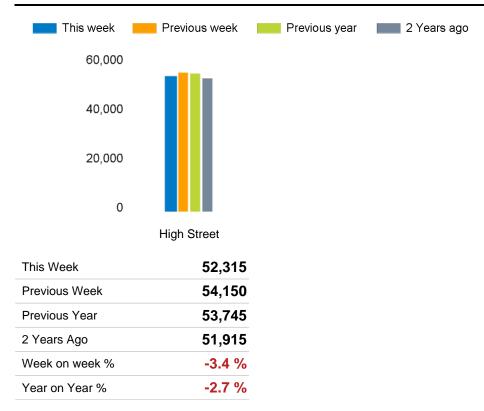

The total number of visitors to Godalming Town Centre in week commencing 14 August 2023 was 52,315.

The busiest day in week commencing 14 August 2023 was Saturday with 9,449 visitors.

The peak hour of the week was 11:00 on Saturday 19 August 2023 with footfall of 1,218.

| 10,000<br>8,000<br>6,000<br>4,000<br>2,000 | Mon   | Tue   | Wed   | Thu   | Fri    | Sat   | Sun   | Weekly<br>totals |
|--------------------------------------------|-------|-------|-------|-------|--------|-------|-------|------------------|
| This Week                                  | 7,227 | 7,819 | 7,623 | 7,845 | 7,581  | 9,449 | 4,771 | 52,315           |
| Previous Week                              | 7,676 | 6,790 | 7,780 | 8,087 | 9,162  | 9,431 | 5,224 | 54,150           |
| Previous Year                              | 7,064 | 7,350 | 7,584 | 8,210 | 8,646  | 9,799 | 5,092 | 53,745           |
| 2 Years Ago                                | 6,818 | 7,508 | 7,705 | 7,647 | 8,484  | 8,674 | 5,079 | 51,915           |
| Week on week %                             | -5.8% | 15.2% | -2.0% | -3.0% | -17.3% | 0.2%  | -8.7% |                  |
| Year on year %                             | 2.3%  | 6.4%  | 0.5%  | -4.4% | -12.3% | -3.6% | -6.3% |                  |
| % of week                                  | 13.8% | 14.9% | 14.6% | 15.0% | 14.5%  | 18.1% | 9.1%  |                  |

## **Footfall Counts by location**