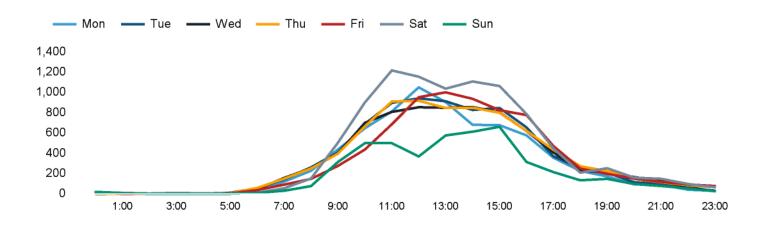

The total number of visitors to Godalming Town Centre in week commencing 14 August 2023 was 52,315.

The busiest day in week commencing 14 August 2023 was Saturday with 9,449 visitors.

The peak hour of the week was 11:00 on Saturday 19 August 2023 with footfall of 1,218.

# **Footfall Counts by hour**